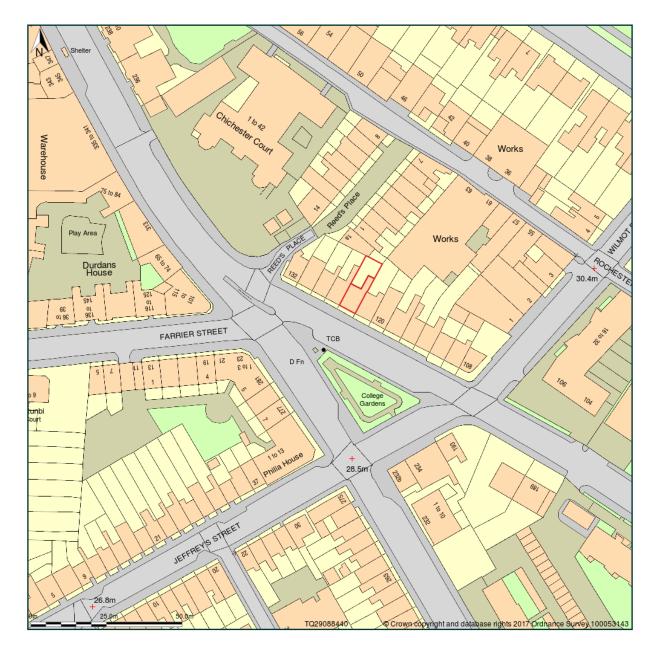

## 124 St Pancras Way, St. Pancras Way, London, NW1 9NB

Site Plan shows area bounded by: 528986.08, 184304.79 529186.08, 184504.79 (at a scale of 1:1250), OSGridRef: TQ29088440. The representation of a road, track or path is no evidence of a right of way. The representation of features as lines is no evidence of a property boundary.