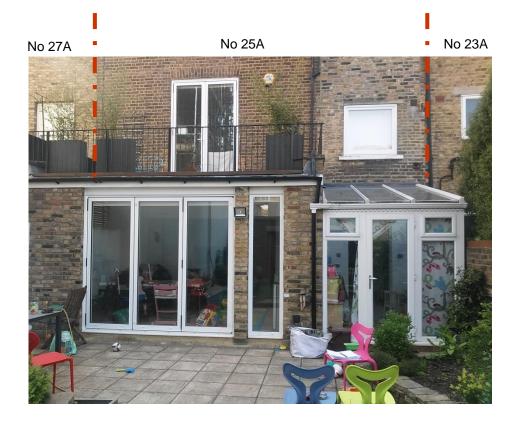

No 25 A King Henry's Road Existing Rear Elevation

No 25A King Henry's Road Existing Rear Elevation

No 25A King Henry's Road Existing Rear View to neighbours

| Ô                                       | THiiiNK!                       | Design                            |               | All rights reserved                                                                                                                                                                                                                                                                                                                                                                                    |  |
|-----------------------------------------|--------------------------------|-----------------------------------|---------------|--------------------------------------------------------------------------------------------------------------------------------------------------------------------------------------------------------------------------------------------------------------------------------------------------------------------------------------------------------------------------------------------------------|--|
| Cumberland Lodge, 17 Grov               | e Crescent, Kingston Upon Than | nes, KT1 2DD - Tel:               | 020 8547      | 0234- E-mail : thiiink@btinternet.com                                                                                                                                                                                                                                                                                                                                                                  |  |
| THE GUTIERREZ'S PROJECT 1               |                                |                                   |               | NOTES<br>- THiiiNKI Design take no responsibility for<br>any dimensions obtained by scaling from<br>this drawing. If no dimension is shown the<br>recipient must ascertain the dimension<br>specifically from the designers or by site<br>measurement and may not rely upon this<br>drawing.<br>- These plans are not to be used for<br>construction purposes, they are for planning<br>purposes only. |  |
| Address 25A King Henry's Road , NW3 3QP |                                |                                   |               |                                                                                                                                                                                                                                                                                                                                                                                                        |  |
| Drawing: Existing Photographs           |                                |                                   |               |                                                                                                                                                                                                                                                                                                                                                                                                        |  |
| Scale: n/a                              | Date: 17-0                     | 2-2017                            |               | Once planning permission is granted,<br>detailed drawings will be provided to the<br>appointed main building contractor,                                                                                                                                                                                                                                                                               |  |
| Drawn: DG                               | Rev :                          | N                                 | 0             | manifactures, supplies and all professional<br>services providers.<br>- This drawing is the property of <b>THiliINK1</b><br>Design. Copy right is reserved by them and<br>the drawing is issued on the condition that<br>is not copied, reproduced or retained<br>without written consent.                                                                                                             |  |
| File: Planning                          | CouncilRi                      | ichmond                           | A 1<br>photos |                                                                                                                                                                                                                                                                                                                                                                                                        |  |
| INDICATIVE ONLY                         | PLANNING                       | PLANNING PERMISSION PURPOSES ONLY |               |                                                                                                                                                                                                                                                                                                                                                                                                        |  |