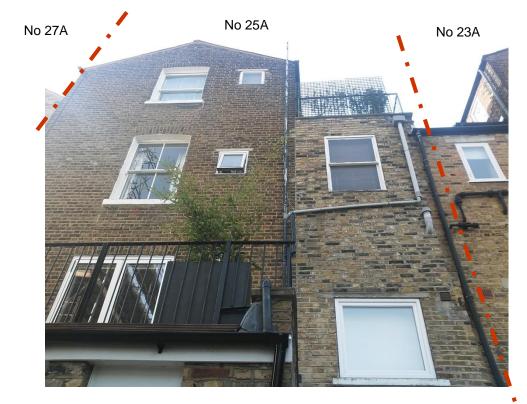

No 25 A King Henry's Road Existing Rear Elevation

No 25A King Henry's Road Existing Rear Elevation

No 25A King Henry's Road Existing Rear View to neighbours

| Ô                                       | THiiiNK!                       | Design                            |               | All rights reserved                                                                                                                                                                                                                                                                                                                                                                                    |  |
|-----------------------------------------|--------------------------------|-----------------------------------|---------------|--------------------------------------------------------------------------------------------------------------------------------------------------------------------------------------------------------------------------------------------------------------------------------------------------------------------------------------------------------------------------------------------------------|--|
| Cumberland Lodge, 17 Grov               | e Crescent, Kingston Upon Than | nes, KT1 2DD - Tel:               | 020 8547      | 0234- E-mail : thiiink@btinternet.com                                                                                                                                                                                                                                                                                                                                                                  |  |
| THE GUTIERREZ'S PROJECT 1               |                                |                                   |               | NOTES<br>- THiiiNKI Design take no responsibility for<br>any dimensions obtained by scaling from<br>this drawing. If no dimension is shown the<br>recipient must ascertain the dimension<br>specifically from the designers or by site<br>measurement and may not rely upon this<br>drawing.<br>- These plans are not to be used for<br>construction purposes, they are for planning<br>purposes only. |  |
| Address 25A King Henry's Road , NW3 3QP |                                |                                   |               |                                                                                                                                                                                                                                                                                                                                                                                                        |  |
| Drawing: Existing Photographs           |                                |                                   |               |                                                                                                                                                                                                                                                                                                                                                                                                        |  |
| Scale: n/a                              | Date: 17-0                     | 2-2017                            |               | Once planning permission is granted,<br>detailed drawings will be provided to the<br>appointed main building contractor,                                                                                                                                                                                                                                                                               |  |
| Drawn: DG                               | Rev :                          | N                                 | 0             | manifactures, supplies and all professional<br>services providers.<br>- This drawing is the property of <b>THiliINK1</b><br>Design. Copy right is reserved by them and<br>the drawing is issued on the condition that<br>is not copied, reproduced or retained<br>without written consent.                                                                                                             |  |
| File: Planning                          | CouncilRi                      | ichmond                           | A 1<br>photos |                                                                                                                                                                                                                                                                                                                                                                                                        |  |
| INDICATIVE ONLY                         | PLANNING                       | PLANNING PERMISSION PURPOSES ONLY |               |                                                                                                                                                                                                                                                                                                                                                                                                        |  |