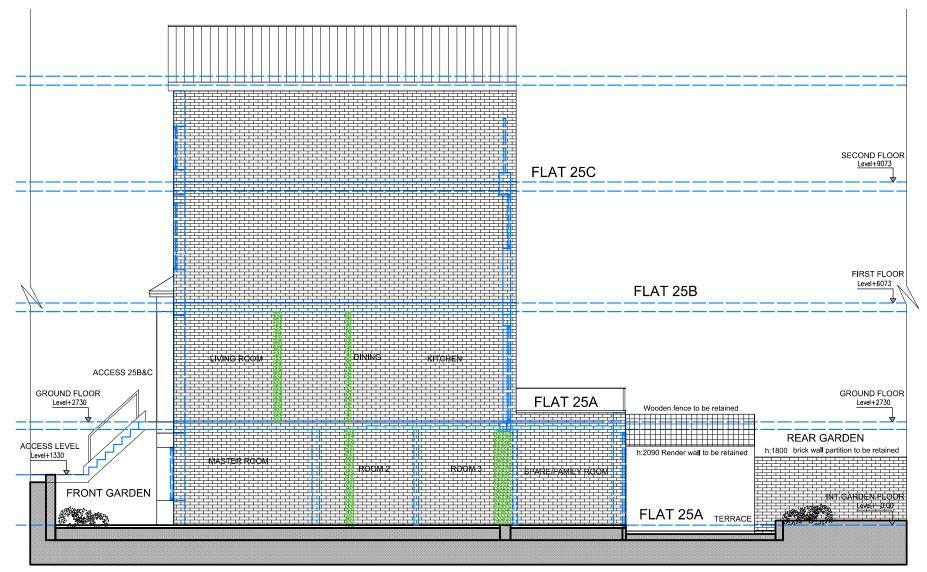

## **PROPOSED FLANK ELEVATION**

FEBRUARY 2017

PROPOSED FLANK ELEVATION

| iNK De                                                                                                        | esign                                                                                                                                                                                                                                                                  | v    | www.thiiinkdesign. |             |                                                                                                  | om | 0 | )   |
|---------------------------------------------------------------------------------------------------------------|------------------------------------------------------------------------------------------------------------------------------------------------------------------------------------------------------------------------------------------------------------------------|------|--------------------|-------------|--------------------------------------------------------------------------------------------------|----|---|-----|
| Lodge, 17 Grove Crescent, Kingston Upon Thames, KT1 2DD - Tel: 020 8547 0234- E-mail : thiiink@btinternet.com |                                                                                                                                                                                                                                                                        |      |                    |             |                                                                                                  |    |   |     |
| GUTIERRI                                                                                                      | - THIIINKI Design take no<br>responsibility for any<br>dimensions obtained by scaling<br>from this drawing. If no<br>dimension is shown the<br>recipient must ascertain the<br>dimension specifically from the<br>designers or by site<br>measurement and may not rely |      |                    |             |                                                                                                  |    |   |     |
| Il rights reserved 2017                                                                                       |                                                                                                                                                                                                                                                                        |      |                    |             |                                                                                                  |    |   |     |
| SS: 25A King Henry's Road, London NW3 3QP                                                                     |                                                                                                                                                                                                                                                                        |      |                    |             |                                                                                                  |    |   |     |
| <b>NG:</b> PROPOSED FLANK ELEVATION                                                                           |                                                                                                                                                                                                                                                                        |      |                    |             |                                                                                                  |    |   |     |
| Size: A3                                                                                                      | Date: 02/12/2017                                                                                                                                                                                                                                                       |      |                    |             | upon this drawing.<br>- This drawing is the property<br>of <b>THiiiNK!</b> Design. Copy right is |    |   |     |
| I: ARS                                                                                                        | Rev: C                                                                                                                                                                                                                                                                 | 2    |                    | lo<br>-PP   | reserved by them and the drawing is issued on the                                                |    |   |     |
| anning                                                                                                        | Council: Camden                                                                                                                                                                                                                                                        |      |                    | -PP<br>4/05 | reproduced or retained<br>without written consent.                                               |    |   |     |
| INTENT - INDICATIVE ONLY-SITE NOT SURVEY BY THiiiNK! Design                                                   |                                                                                                                                                                                                                                                                        |      |                    |             |                                                                                                  |    |   |     |
| 1m 2m                                                                                                         | 3m 4n                                                                                                                                                                                                                                                                  | n 5m | 6m                 | 71          |                                                                                                  | 9  | m | 10m |
|                                                                                                               |                                                                                                                                                                                                                                                                        |      |                    |             |                                                                                                  |    |   |     |