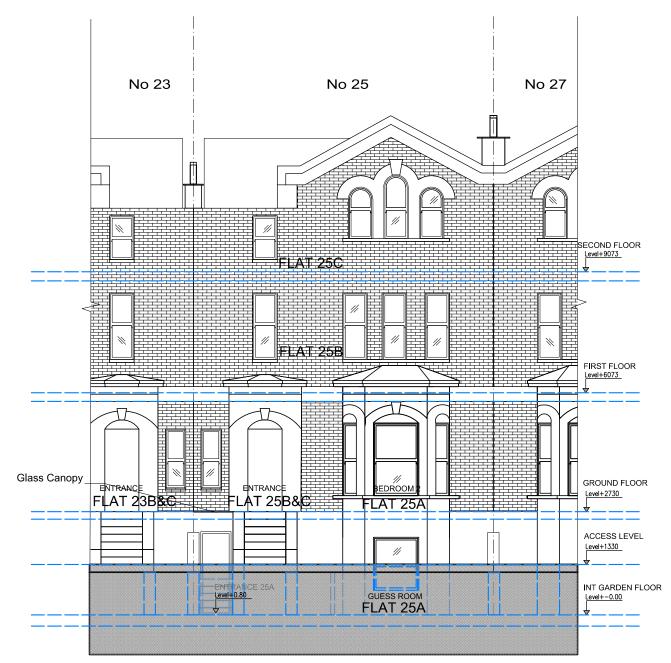

FEBRUARY 2017 1:100

PROPOSED FRONT ELEVATION

PROPOSED REAR ELEVATION

| THiiiNK D                                                                                                                | HiiiNK Design    |        | www.thiiinkdesign.com |                                                                                                                                                                                                                                                      | ©     |
|--------------------------------------------------------------------------------------------------------------------------|------------------|--------|-----------------------|------------------------------------------------------------------------------------------------------------------------------------------------------------------------------------------------------------------------------------------------------|-------|
| Cumberland Lodge, 17 Grove Crescent, Kingston Upon Thames, KT1 2DD - Tel: 020 8547 0234- E-mail : thiiink@btinternet.com |                  |        |                       |                                                                                                                                                                                                                                                      |       |
| THE GUTIERREZ'S PROJECT 2                                                                                                |                  |        |                       | NOTES - THiilNK! Design take no responsibility for any dimensions obtained by scaling from this drawing. If no dimension is shown the recipient must ascertain the dimension specifically from the designers or by site measurement and may not rely |       |
| All rights reserved 2017                                                                                                 |                  |        |                       |                                                                                                                                                                                                                                                      |       |
| Address: 25A King Henry's Road, London NW3 3QP                                                                           |                  |        |                       |                                                                                                                                                                                                                                                      |       |
| Drawing:proposed front & rear elevation                                                                                  |                  |        |                       |                                                                                                                                                                                                                                                      |       |
| Paper Size: A3                                                                                                           | Date: 02/12/2017 |        |                       | upon this drawing.  - This drawing is the property of <b>THiiiNK!</b> Design. Copy right is                                                                                                                                                          |       |
| Drawn: ARS                                                                                                               | Rev: Q No        |        | No<br>P-PP            | reserved by them and the drawing is issued on the condition that is not copied,                                                                                                                                                                      |       |
| File: Planning                                                                                                           | Council:         | Camden | 03/05                 | reproduced or retained without written consent.                                                                                                                                                                                                      |       |
| DESIGN INTENT - INDICATIVE ONLY-SITE NOT SURVEY BY THiiiNK! Design                                                       |                  |        |                       |                                                                                                                                                                                                                                                      |       |
| 0 1m 2m                                                                                                                  | 3m 4m            | 5m     | 6m 7                  | m 8m 9                                                                                                                                                                                                                                               | m 10r |