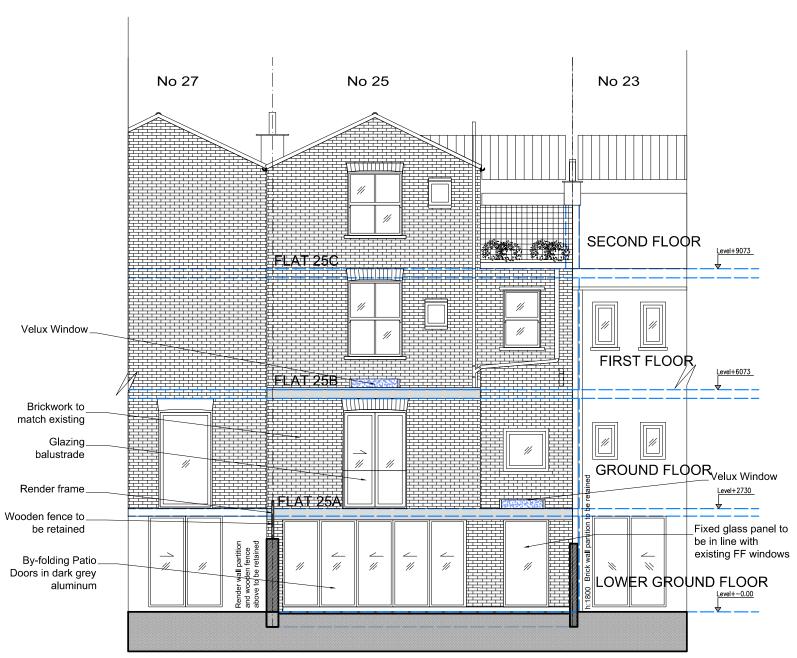

FEBRUARY 2017 1:100

PROPOSED FRONT ELEVATION

PROPOSED REAR ELEVATION

| THiiiNK D                                                                                                                | HiiiNK Design    |        | www.thiiinkdesign.com |                                                                                                                                                                                                                                                      | ©     |
|--------------------------------------------------------------------------------------------------------------------------|------------------|--------|-----------------------|------------------------------------------------------------------------------------------------------------------------------------------------------------------------------------------------------------------------------------------------------|-------|
| Cumberland Lodge, 17 Grove Crescent, Kingston Upon Thames, KT1 2DD - Tel: 020 8547 0234- E-mail : thiiink@btinternet.com |                  |        |                       |                                                                                                                                                                                                                                                      |       |
| THE GUTIERREZ'S PROJECT 2                                                                                                |                  |        |                       | NOTES - THiilNK! Design take no responsibility for any dimensions obtained by scaling from this drawing. If no dimension is shown the recipient must ascertain the dimension specifically from the designers or by site measurement and may not rely |       |
| All rights reserved 2017                                                                                                 |                  |        |                       |                                                                                                                                                                                                                                                      |       |
| Address: 25A King Henry's Road, London NW3 3QP                                                                           |                  |        |                       |                                                                                                                                                                                                                                                      |       |
| Drawing:proposed front & rear elevation                                                                                  |                  |        |                       |                                                                                                                                                                                                                                                      |       |
| Paper Size: A3                                                                                                           | Date: 02/12/2017 |        |                       | upon this drawing.  - This drawing is the property of <b>THiiiNK!</b> Design. Copy right is                                                                                                                                                          |       |
| Drawn: ARS                                                                                                               | Rev: Q No        |        | No<br>P-PP            | reserved by them and the drawing is issued on the condition that is not copied,                                                                                                                                                                      |       |
| File: Planning                                                                                                           | Council:         | Camden | 03/05                 | reproduced or retained without written consent.                                                                                                                                                                                                      |       |
| DESIGN INTENT - INDICATIVE ONLY-SITE NOT SURVEY BY THiiiNK! Design                                                       |                  |        |                       |                                                                                                                                                                                                                                                      |       |
| 0 1m 2m                                                                                                                  | 3m 4m            | 5m     | 6m 7                  | m 8m 9                                                                                                                                                                                                                                               | m 10r |