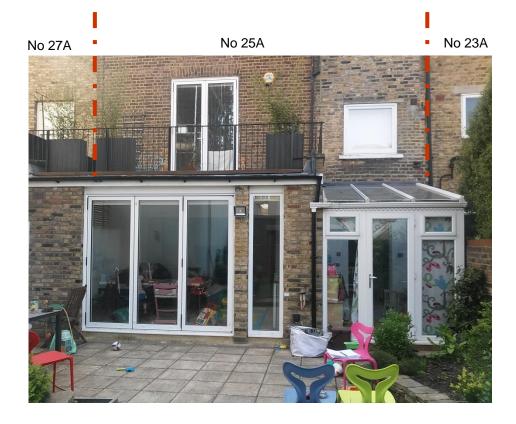

No 25 A King Henry's Road Existing Rear Elevation

No 25A King Henry's Road Existing Rear Elevation

No 25A King Henry's Road Existing Rear View to neighbours

| C                                       | THiiiNK!                      | Desig                             | n                                                                                                                        | All rights reserved                                                                                                                                                                                                                                                                                                                                                                                    |  |
|-----------------------------------------|-------------------------------|-----------------------------------|--------------------------------------------------------------------------------------------------------------------------|--------------------------------------------------------------------------------------------------------------------------------------------------------------------------------------------------------------------------------------------------------------------------------------------------------------------------------------------------------------------------------------------------------|--|
| Cumberland Lodge, 17 Grov               | e Crescent, Kingston Upon Tha | ames, KT1 2DD - Te                | el: 020 854                                                                                                              | 7 0234- E-mail : thiiink@btinternet.com                                                                                                                                                                                                                                                                                                                                                                |  |
| THE GUTIERREZ'S PROJECT 2               |                               |                                   |                                                                                                                          | NOTES<br>- THiiiNK! Design take no responsibility for<br>any dimensions obtained by scaling from<br>this drawing. If no dimension is shown the<br>recipient must ascertain the dimension<br>specifically from the designers or by site<br>measurement and may not rely upon this<br>drawing.<br>- These plans are not to be used for<br>construction purposes, they are for planning<br>purposes only. |  |
| Address 25A King Henry's Road , NW3 3QP |                               |                                   |                                                                                                                          |                                                                                                                                                                                                                                                                                                                                                                                                        |  |
| Drawing: Existing Photographs           |                               |                                   |                                                                                                                          |                                                                                                                                                                                                                                                                                                                                                                                                        |  |
| Scale: n/a                              | Date: 17-                     | 02-2017                           | Once planning permission is granted,<br>detailed drawings will be provided to the<br>appointed main building contractor, |                                                                                                                                                                                                                                                                                                                                                                                                        |  |
| Drawn: DG                               | Rev :                         | I                                 | No                                                                                                                       | manifactures, supplies and all professional<br>services providers.<br>- This drawing is the property of <b>THiliINKI</b><br>Design. Copy right is reserved by them and<br>the drawing is issued on the condition that<br>is not copied, reproduced or retained<br>without written consent.                                                                                                             |  |
| File: Planning                          | Council                       | Richmond                          | A 1<br>photos                                                                                                            |                                                                                                                                                                                                                                                                                                                                                                                                        |  |
| INDICATIVE ONLY                         | PLANNIN                       | PLANNING PERMISSION PURPOSES ONLY |                                                                                                                          |                                                                                                                                                                                                                                                                                                                                                                                                        |  |