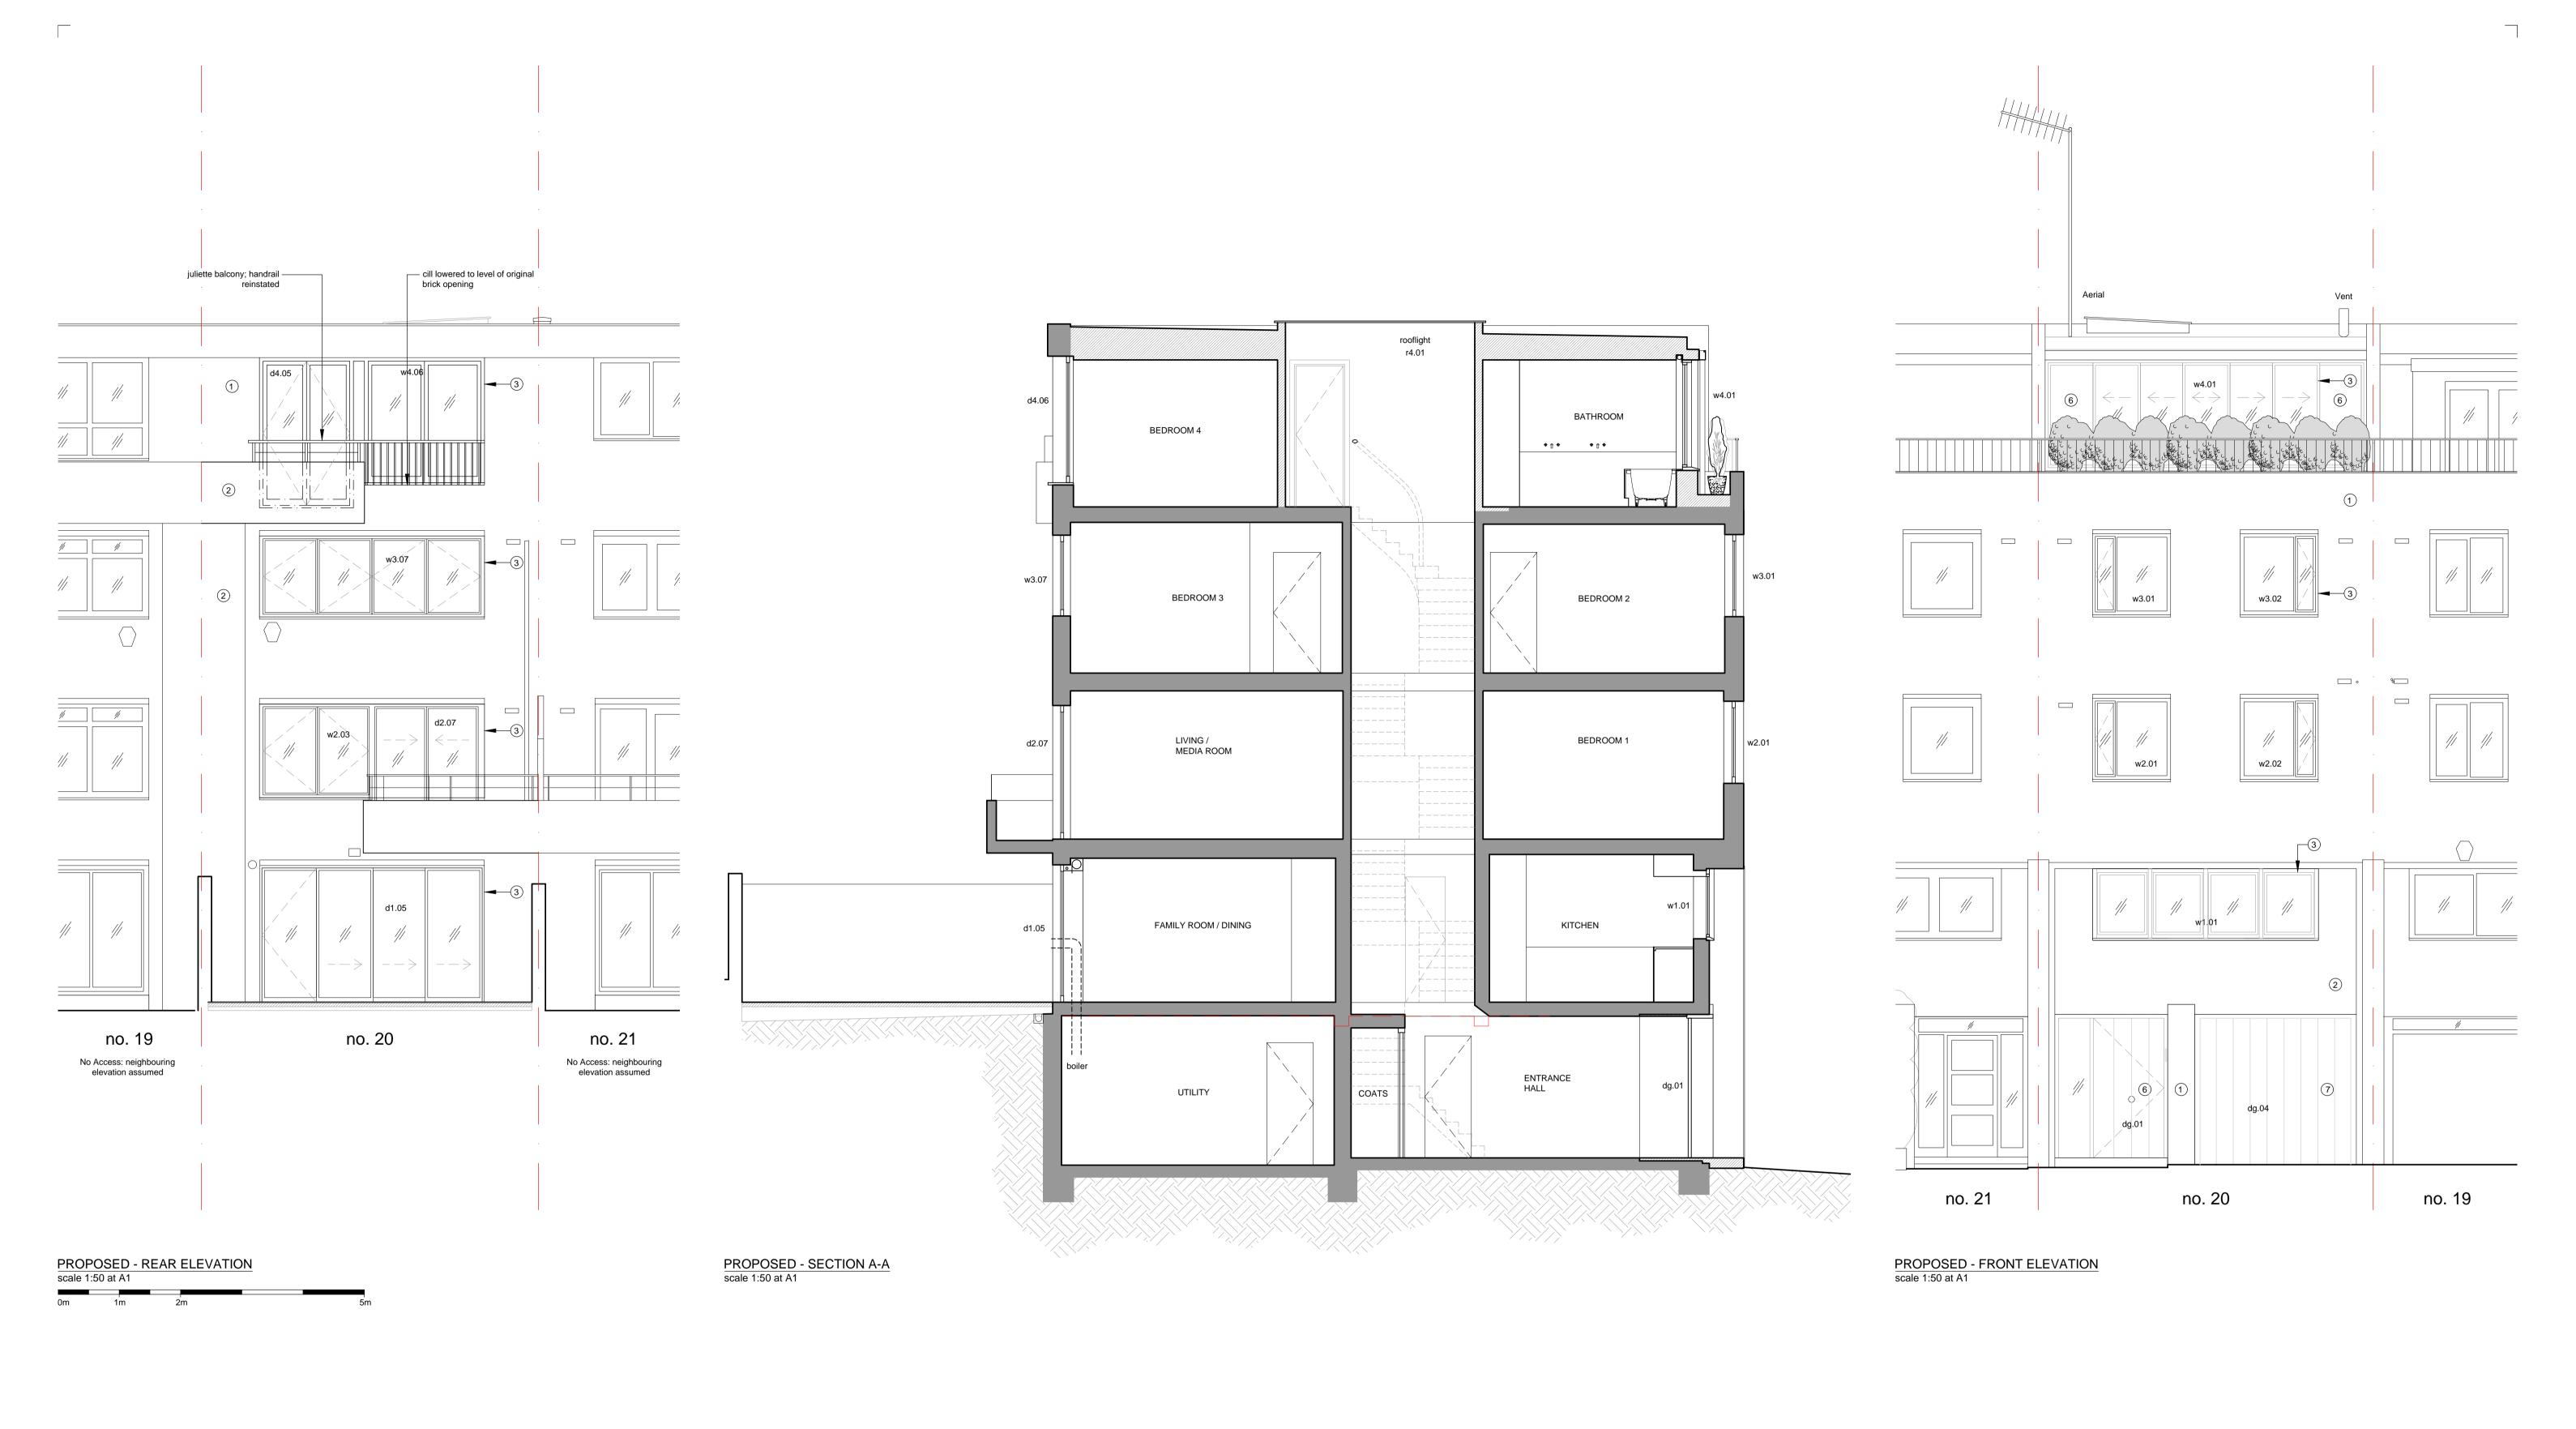

KEY:
1 red brick
2 white painted render
3 aluminium frames in dark grey
4 metal guarding in dark grey
5 (number not used)
6 dark grey finish

7 grey finish garage door

Rev Date Info
A 22.12.16 Front elevation amended
B 03.03.17 Revisions to skylights
C 09.03.17 Planters removed at Plannel

B 03.03.17 Revisions to skylights
C 09.03.17 Planters removed at Planner's request; front 1st floor windows revised; masonry pier at ground floor shown
D 10.03.17 Further revisions to first floor front windows and 4th floor rear windows at Planner's request

PLANNING

drawing Proposed
Rear Elevation, Section AA and

Front Elevation

NOTES:
Permission is granted to scale from this drawing for Local Authority Planning Approval purposes only. Refer to title block for original printed paper size.