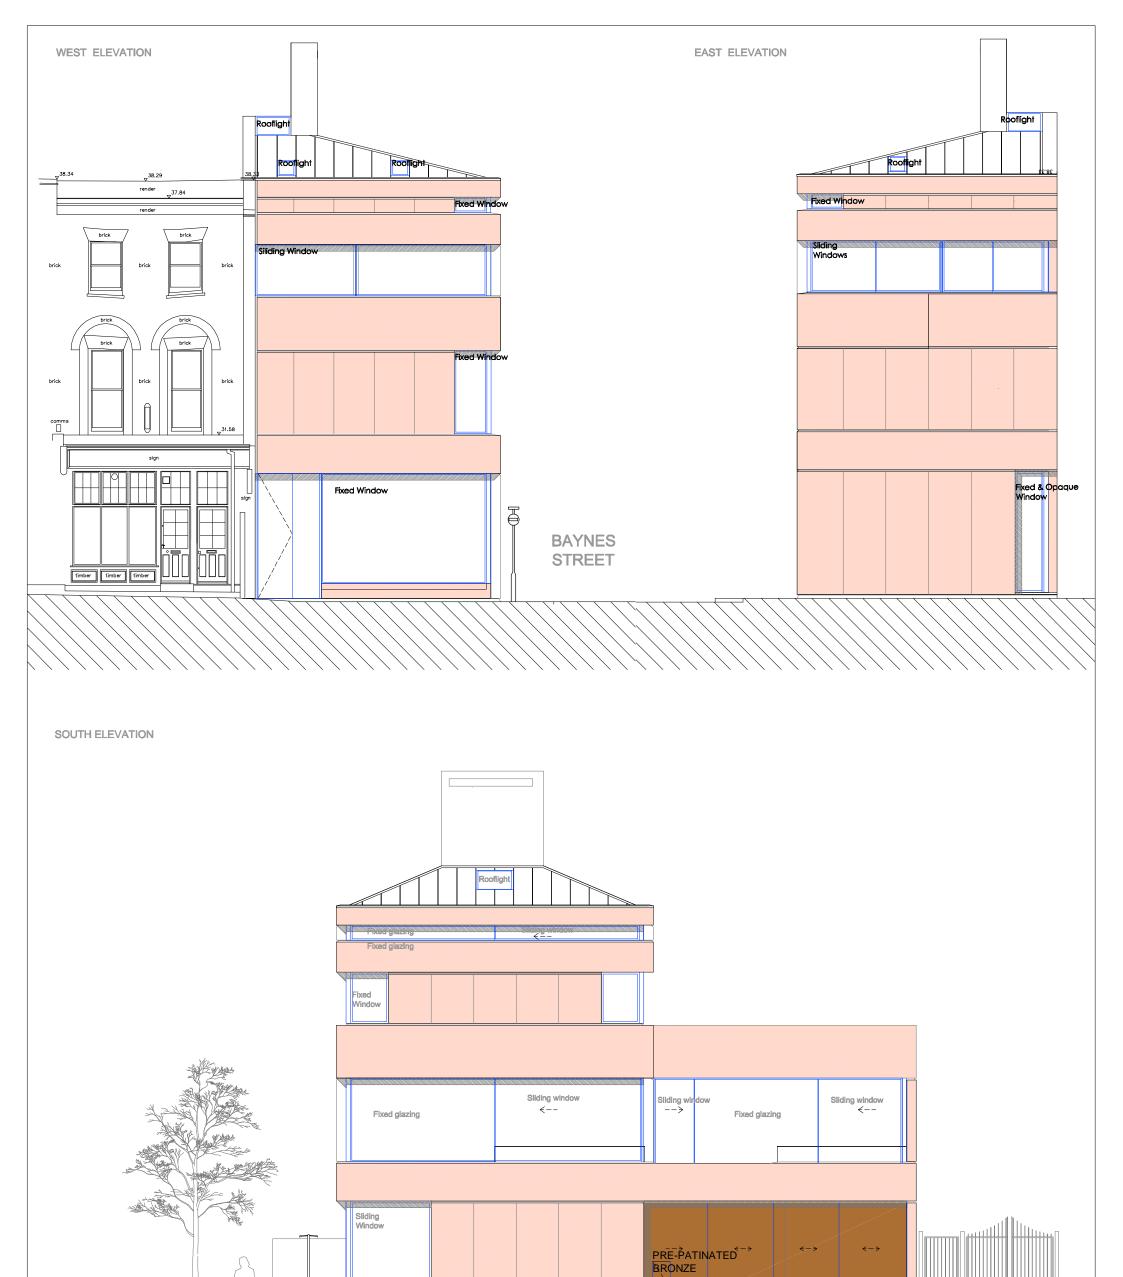

IN-SITU CONCRETE

Tin House 2 Smugglers Yard, Devonport Road London W12 8HU, United Kingdom +44 (0) 797 313 1882 mail@henningstummelarchitects.co.uk www.henningstummelarchitects.co.uk

| Date     | Drawn | Descritpion                              | Project No.   | 101_152 Royal College Street |       |            |
|----------|-------|------------------------------------------|---------------|------------------------------|-------|------------|
| 28-02-17 | E.S   | Minor amendments to Planning             | Drawing Title | Proposed Elevations          |       |            |
| 06-03-17 | E.S   | Revision to Minor amendments to Planning | Date          | July 2015                    | Scale | 1:100 @ A3 |
| 08-03-17 | E.S   | Minor amendments - Original Roof         | Drawing No.   | 101_PA_200                   | Rev.  | G          |
|          | •     | Copyright Henning Stummel Architects Ltd |               |                              |       |            |