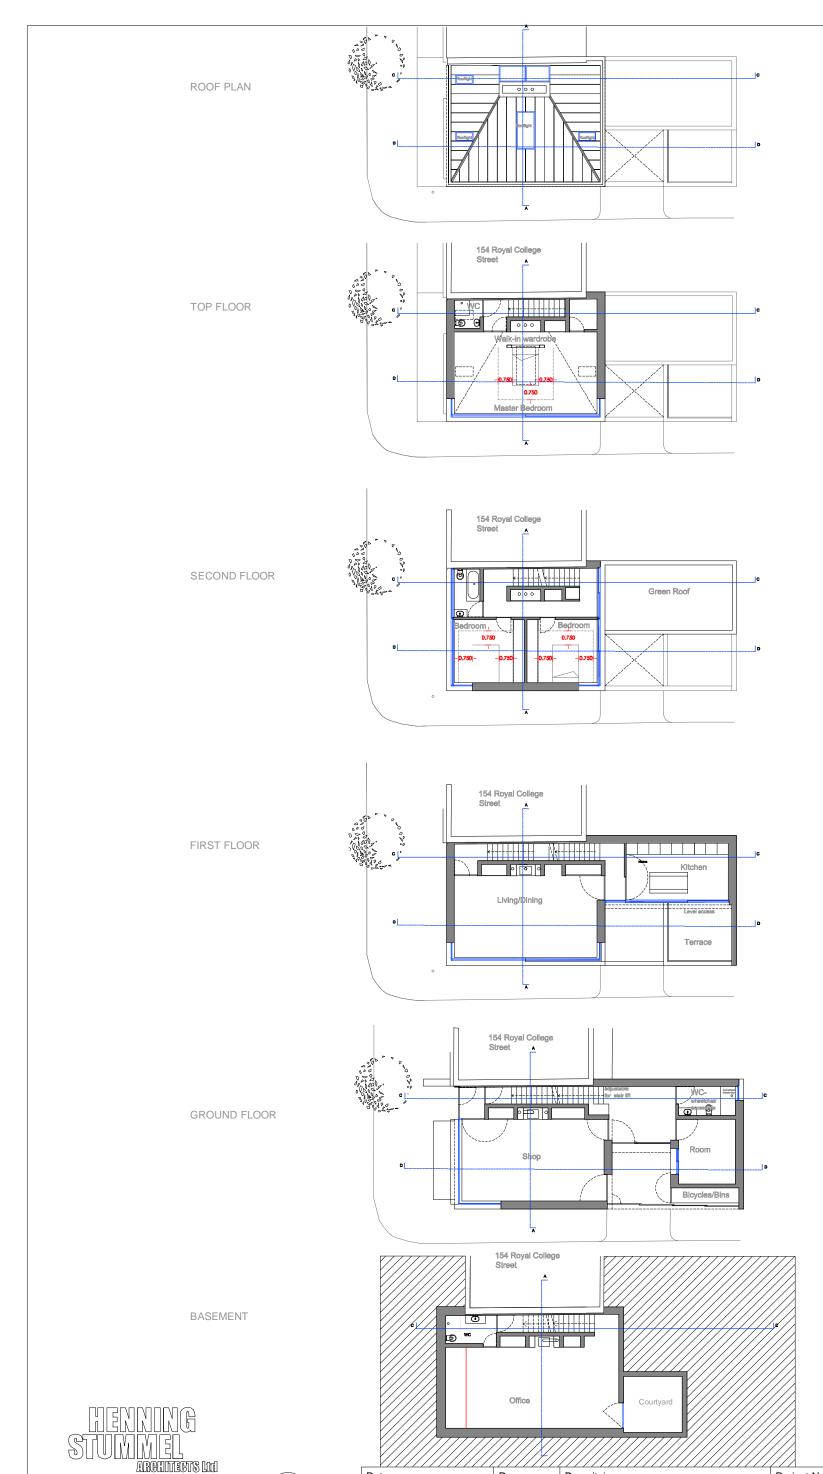

Tin House 2 Smugglers Yard, Devonport Road London W12 8HU, United Kingdom

+44 (0) 797 313 1882 mail@henningstummelarchitects.co.uk www.henningstummelarchitects.co.uk

0

5m

|   | Date     | Drawn | Descritpion                      | Project No.   | 101_152 Royal College | Street |            |  |
|---|----------|-------|----------------------------------|---------------|-----------------------|--------|------------|--|
| 2 | 28-02-17 | E.S.  | Minor Amendments                 | Drawing Title | Floor Plans           |        |            |  |
| 0 | 06-03-17 | E.S.  | Revision to Minor Amendments     | Date          | July 2015             | Scale  | 1:200 @ A3 |  |
| 0 | 08-03-17 | E.S.  | Minor Amendments - Original roof | Drawing No.   | 101_100PA             | Rev.   | G          |  |