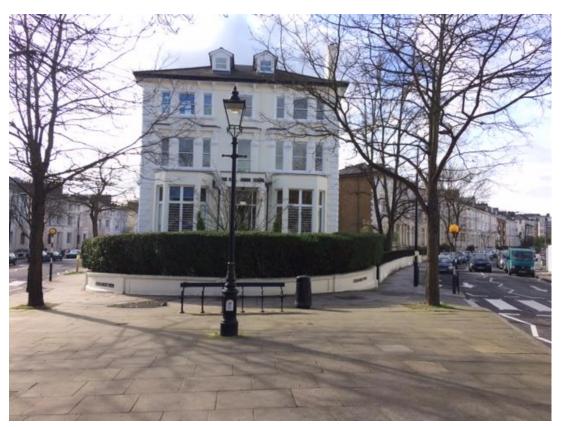

## Site Photos, The Hall School, 69 Belsize Park

Photo 3 - Playground to the south of the site looking west towards Belsize Park

Photo 4 - Front elevation of school from junction of Belsize Park/Buckland Crescent to the north

#### **Site Description**

The application site is The Hall School, which is located at 69 Belsize Park. The school is located on a corner site at the junction with Buckland Crescent.

The site contains two Victorian buildings to the north and south of the site which provide junior and infant teaching facilities.

The building in the north of the site is a 4 storey stucco-rendered building and the building in the south of the site is constructed from stock brick with a modern rear extension. The playground area is located in the central and western parts of the site.

The site is located within a residential area in the Belsize Park Conservation Area. The tree-lined streets of Belsize Park and Buckland Crescent contain detached and semi-detached Victorian villas. The flank elevation of the adjacent Victorian residential building at 68 Belsize Park abuts the south west boundary of the site. The site is surrounded by a low level white rendered brick wall with timber fencing above and hedge in the northern corner of the site.