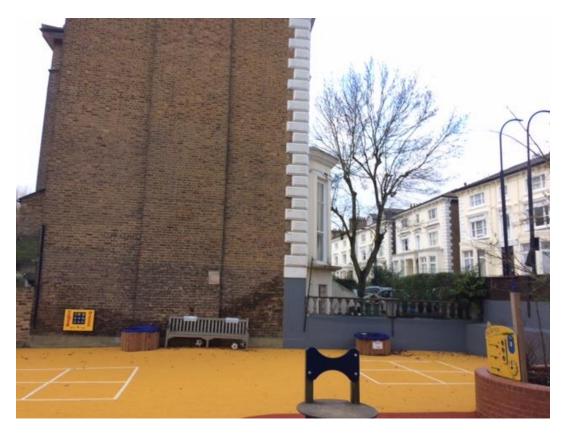

## Site Photos, The Hall School, 69 Belsize Park

Photo 3 - Playground to the south of the site looking west towards Belsize Park

Photo 4 - Front elevation of school from junction of Belsize Park/Buckland Crescent to the north