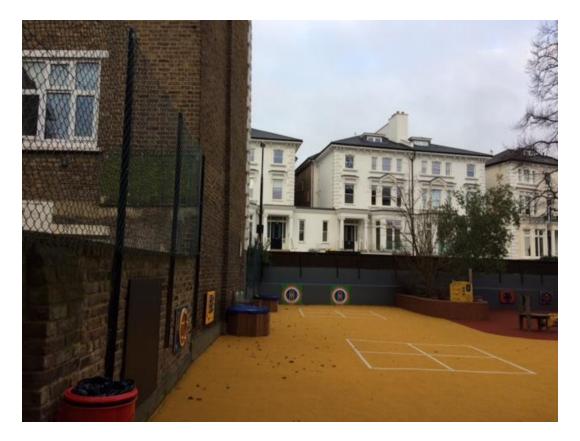

## Site Photos, The Hall School, 69 Belsize Park

Photo 1 - Playground to the south west of the site

Photo 2 - Streetscene view of south west part of site