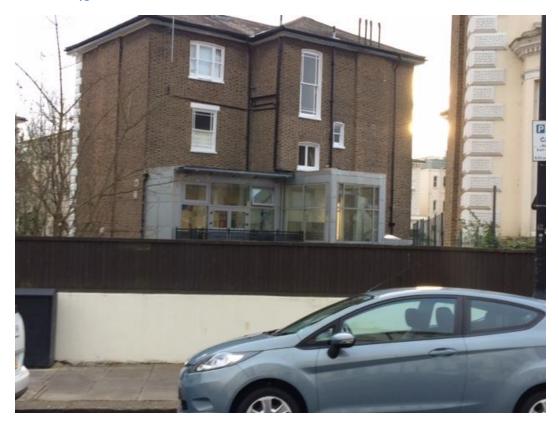

## Site Photos, The Hall School, 69 Belsize Park

Photo 1 - Playground to the south west of the site

Photo 2 - Streetscene view of south west part of site