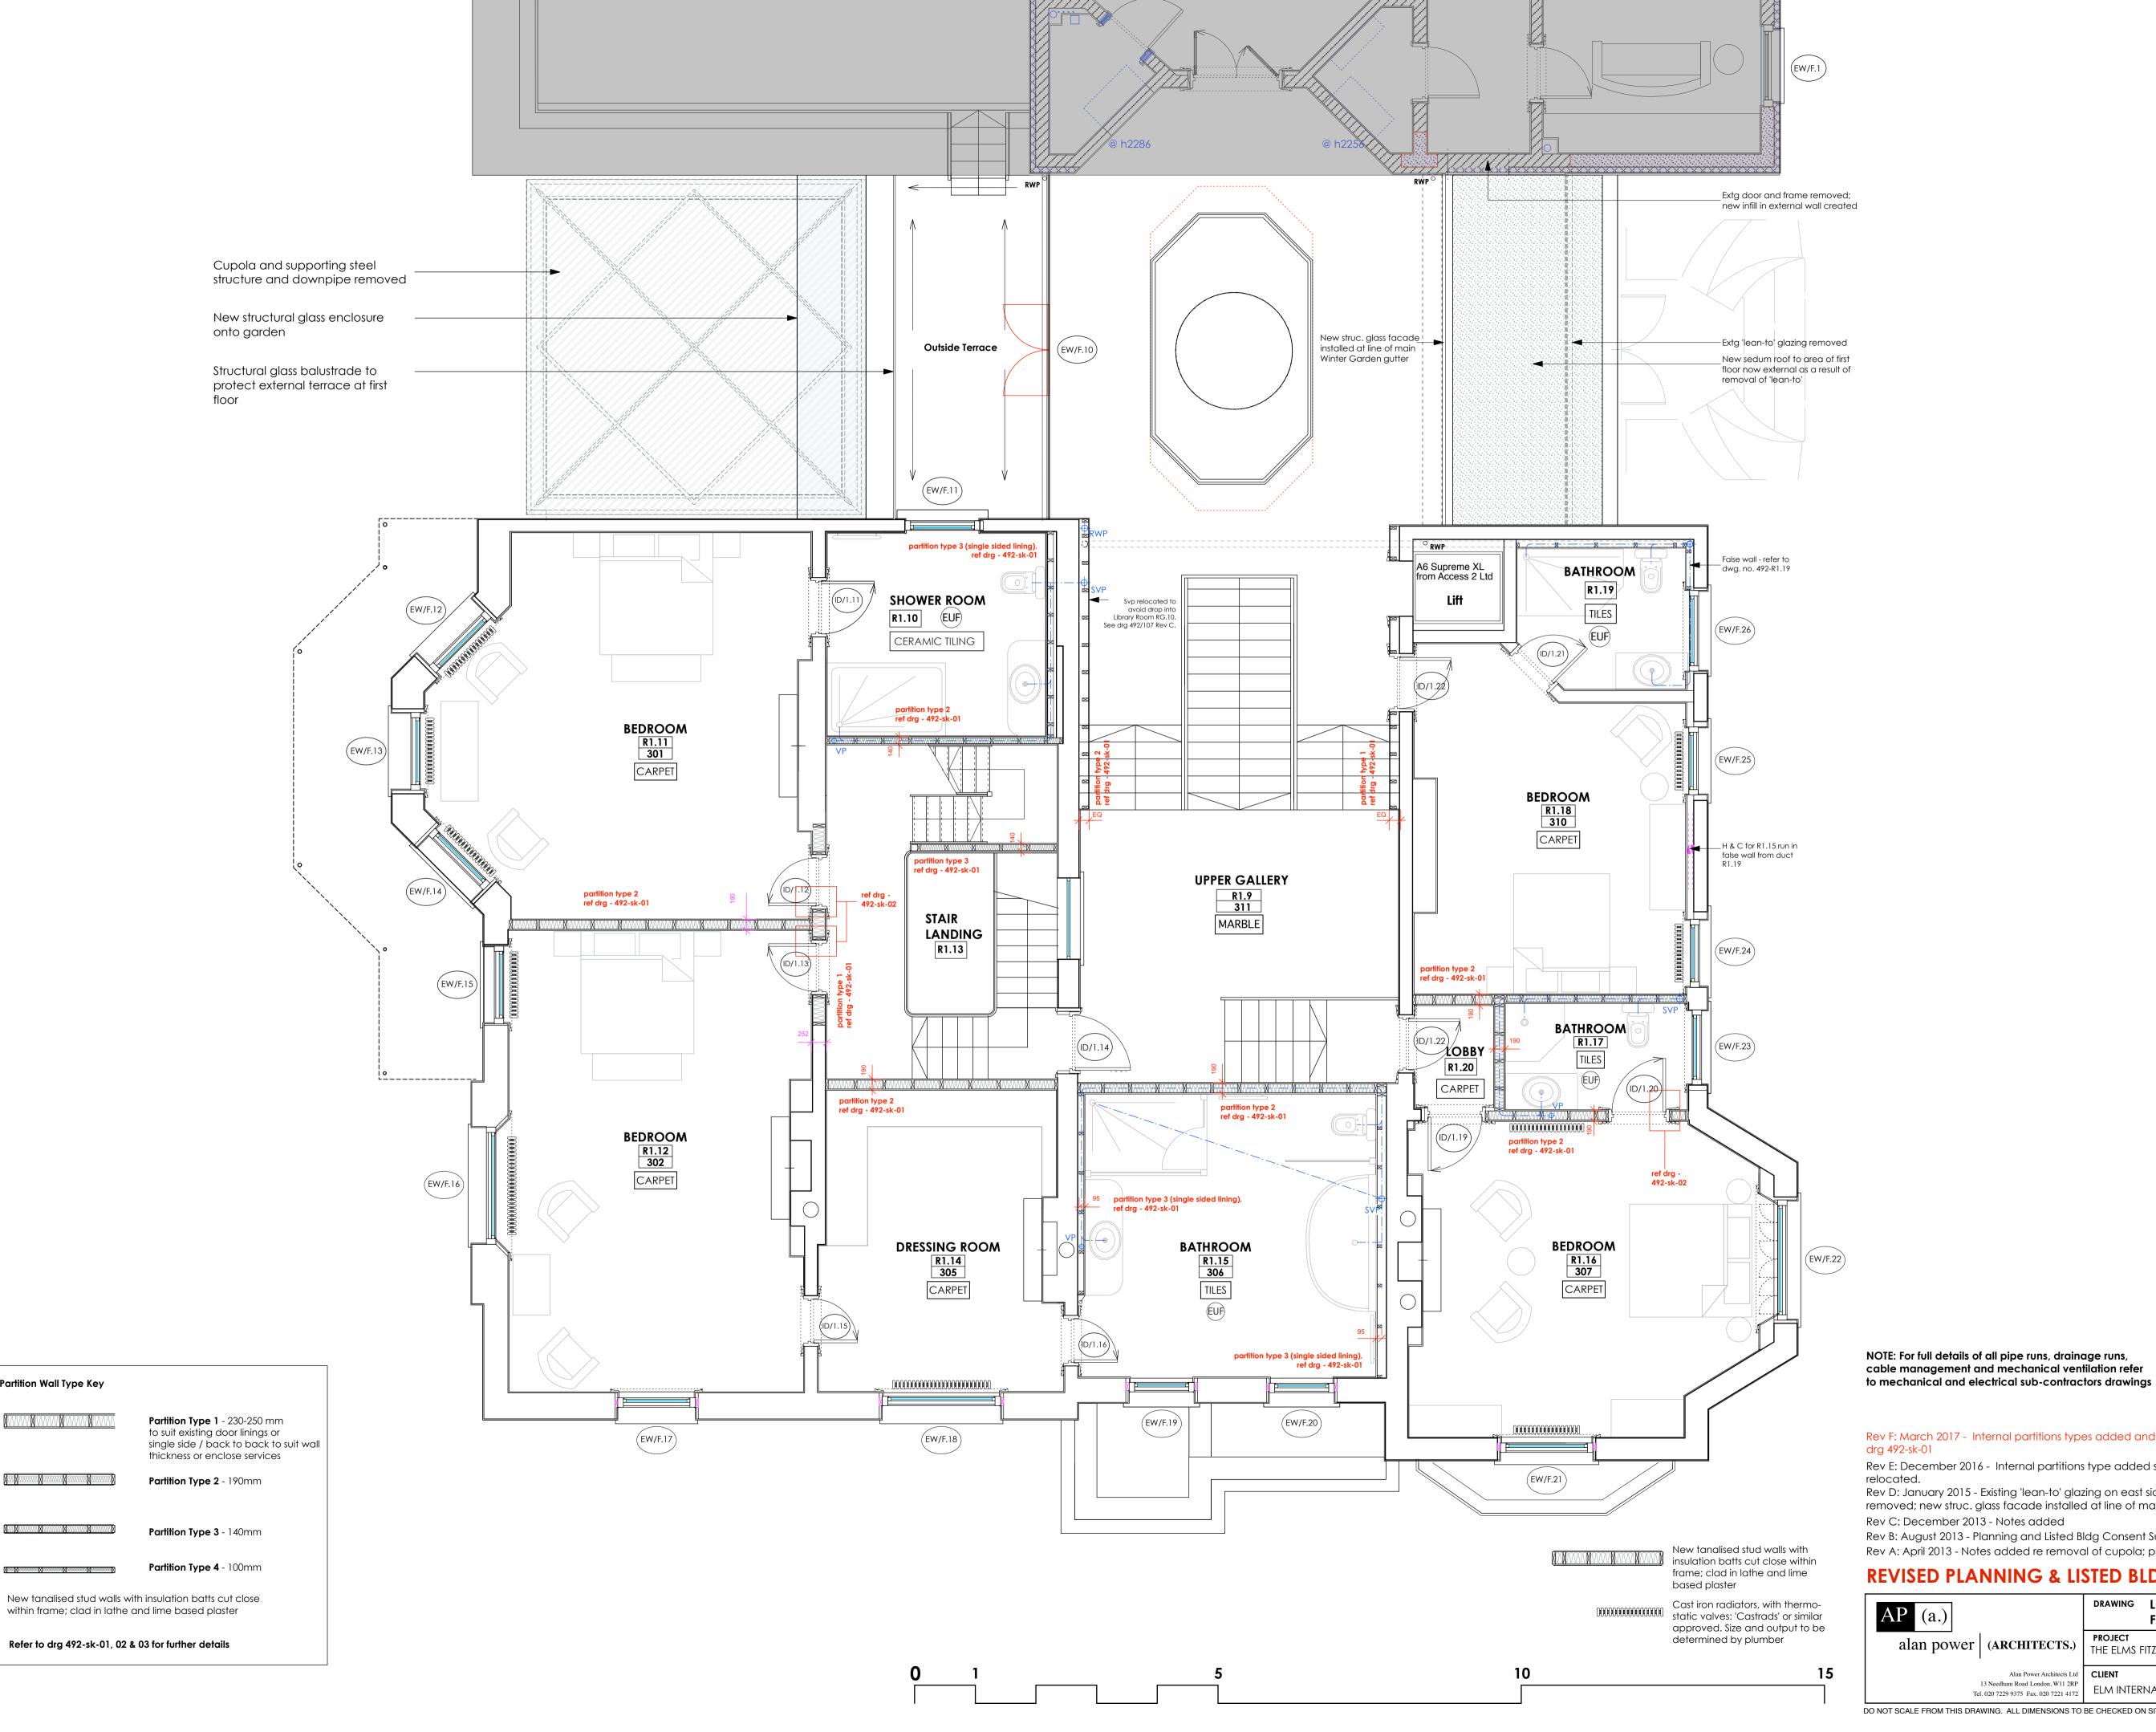

**Partition Wall Type Key** 

MDDDDD (MDDDDDD MDDDD) (MDDDDD

M000M000000M000000M000000M000000M

X X X X X

NOTE: For full details of all pipe runs, drainage runs, cable management and mechanical ventilation refer

## Rev F: March 2017 - Internal partitions types added and cross referenced to

Rev E: December 2016 - Internal partitions type added svp adjacent to R1.10

Rev D: January 2015 - Existing 'lean-to' glazing on east side of Winter Gdn removed; new struc. glass facade installed at line of main Winter Gdn gutter

Rev C: December 2013 - Notes added

1:100 @ A3 Rev B: August 2013 - Planning and Listed Bldg Consent Submission Rev A: April 2013 - Notes added re removal of cupola; pre-application submission no. 2

## **REVISED PLANNING & LISTED BLDG CONSENT SUBMISSION**

| AP (a.)                                                                  | DRAWING LISTED BUILDING - FIRST FLOOR PLAN  | 492/109                |
|--------------------------------------------------------------------------|---------------------------------------------|------------------------|
| alan power (ARCHITECTS.)                                                 | PROJECT THE ELMS FITZROY PARK LONDON N6 6HS | Rev. F                 |
|                                                                          |                                             | <b>Scale</b> 1:50 @ A1 |
| Alan Power Architects Ltd                                                | CLIENT                                      | Date Jan 2012          |
| 13 Needham Road London, W11 2RP<br>Tel. 020 7229 9375 Fax. 020 7221 4172 | ELM INTERNATIONAL LTD                       | Drawn                  |