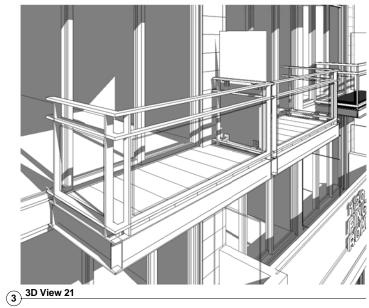

CLIENT VASCROFT

JOB TITLE

FINCHLEY ROAD

SECTIONS FOR
BALCONY
Type 3
BLOCK A
sheet 2

Scale 1:5 @ A1 DATE DRAWN C.C.

4720/17

A

2 3D View 19

- METAL FRAME TO BE BRUSHED PAINTED RAL 7021

|    |      |             |         | _ |
|----|------|-------------|---------|---|
| o. | Date | Description | Project | Z |
|    |      |             |         | L |
|    |      |             |         | L |
|    |      |             |         | 0 |
|    |      |             | Client  | J |
|    |      |             | Chent   | L |
|    |      |             |         | ľ |
|    |      |             |         | s |
|    |      |             |         | L |
|    |      |             |         |   |