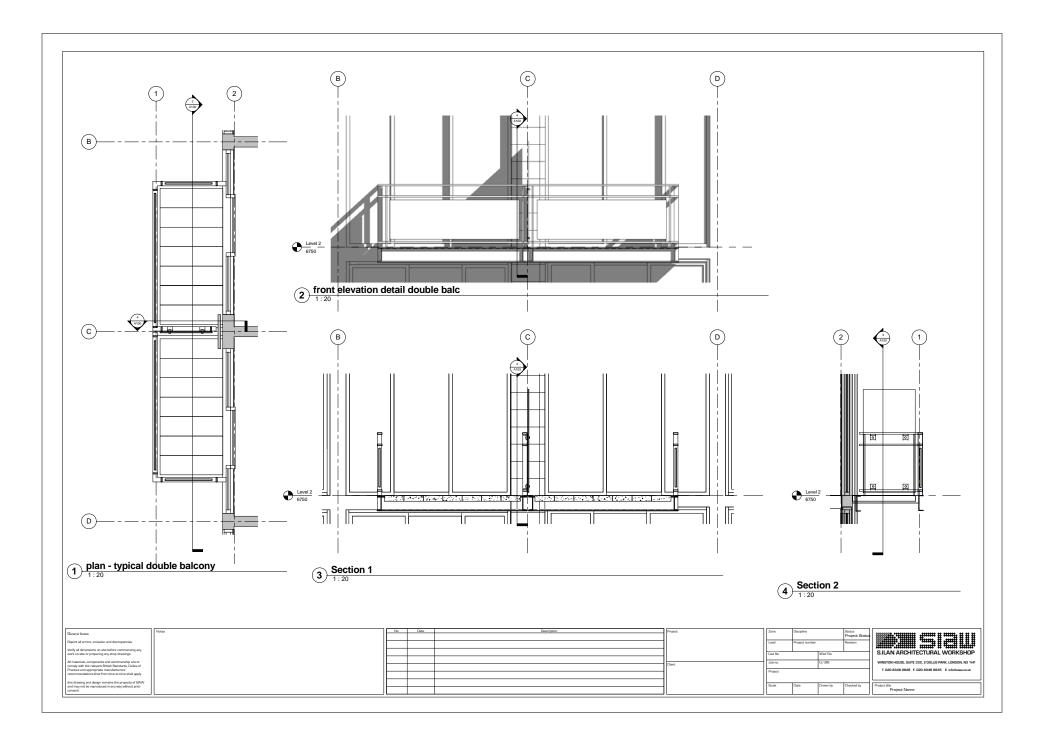

4720/17

A

2 3D View 19

- METAL FRAME TO BE BRUSHED PAINTED RAL 7021

|    |      |             |         | _ |
|----|------|-------------|---------|---|
| o. | Date | Description | Project | Z |
|    |      |             |         | L |
|    |      |             |         | L |
|    |      |             |         | 0 |
|    |      |             | Client  | J |
|    |      |             | Chent   | L |
|    |      |             |         | ľ |
|    |      |             |         | s |
|    |      |             |         | L |
|    |      |             |         |   |