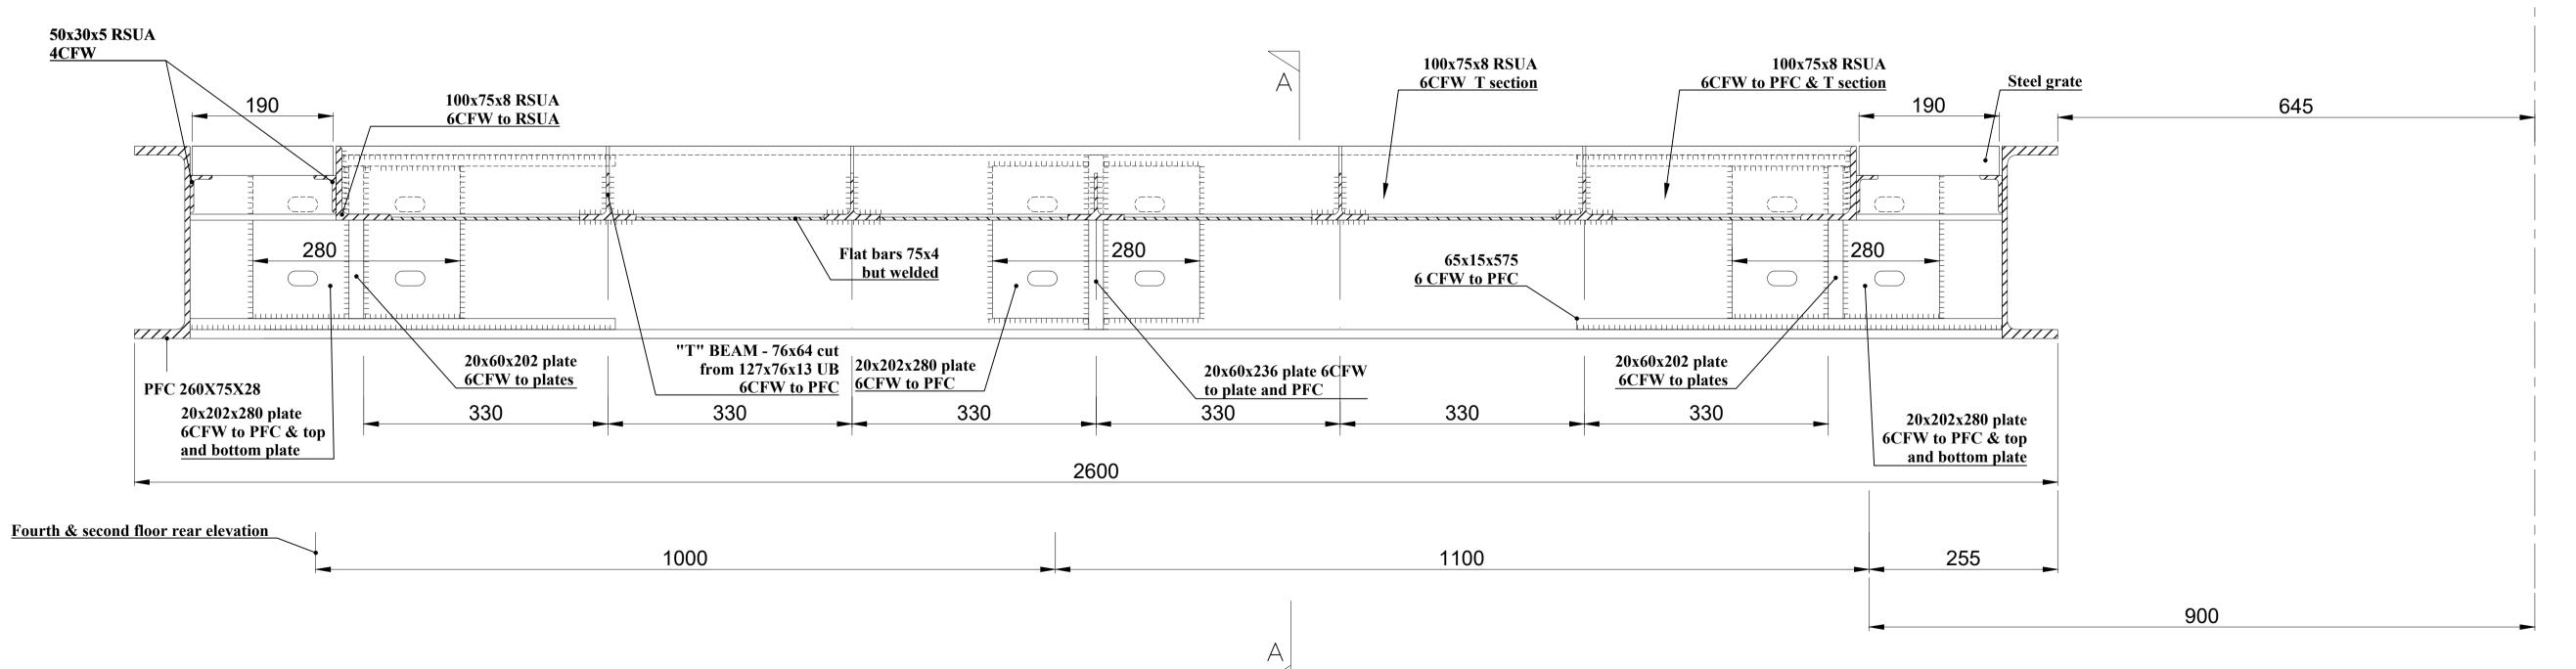

## Section B2-B2

Scale 1:5

THIS DRAWING MAY NOT BE REPRODUCED WHOLLY OR IN PART WITHOUT THE OWNER'S EXPRESS PERMISSION.

NOTES.

1. Where applicable, this drawing must be read in conjunction with all relevent drawings issued by the Architect, Civil and Services

2. Do not scale from this drawing.

Engineers.

3. Use stainless steel bolts coated with silicone.

4. All the steelwork & Grillage to be galvanised and hand painted.
5. Full penetration Butt weld side PFC to rear PFC and 15mm Top and Bottom plates
6. All welds 6mm CFW or Full

Strength Butt Welds

CE Markings
The Design and Details that have been produced comply

with EXC2
The Design being carried out to comply with the following
British Standards:

BS5950 1 Structural use of Steel on Buildings
BS5950 2 Specification of Materials For Fabrication &
Erection of Rolled and Weldable Sections.

BS4395 1&2 Specification for High Strength Friction Grip
Bolts, General & Higher Grades.
BS6399 1-3 Loading for Buildings

BS7668 Specification for Weldable Structural Steel

A SECTIONS UPDATED 17.08.2016
REV DESCRIPTION DATE

CLIENT VASCROFT

JOB TITLE

FINCHLEY ROAD

SECTIONS FOR
BALCONY
Type 3
BLOCK A
sheet 2

Scale 1:5 @ A1 DATE DRAWN C.C.