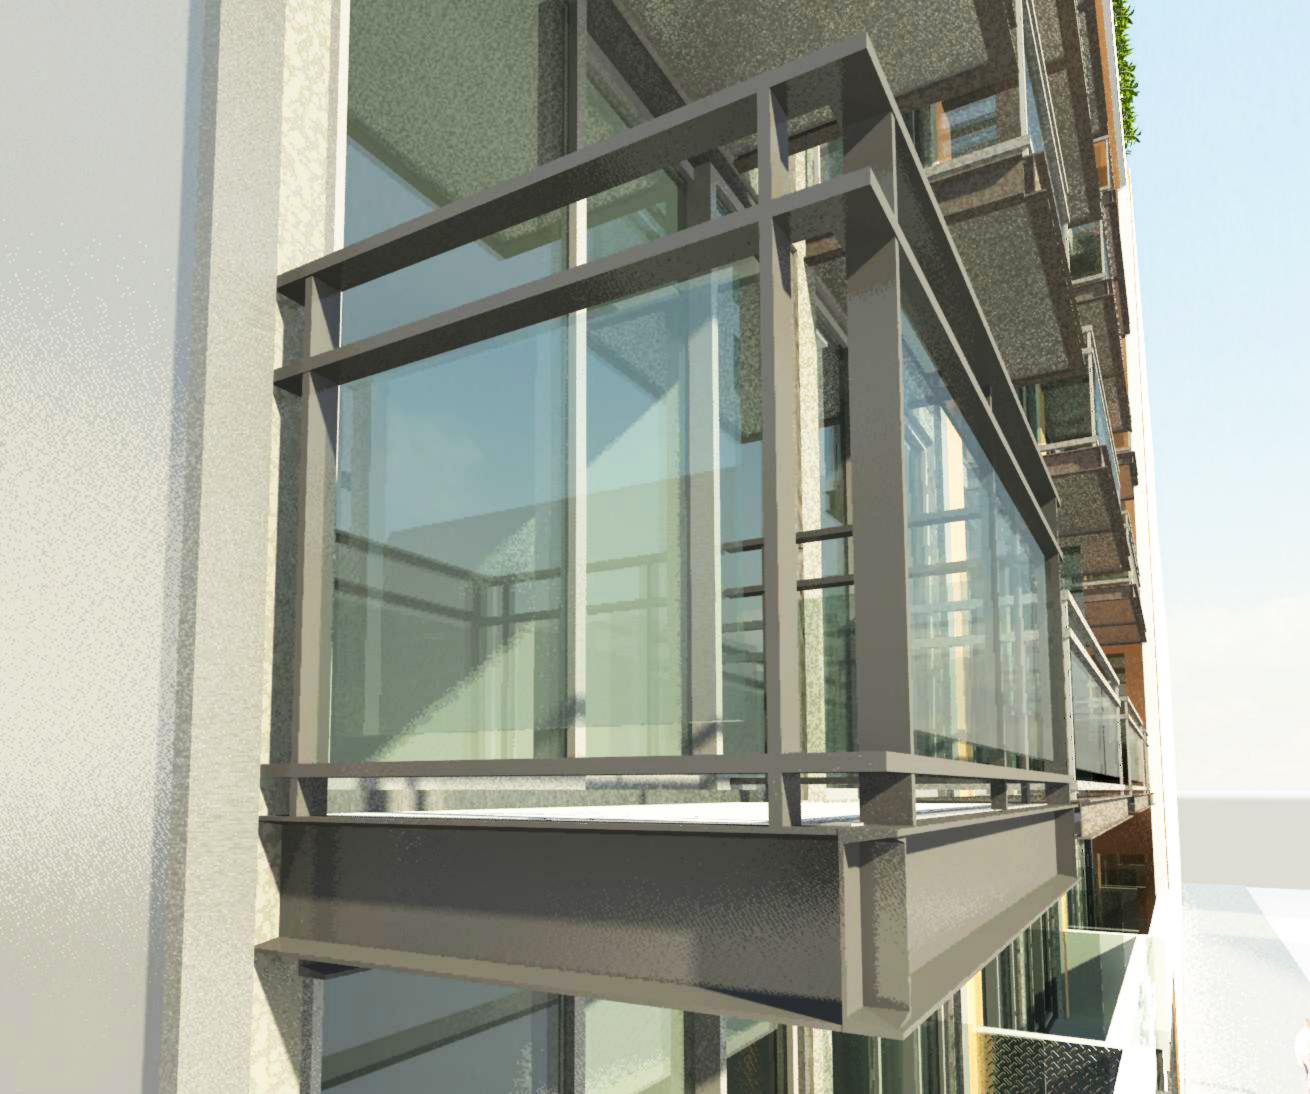

4720/17

A

2 3D View 19

- METAL FRAME TO BE BRUSHED PAINTED RAL 7021

|    |      |             |         | _ |
|----|------|-------------|---------|---|
| o. | Date | Description | Project | Z |
|    |      |             |         | L |
|    |      |             |         | L |
|    |      |             |         | 0 |
|    |      |             | Client  | J |
|    |      |             | Chent   | L |
|    |      |             |         | ľ |
|    |      |             |         | s |
|    |      |             |         | L |
|    |      |             |         |   |