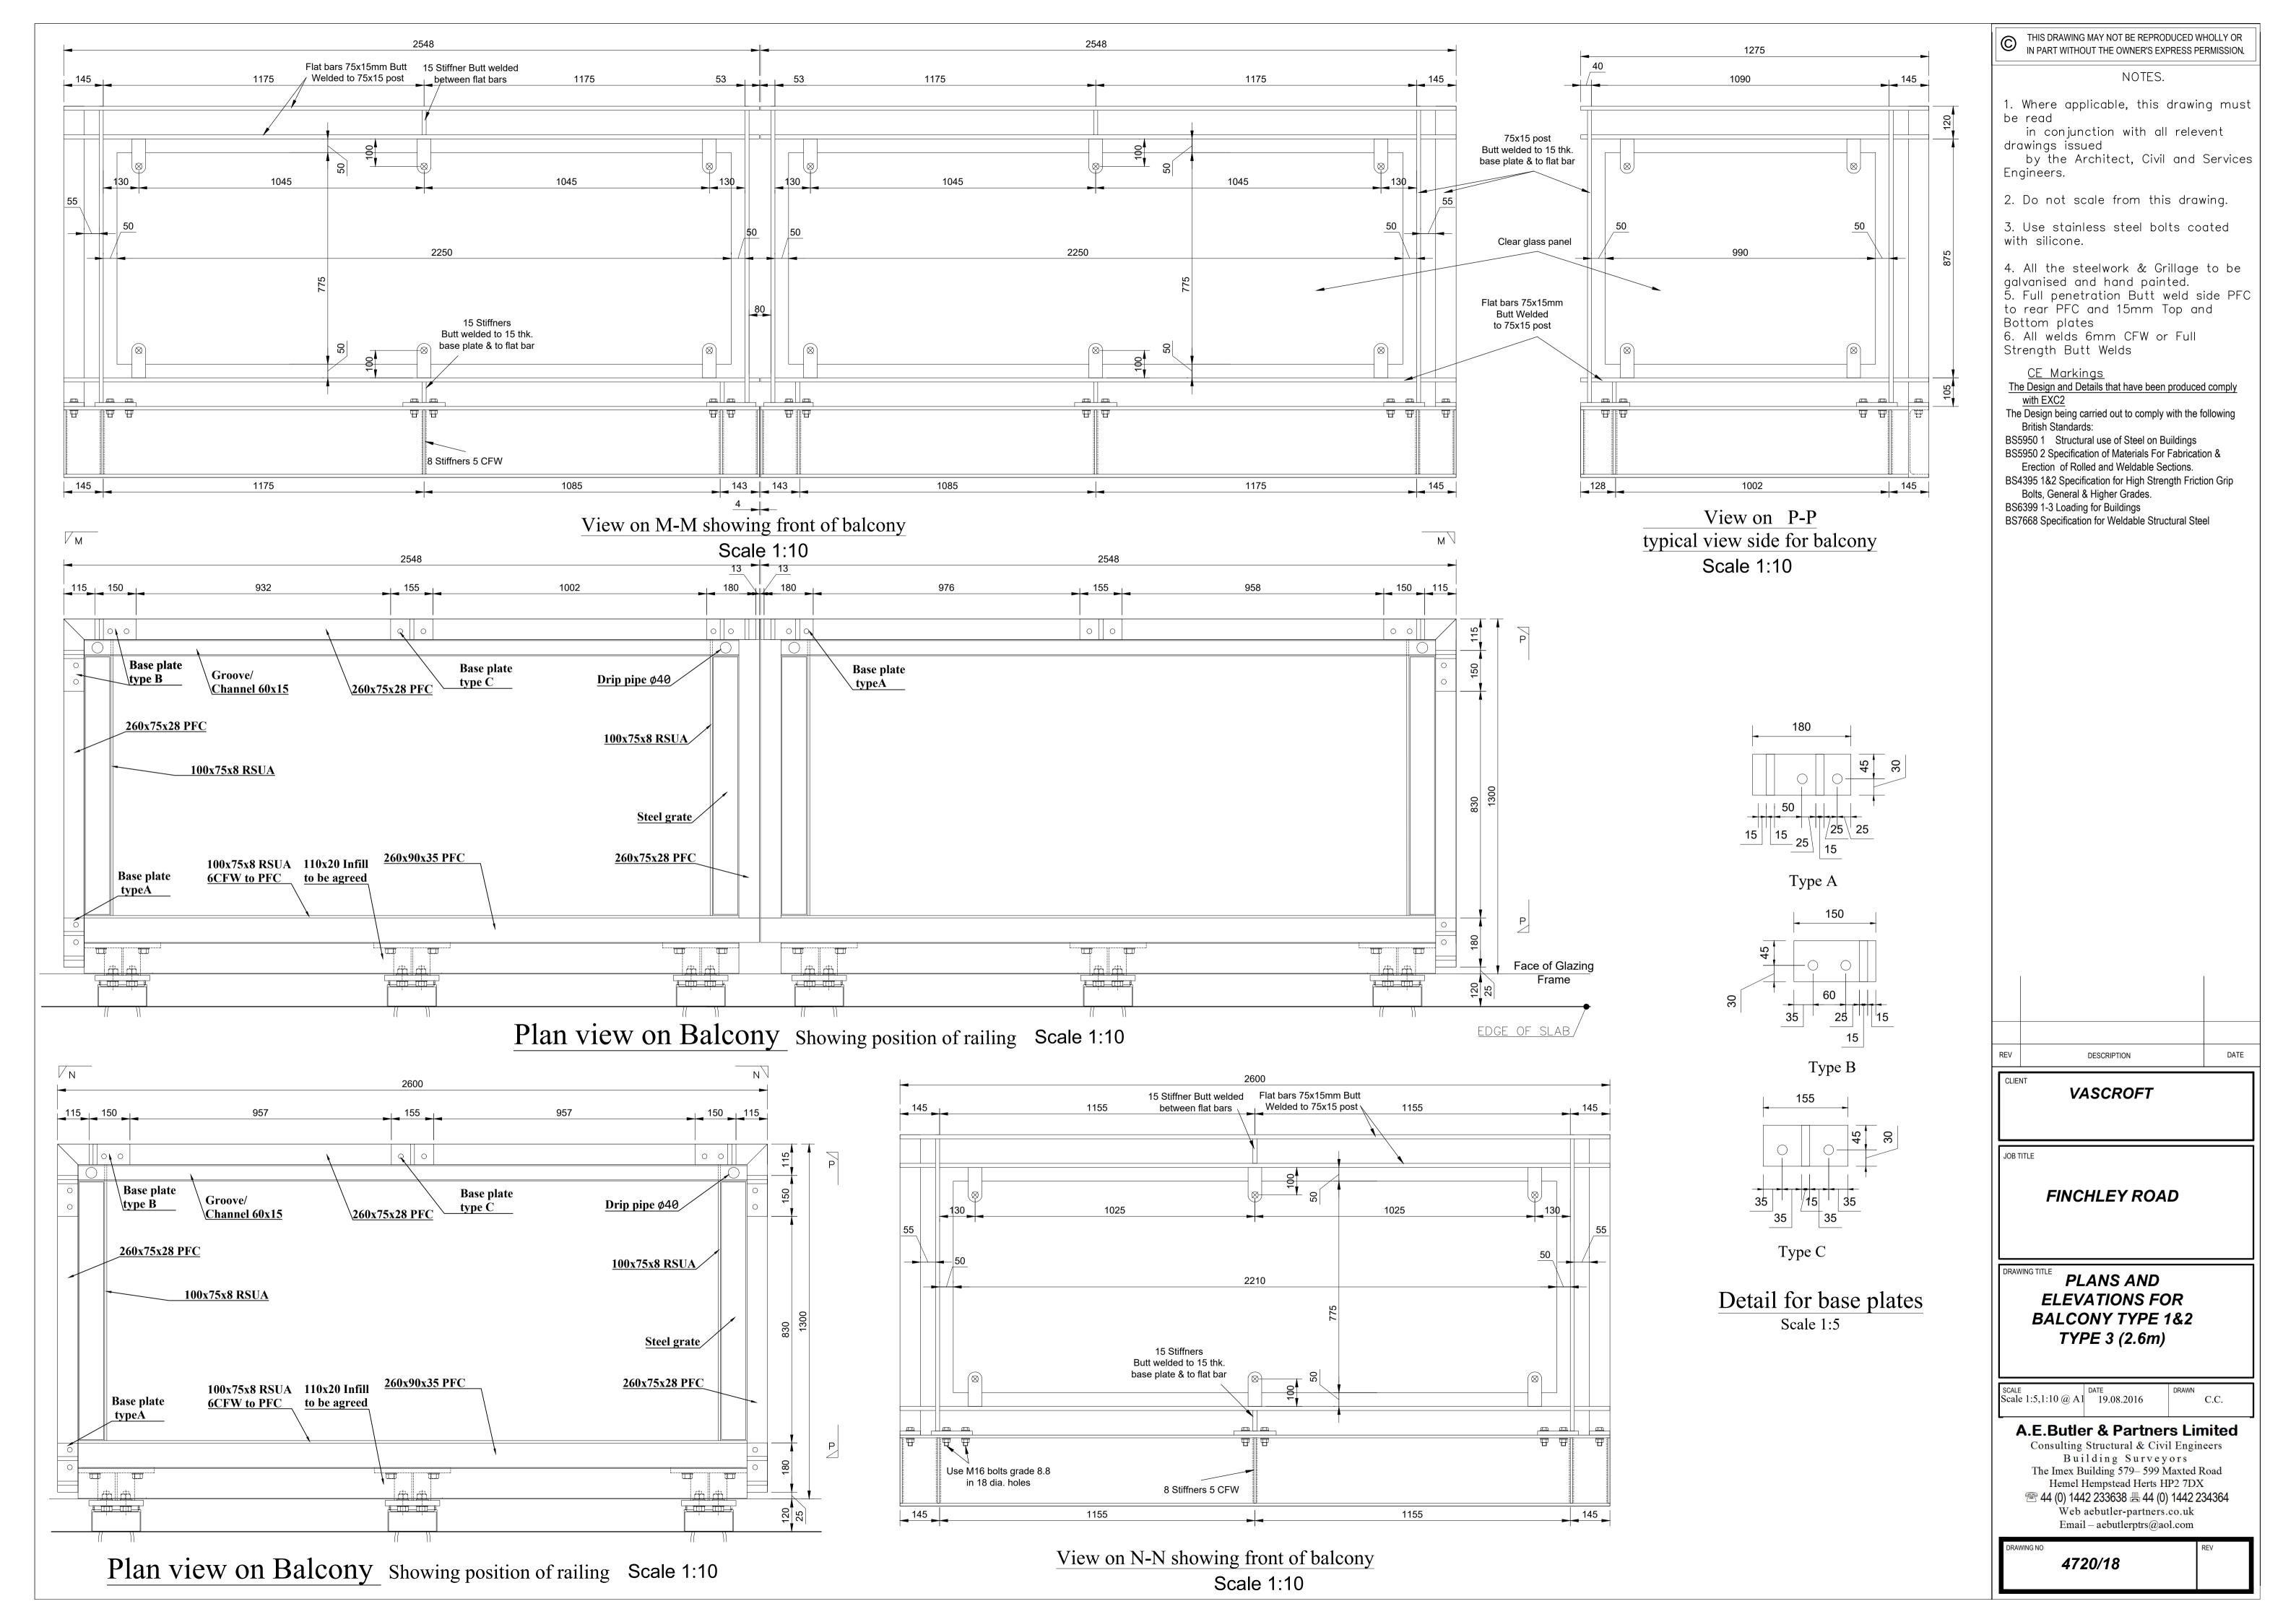

## Section B2-B2

Scale 1:5

THIS DRAWING MAY NOT BE REPRODUCED WHOLLY OR IN PART WITHOUT THE OWNER'S EXPRESS PERMISSION.

NOTES.

1. Where applicable, this drawing must be read in conjunction with all relevent drawings issued by the Architect, Civil and Services

2. Do not scale from this drawing.

Engineers.

3. Use stainless steel bolts coated with silicone.

4. All the steelwork & Grillage to be galvanised and hand painted.
5. Full penetration Butt weld side PFC to rear PFC and 15mm Top and Bottom plates
6. All welds 6mm CFW or Full

Strength Butt Welds

CE Markings
The Design and Details that have been produced comply

with EXC2
The Design being carried out to comply with the following
British Standards:

BS5950 1 Structural use of Steel on Buildings
BS5950 2 Specification of Materials For Fabrication &
Erection of Rolled and Weldable Sections.

BS4395 1&2 Specification for High Strength Friction Grip
Bolts, General & Higher Grades.
BS6399 1-3 Loading for Buildings

BS7668 Specification for Weldable Structural Steel

A SECTIONS UPDATED 17.08.2016
REV DESCRIPTION DATE

CLIENT VASCROFT

JOB TITLE

FINCHLEY ROAD

SECTIONS FOR
BALCONY
Type 3
BLOCK A
sheet 2

Scale 1:5 @ A1 DATE DRAWN C.C.

## A.E.Butler & Partners Limited

Consulting Structural & Civil Engineers
Building Surveyors
The Imex Building 579–599 Maxted Road
Hemel Hempstead Herts HP2 7DX
44 (0) 1442 233638 44 (0) 1442 234364
Web aebutler-partners.co.uk
Email – aebutlerptrs@aol.com