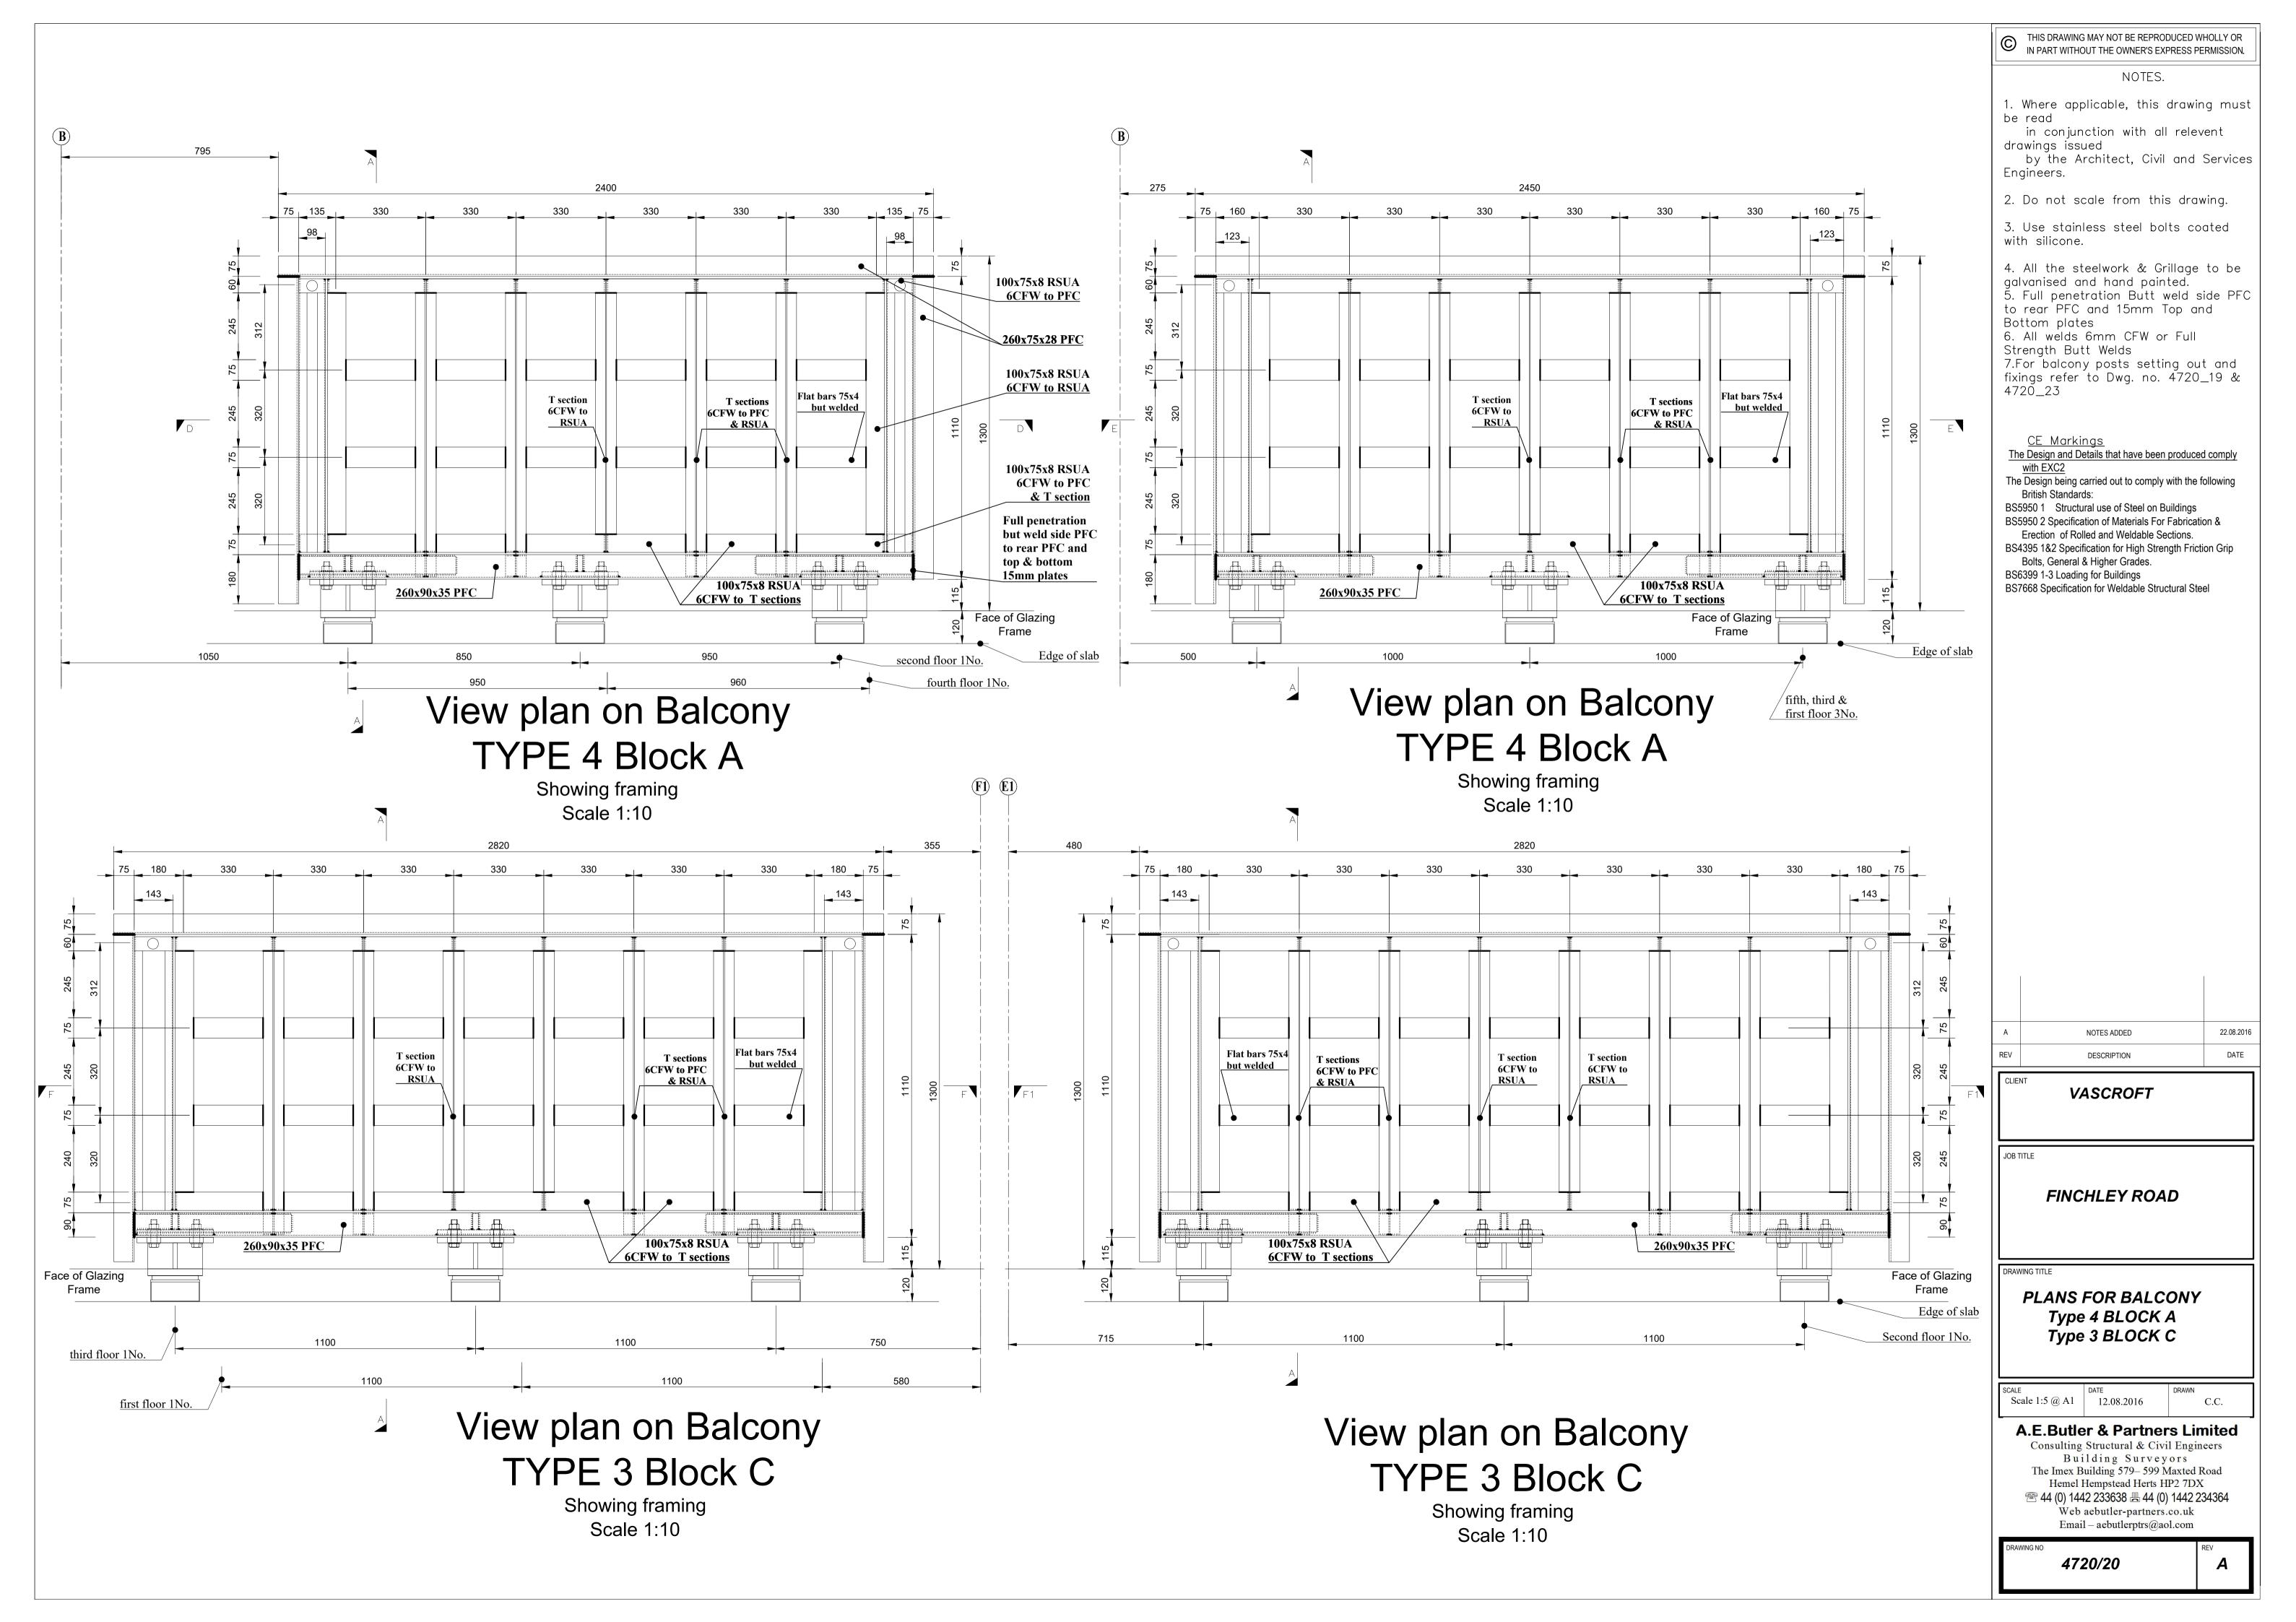

## Section B2-B2

Scale 1:5

THIS DRAWING MAY NOT BE REPRODUCED WHOLLY OR IN PART WITHOUT THE OWNER'S EXPRESS PERMISSION.

NOTES.

1. Where applicable, this drawing must be read in conjunction with all relevent drawings issued by the Architect, Civil and Services

2. Do not scale from this drawing.

Engineers.

3. Use stainless steel bolts coated with silicone.

4. All the steelwork & Grillage to be galvanised and hand painted.
5. Full penetration Butt weld side PFC to rear PFC and 15mm Top and Bottom plates
6. All welds 6mm CFW or Full

Strength Butt Welds

CE Markings
The Design and Details that have been produced comply

with EXC2
The Design being carried out to comply with the following
British Standards:

BS5950 1 Structural use of Steel on Buildings
BS5950 2 Specification of Materials For Fabrication &
Erection of Rolled and Weldable Sections.

BS4395 1&2 Specification for High Strength Friction Grip
Bolts, General & Higher Grades.
BS6399 1-3 Loading for Buildings

BS7668 Specification for Weldable Structural Steel

A SECTIONS UPDATED 17.08.2016
REV DESCRIPTION DATE

CLIENT VASCROFT

JOB TITLE

FINCHLEY ROAD

SECTIONS FOR
BALCONY
Type 3
BLOCK A
sheet 2

Scale 1:5 @ A1 DATE DRAWN C.C.

## A.E.Butler & Partners Limited

Consulting Structural & Civil Engineers
Building Surveyors
The Imex Building 579–599 Maxted Road
Hemel Hempstead Herts HP2 7DX
44 (0) 1442 233638 44 (0) 1442 234364
Web aebutler-partners.co.uk
Email – aebutlerptrs@aol.com