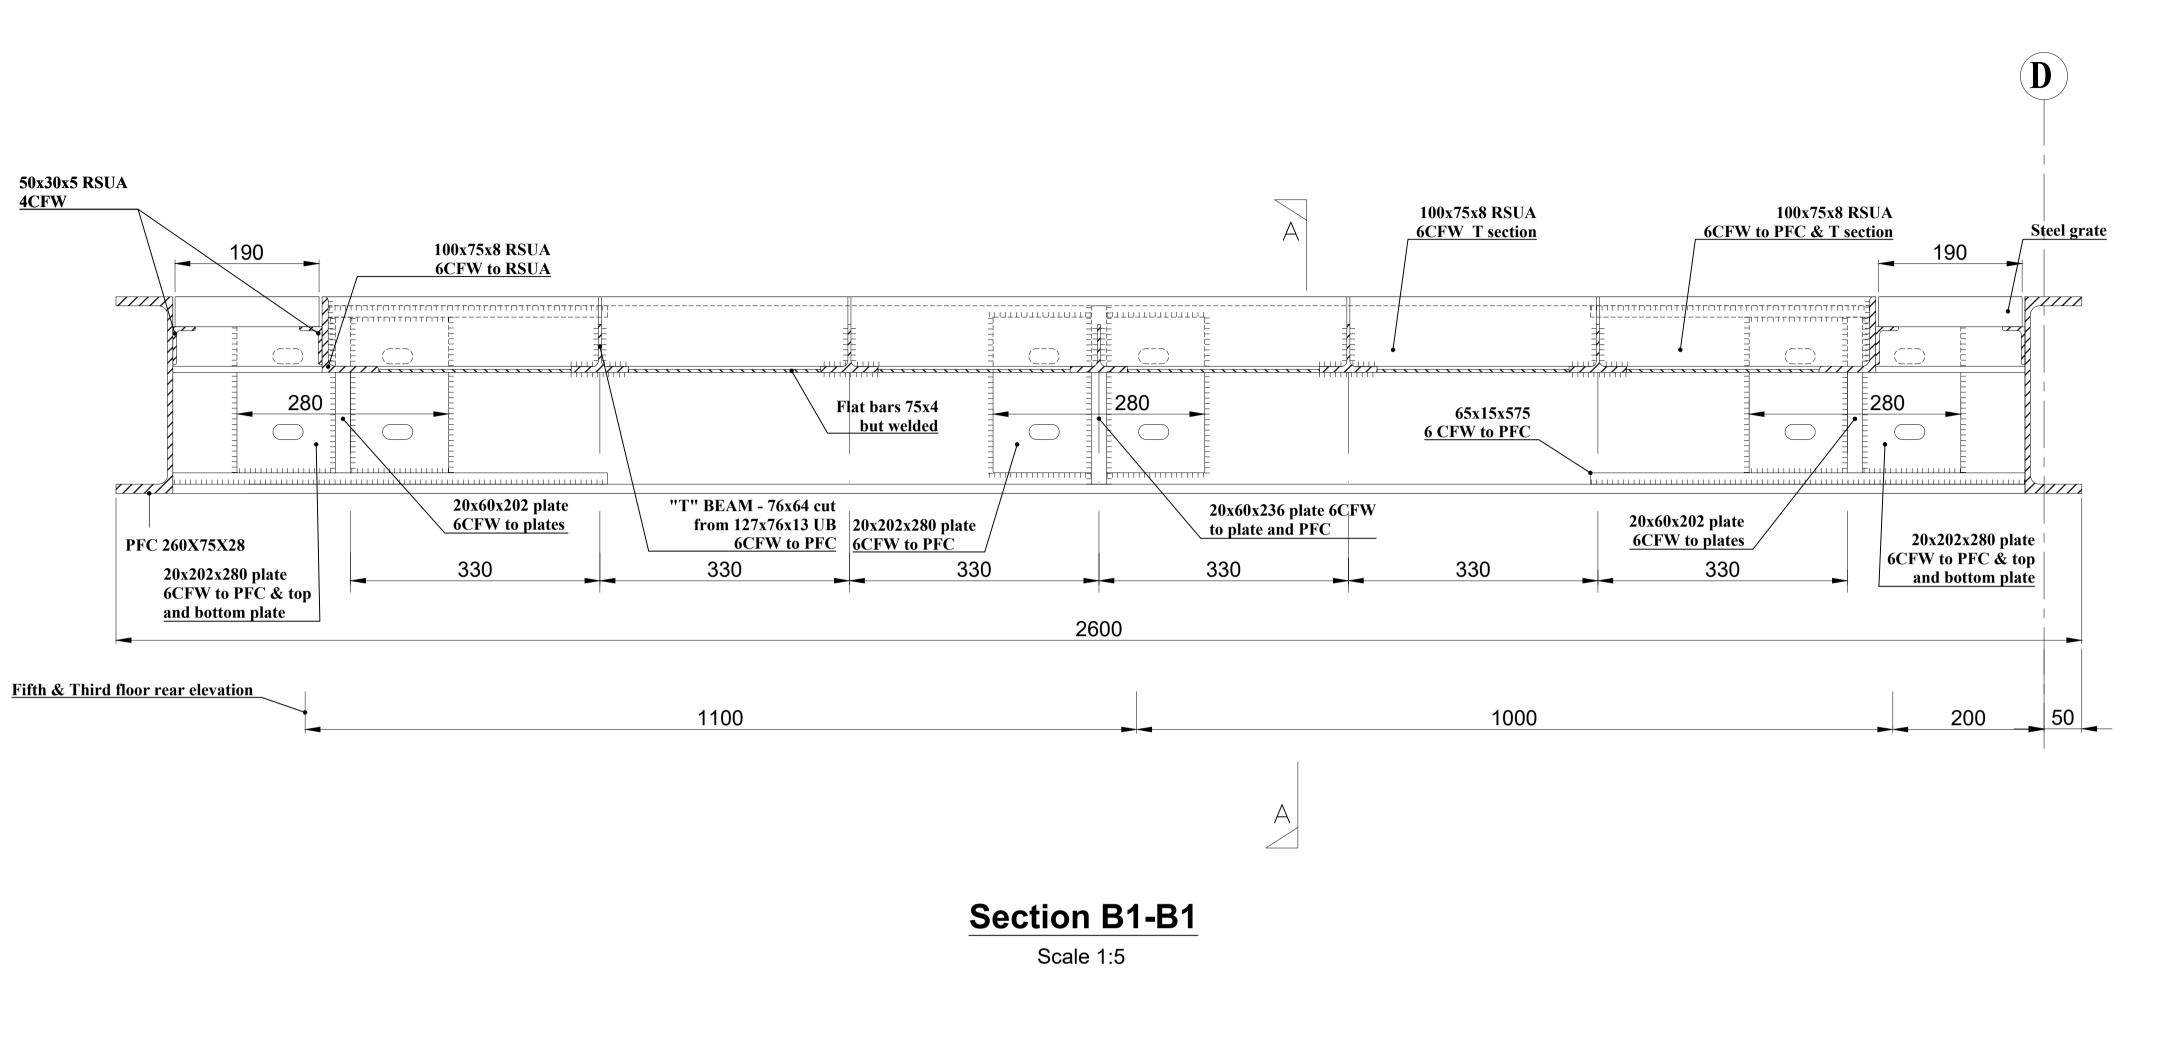

## Section B2-B2

Scale 1:5

THIS DRAWING MAY NOT BE REPRODUCED WHOLLY OR IN PART WITHOUT THE OWNER'S EXPRESS PERMISSION.

NOTES.

1. Where applicable, this drawing must be read in conjunction with all relevent drawings issued by the Architect, Civil and Services

2. Do not scale from this drawing.

Engineers.

3. Use stainless steel bolts coated with silicone.

4. All the steelwork & Grillage to be galvanised and hand painted.
5. Full penetration Butt weld side PFC to rear PFC and 15mm Top and Bottom plates
6. All welds 6mm CFW or Full

Strength Butt Welds

CE Markings
The Design and Details that have been produced comply

with EXC2
The Design being carried out to comply with the following
British Standards:

BS5950 1 Structural use of Steel on Buildings
BS5950 2 Specification of Materials For Fabrication &
Erection of Rolled and Weldable Sections.

BS4395 1&2 Specification for High Strength Friction Grip
Bolts, General & Higher Grades.
BS6399 1-3 Loading for Buildings

BS7668 Specification for Weldable Structural Steel

A SECTIONS UPDATED 17.08.2016
REV DESCRIPTION DATE

CLIENT VASCROFT

JOB TITLE

FINCHLEY ROAD

SECTIONS FOR
BALCONY
Type 3
BLOCK A
sheet 2

Scale 1:5 @ A1 DATE DRAWN C.C.

## A.E.Butler & Partners Limited

Consulting Structural & Civil Engineers
Building Surveyors
The Imex Building 579–599 Maxted Road
Hemel Hempstead Herts HP2 7DX
44 (0) 1442 233638 44 (0) 1442 234364
Web aebutler-partners.co.uk
Email – aebutlerptrs@aol.com