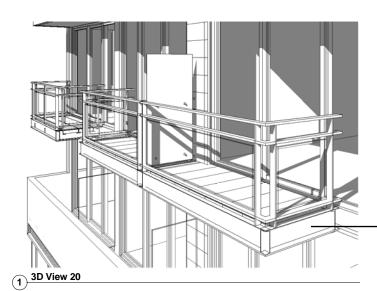

4720/17

A

2 3D View 19

- METAL FRAME TO BE BRUSHED PAINTED RAL 7021

|    |      |             |         | _ |
|----|------|-------------|---------|---|
| o. | Date | Description | Project | Z |
|    |      |             |         | L |
|    |      |             |         | L |
|    |      |             |         | 0 |
|    |      |             | Client  | J |
|    |      |             | Chent   | L |
|    |      |             |         | ľ |
|    |      |             |         | s |
|    |      |             |         | L |
|    |      |             |         |   |