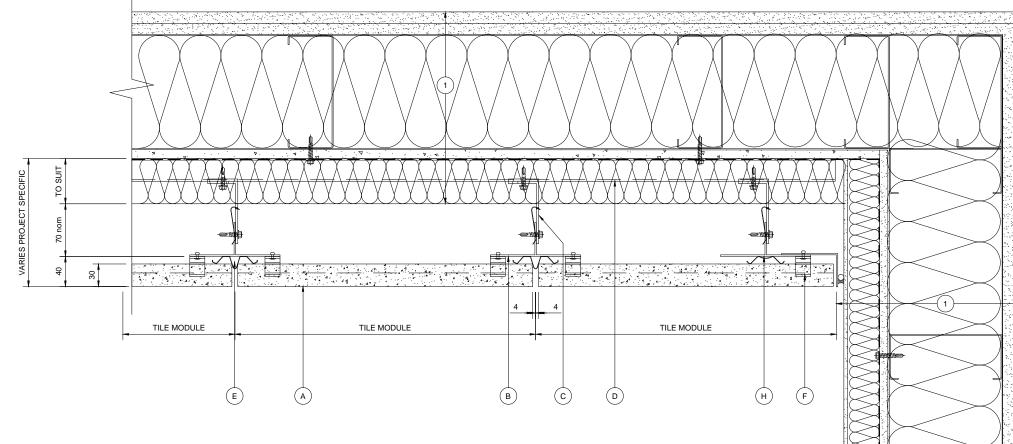

HORIZONTAL SECTION

| KEY COMPONENT LEGEND                                                                                                                                                     |  |  |  |  |
|--------------------------------------------------------------------------------------------------------------------------------------------------------------------------|--|--|--|--|
| A ARGETON TERRACOTTA TILE                                                                                                                                                |  |  |  |  |
| B VERTICAL ALUMINIUM T SECTION                                                                                                                                           |  |  |  |  |
| C ALUMINIUM BRACKET WITH                                                                                                                                                 |  |  |  |  |
| D HORIZONTAL ALUMINIUM TOPHAT                                                                                                                                            |  |  |  |  |
| E ALUMINIUM DRAINAGE PROFILE                                                                                                                                             |  |  |  |  |
| F ALUMINIUM TILE CLIPS                                                                                                                                                   |  |  |  |  |
| G ALUMINUM TOP RAIL                                                                                                                                                      |  |  |  |  |
|                                                                                                                                                                          |  |  |  |  |
| 1 INDICATIVE FINISHES NOT BY<br>TELLING Eg :                                                                                                                             |  |  |  |  |
| INSULATION<br>BREATHER MEMBRANE<br>CEMENT PARTICLE / LINING BOARD<br>STEEL FRAMING SYSTEM<br>INTERNAL FINISHES<br>GLAZING SYSTEMS AND SEALS<br>CLOSURE TRIMS / FLASHINGS |  |  |  |  |
|                                                                                                                                                                          |  |  |  |  |
|                                                                                                                                                                          |  |  |  |  |
|                                                                                                                                                                          |  |  |  |  |
|                                                                                                                                                                          |  |  |  |  |
|                                                                                                                                                                          |  |  |  |  |
|                                                                                                                                                                          |  |  |  |  |
|                                                                                                                                                                          |  |  |  |  |
|                                                                                                                                                                          |  |  |  |  |
|                                                                                                                                                                          |  |  |  |  |
|                                                                                                                                                                          |  |  |  |  |
| Rev. Date Comments                                                                                                                                                       |  |  |  |  |
|                                                                                                                                                                          |  |  |  |  |
| TellingArchitectural                                                                                                                                                     |  |  |  |  |
| Telling Architectural Ltd<br>7 The Dell                                                                                                                                  |  |  |  |  |
| Enterprise Drive<br>Four Ashes                                                                                                                                           |  |  |  |  |
| Wolverhampton         Tel :         01902 797 700           WV10 7DF         Fax :         01902 797 720           © Telling Architectural Ltd         0                 |  |  |  |  |
| Do not scale from this drawing. If in doubt ask                                                                                                                          |  |  |  |  |
| ARGETON TAMPA TILES                                                                                                                                                      |  |  |  |  |
| B SERIES<br>HORIZONTAL TOPHAT AND<br>VERTICAL T TO SFS                                                                                                                   |  |  |  |  |
| Drawing Title :<br>HORIZONTAL SECTION                                                                                                                                    |  |  |  |  |
| Scale :         Drawn :         psk           1:5         Date :         JAN 14                                                                                          |  |  |  |  |
| Size Drawing No. Rev.                                                                                                                                                    |  |  |  |  |
| A3 ARG-BD02 A                                                                                                                                                            |  |  |  |  |