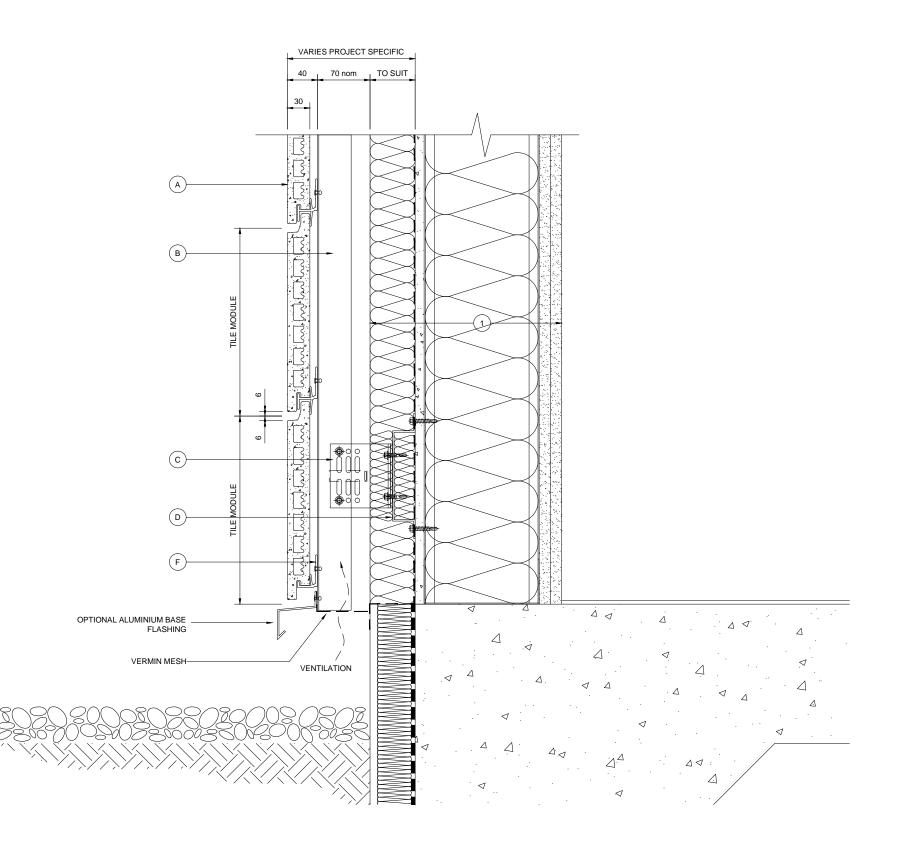

BASE DETAIL

| 1                                                                                                              | KEY COMPONEN                                                                                                                                     | IT LEGEND                                                |           |  |  |
|----------------------------------------------------------------------------------------------------------------|--------------------------------------------------------------------------------------------------------------------------------------------------|----------------------------------------------------------|-----------|--|--|
| $A$                                                                                                            | ARGETON TERR                                                                                                                                     | ACOTTA TILE                                              |           |  |  |
|                                                                                                                | VERTICAL ALUN<br>SUPPORT                                                                                                                         | INIUM T SECT                                             | ION       |  |  |
|                                                                                                                | C ALUMINIUM BRACKET WITH<br>ISOLATION PAD                                                                                                        |                                                          |           |  |  |
|                                                                                                                | D HORIZONTAL ALUMINIUM TOPHAT SUPPORT                                                                                                            |                                                          |           |  |  |
| E                                                                                                              | ALUMINIUM DRA                                                                                                                                    | INAGE PROFI                                              | LE        |  |  |
|                                                                                                                | ALUMINIUM TILE<br>ALUMINUM TOP                                                                                                                   |                                                          |           |  |  |
|                                                                                                                | ALUMINIUM SPR                                                                                                                                    |                                                          |           |  |  |
|                                                                                                                | NDICATIVE FINI<br>TELLING Eg :<br>NSULATION<br>BREATHER MEM<br>CEMENT PARTIO<br>STEEL FRAMING<br>NTERNAL FINIS<br>GLAZING SYSTE<br>CLOSURE TRIMS | IBRANE<br>CLE / LINING B<br>SYSTEM<br>HES<br>MS AND SEAL | .S        |  |  |
| Rev.                                                                                                           | Date Commen                                                                                                                                      |                                                          |           |  |  |
|                                                                                                                | Telling A                                                                                                                                        | rchitectura                                              | al        |  |  |
| 7 The                                                                                                          |                                                                                                                                                  |                                                          |           |  |  |
| Enterprise Drive           Four Ashes           Wolverhampton           WV10 7DF           Fax : 01902 797 720 |                                                                                                                                                  |                                                          |           |  |  |
| © Telling Architectural Ltd<br>Do not scale from this drawing. If in doubt ask                                 |                                                                                                                                                  |                                                          |           |  |  |
| ARGETON TAMPA TILES                                                                                            |                                                                                                                                                  |                                                          |           |  |  |
| Series :                                                                                                       |                                                                                                                                                  |                                                          |           |  |  |
| B SERIES<br>HORIZONTAL TOPHAT AND<br>VERTICAL T TO SFS                                                         |                                                                                                                                                  |                                                          |           |  |  |
| Drawing<br>BAS                                                                                                 | 9 Title :<br>SE DETAIL                                                                                                                           |                                                          |           |  |  |
| Scale :<br>1:5                                                                                                 |                                                                                                                                                  | Drawn : ps<br>Date : JA                                  | k<br>N 14 |  |  |
| Size                                                                                                           | Drawing No.                                                                                                                                      | •                                                        | Rev.      |  |  |
| A3                                                                                                             | ARG-E                                                                                                                                            | 3D03                                                     | А         |  |  |