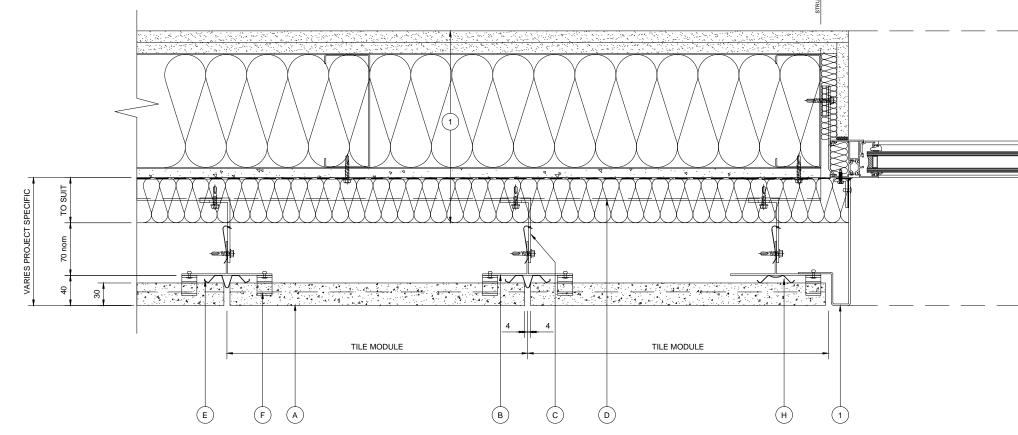

WINDOW JAMB DETAIL

CLADDING ABUTMENT DETAIL

| (A) A<br>(B) V<br>(C) A<br>(C) A<br>(C | XEY COMPONENT<br>ARGETON TERRA<br>VERTICAL ALUMIN<br>SUPPORT<br>ALUMINIUM BRAC<br>SOLATION PAD<br>HORIZONTAL ALU<br>SUPPORT<br>ALUMINIUM TALI<br>ALUMINIUM TOP R<br>ALUMINIUM SPRIM | COTTA TILE<br>NIUM T SECT<br>CKET WITH<br>IMINIUM TOP<br>NAGE PROFI<br>CLIPS | HAT       |
|----------------------------------------------------------------------------------------------------------------------------------------------------------------------------------------------------------------------------------------------------------------------------------------------------------------------------------------------------------------------------------------------------------------------------------------------------------------------------------------------------------------------------------------------------------------------------------------------------------------------------------------------------------------------------------------------------------------------------------------------------------------------------------------------------------------------------------------------------------------------------------------------------------------------------------------------------------------------------------------------------------------------------------------------------------------------------------------------------------------------------------------------------------------------------------------------------------------------------------------------------------------------------------------------------------------------------------------------------------------------------------------------------------------------------------------------------------------------------------------------------------------------------------------------------------------------------------------------------------------------------------------------------------------------------------------------------------------------------------------------------------------------------------------------------------------------------------------------------------------------------------------------------------------------------------------------------------------------------------------------------------------------------------------------------------------------------------------------------------------------------------------------------------------------------------------------------------------------------------------------------------------------------------------------------------------------------------------------------------------------------------------------------------------------------------------------------------------------------------------------------------------------------------------------------------------------------------------------------------------------------------------------------------------------------------------------------------------------------------------|-------------------------------------------------------------------------------------------------------------------------------------------------------------------------------------|------------------------------------------------------------------------------|-----------|
|                                                                                                                                                                                                                                                                                                                                                                                                                                                                                                                                                                                                                                                                                                                                                                                                                                                                                                                                                                                                                                                                                                                                                                                                                                                                                                                                                                                                                                                                                                                                                                                                                                                                                                                                                                                                                                                                                                                                                                                                                                                                                                                                                                                                                                                                                                                                                                                                                                                                                                                                                                                                                                                                                                                                        | NDICATIVE FINISI<br>FELLING Eg :<br>NSULATION<br>BREATHER MEMB<br>DEMENT PARTICL<br>STEEL FRAMING 3<br>NTERNAL FINISH<br>GLAZING SYSTEM<br>CLOSURE TRIMS (                          | BRANE<br>LE / LINING B<br>SYSTEM<br>ES<br>IS AND SEAL                        | .S        |
|                                                                                                                                                                                                                                                                                                                                                                                                                                                                                                                                                                                                                                                                                                                                                                                                                                                                                                                                                                                                                                                                                                                                                                                                                                                                                                                                                                                                                                                                                                                                                                                                                                                                                                                                                                                                                                                                                                                                                                                                                                                                                                                                                                                                                                                                                                                                                                                                                                                                                                                                                                                                                                                                                                                                        |                                                                                                                                                                                     |                                                                              |           |
|                                                                                                                                                                                                                                                                                                                                                                                                                                                                                                                                                                                                                                                                                                                                                                                                                                                                                                                                                                                                                                                                                                                                                                                                                                                                                                                                                                                                                                                                                                                                                                                                                                                                                                                                                                                                                                                                                                                                                                                                                                                                                                                                                                                                                                                                                                                                                                                                                                                                                                                                                                                                                                                                                                                                        |                                                                                                                                                                                     |                                                                              |           |
| Rev. D                                                                                                                                                                                                                                                                                                                                                                                                                                                                                                                                                                                                                                                                                                                                                                                                                                                                                                                                                                                                                                                                                                                                                                                                                                                                                                                                                                                                                                                                                                                                                                                                                                                                                                                                                                                                                                                                                                                                                                                                                                                                                                                                                                                                                                                                                                                                                                                                                                                                                                                                                                                                                                                                                                                                 | Date Comments                                                                                                                                                                       |                                                                              |           |
|                                                                                                                                                                                                                                                                                                                                                                                                                                                                                                                                                                                                                                                                                                                                                                                                                                                                                                                                                                                                                                                                                                                                                                                                                                                                                                                                                                                                                                                                                                                                                                                                                                                                                                                                                                                                                                                                                                                                                                                                                                                                                                                                                                                                                                                                                                                                                                                                                                                                                                                                                                                                                                                                                                                                        | TellingAr                                                                                                                                                                           | chitectura                                                                   | al        |
| 7 The E<br>Enterpr<br>Four As                                                                                                                                                                                                                                                                                                                                                                                                                                                                                                                                                                                                                                                                                                                                                                                                                                                                                                                                                                                                                                                                                                                                                                                                                                                                                                                                                                                                                                                                                                                                                                                                                                                                                                                                                                                                                                                                                                                                                                                                                                                                                                                                                                                                                                                                                                                                                                                                                                                                                                                                                                                                                                                                                                          | rise Drive<br>shes<br>rhampton Tel                                                                                                                                                  | I: 01902 797 7<br>x: 01902 797 7                                             |           |
| -                                                                                                                                                                                                                                                                                                                                                                                                                                                                                                                                                                                                                                                                                                                                                                                                                                                                                                                                                                                                                                                                                                                                                                                                                                                                                                                                                                                                                                                                                                                                                                                                                                                                                                                                                                                                                                                                                                                                                                                                                                                                                                                                                                                                                                                                                                                                                                                                                                                                                                                                                                                                                                                                                                                                      | © Telling Architec<br>Do not scale from this drawi                                                                                                                                  |                                                                              |           |
| ARG                                                                                                                                                                                                                                                                                                                                                                                                                                                                                                                                                                                                                                                                                                                                                                                                                                                                                                                                                                                                                                                                                                                                                                                                                                                                                                                                                                                                                                                                                                                                                                                                                                                                                                                                                                                                                                                                                                                                                                                                                                                                                                                                                                                                                                                                                                                                                                                                                                                                                                                                                                                                                                                                                                                                    |                                                                                                                                                                                     | A TILES                                                                      |           |
| HOR                                                                                                                                                                                                                                                                                                                                                                                                                                                                                                                                                                                                                                                                                                                                                                                                                                                                                                                                                                                                                                                                                                                                                                                                                                                                                                                                                                                                                                                                                                                                                                                                                                                                                                                                                                                                                                                                                                                                                                                                                                                                                                                                                                                                                                                                                                                                                                                                                                                                                                                                                                                                                                                                                                                                    | ERIES<br>RIZONTAL TO<br>RTICAL T TO S                                                                                                                                               |                                                                              | D         |
| Drawing<br>CLA<br>DET                                                                                                                                                                                                                                                                                                                                                                                                                                                                                                                                                                                                                                                                                                                                                                                                                                                                                                                                                                                                                                                                                                                                                                                                                                                                                                                                                                                                                                                                                                                                                                                                                                                                                                                                                                                                                                                                                                                                                                                                                                                                                                                                                                                                                                                                                                                                                                                                                                                                                                                                                                                                                                                                                                                  | DDING ABUT                                                                                                                                                                          | MENT                                                                         |           |
| Scale :<br>1 : 5                                                                                                                                                                                                                                                                                                                                                                                                                                                                                                                                                                                                                                                                                                                                                                                                                                                                                                                                                                                                                                                                                                                                                                                                                                                                                                                                                                                                                                                                                                                                                                                                                                                                                                                                                                                                                                                                                                                                                                                                                                                                                                                                                                                                                                                                                                                                                                                                                                                                                                                                                                                                                                                                                                                       |                                                                                                                                                                                     | Drawn : psl<br>Date : JA                                                     | k<br>N 14 |
| Size                                                                                                                                                                                                                                                                                                                                                                                                                                                                                                                                                                                                                                                                                                                                                                                                                                                                                                                                                                                                                                                                                                                                                                                                                                                                                                                                                                                                                                                                                                                                                                                                                                                                                                                                                                                                                                                                                                                                                                                                                                                                                                                                                                                                                                                                                                                                                                                                                                                                                                                                                                                                                                                                                                                                   | Drawing No.                                                                                                                                                                         | D10                                                                          | Rev.      |
| AJ                                                                                                                                                                                                                                                                                                                                                                                                                                                                                                                                                                                                                                                                                                                                                                                                                                                                                                                                                                                                                                                                                                                                                                                                                                                                                                                                                                                                                                                                                                                                                                                                                                                                                                                                                                                                                                                                                                                                                                                                                                                                                                                                                                                                                                                                                                                                                                                                                                                                                                                                                                                                                                                                                                                                     | ARG-D                                                                                                                                                                               | טוס                                                                          | А         |