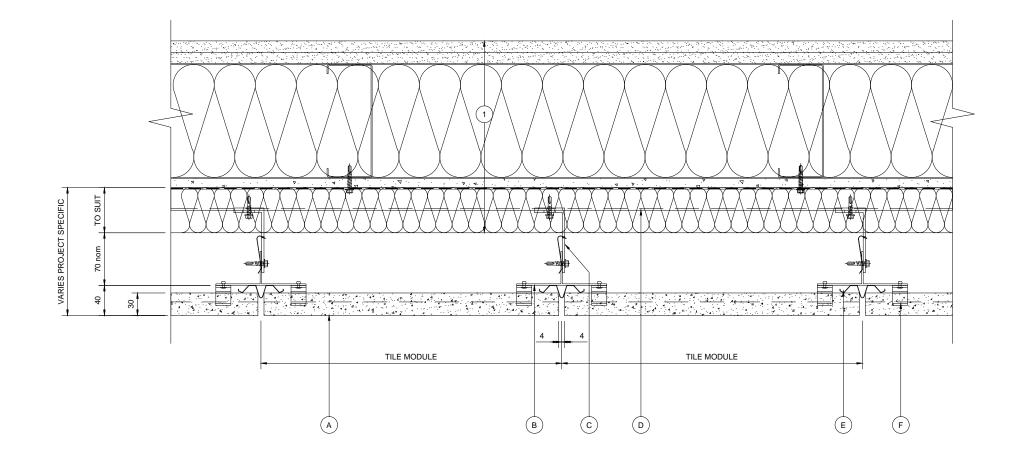

HORIZONTAL SECTION

| KEY COMPONENT LEGEND                                                                                                                                                     |  |  |  |  |
|--------------------------------------------------------------------------------------------------------------------------------------------------------------------------|--|--|--|--|
| A ARGETON TERRACOTTA TILE                                                                                                                                                |  |  |  |  |
| B VERTICAL ALUMINIUM T SECTION                                                                                                                                           |  |  |  |  |
| C ALUMINIUM BRACKET WITH                                                                                                                                                 |  |  |  |  |
| D HORIZONTAL ALUMINIUM TOPHAT                                                                                                                                            |  |  |  |  |
| E ALUMINIUM DRAINAGE PROFILE                                                                                                                                             |  |  |  |  |
| F ALUMINIUM TILE CLIPS                                                                                                                                                   |  |  |  |  |
| G ALUMINUM TOP RAIL                                                                                                                                                      |  |  |  |  |
|                                                                                                                                                                          |  |  |  |  |
| 1 INDICATIVE FINISHES NOT BY<br>TELLING Eg :                                                                                                                             |  |  |  |  |
| INSULATION<br>BREATHER MEMBRANE<br>CEMENT PARTICLE / LINING BOARD<br>STEEL FRAMING SYSTEM<br>INTERNAL FINISHES<br>GLAZING SYSTEMS AND SEALS<br>CLOSURE TRIMS / FLASHINGS |  |  |  |  |
|                                                                                                                                                                          |  |  |  |  |
|                                                                                                                                                                          |  |  |  |  |
|                                                                                                                                                                          |  |  |  |  |
|                                                                                                                                                                          |  |  |  |  |
|                                                                                                                                                                          |  |  |  |  |
|                                                                                                                                                                          |  |  |  |  |
|                                                                                                                                                                          |  |  |  |  |
|                                                                                                                                                                          |  |  |  |  |
|                                                                                                                                                                          |  |  |  |  |
|                                                                                                                                                                          |  |  |  |  |
| Rev. Date Comments                                                                                                                                                       |  |  |  |  |
|                                                                                                                                                                          |  |  |  |  |
| TellingArchitectural                                                                                                                                                     |  |  |  |  |
| Telling Architectural Ltd<br>7 The Dell                                                                                                                                  |  |  |  |  |
| Enterprise Drive<br>Four Ashes                                                                                                                                           |  |  |  |  |
| Wolverhampton         Tel :         01902 797 700           WV10 7DF         Fax :         01902 797 720           © Telling Architectural Ltd         0                 |  |  |  |  |
| Do not scale from this drawing. If in doubt ask                                                                                                                          |  |  |  |  |
| ARGETON TAMPA TILES                                                                                                                                                      |  |  |  |  |
| B SERIES<br>HORIZONTAL TOPHAT AND<br>VERTICAL T TO SFS                                                                                                                   |  |  |  |  |
| Drawing Title :<br>HORIZONTAL SECTION                                                                                                                                    |  |  |  |  |
| Scale :         Drawn :         psk           1:5         Date :         JAN 14                                                                                          |  |  |  |  |
| Size Drawing No. Rev.                                                                                                                                                    |  |  |  |  |
| A3 ARG-BD02 A                                                                                                                                                            |  |  |  |  |