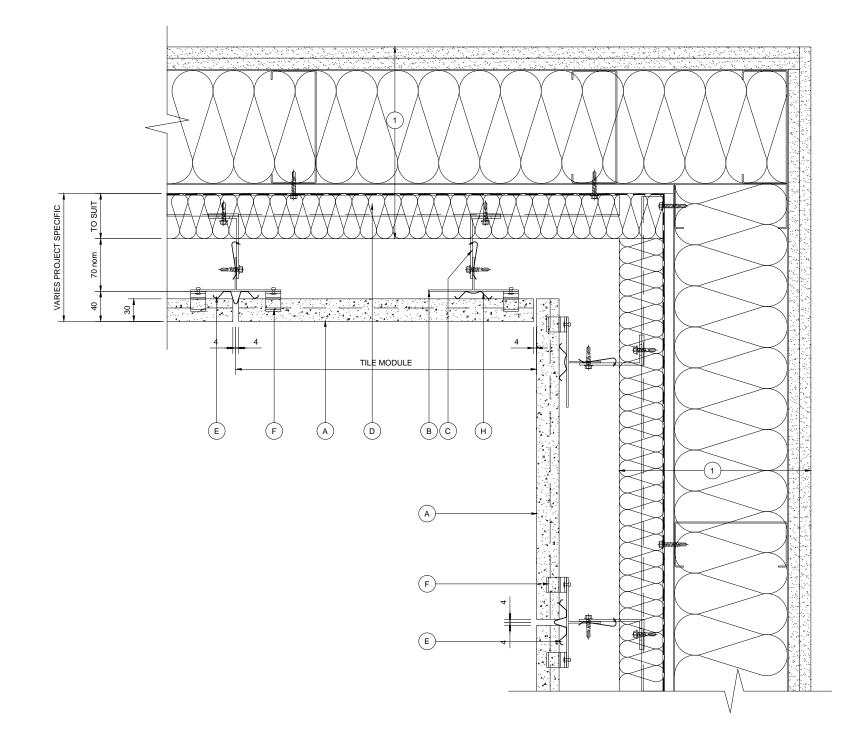

INTERNAL CORNER DETAIL

|                                   | KEY CO                               | MPONEN                                                 | IT LEGEND                          |           |
|-----------------------------------|--------------------------------------|--------------------------------------------------------|------------------------------------|-----------|
| A                                 | ARGET                                | ON TERR                                                | ACOTTA TILE                        |           |
|                                   | VERTIC<br>SUPPOF                     |                                                        | INIUM T SECT                       | ION       |
|                                   |                                      | IUM BRA<br>ON PAD                                      | CKET WITH                          |           |
|                                   | HORIZO<br>SUPPOF                     |                                                        | UMINIUM TOP                        | HAT       |
| E                                 | ALUMIN                               | IUM DRA                                                | INAGE PROFI                        | LE        |
|                                   |                                      | IUM TILE                                               |                                    |           |
|                                   |                                      |                                                        |                                    |           |
|                                   |                                      |                                                        |                                    |           |
|                                   | TELLING                              |                                                        | SHES NOT BY                        |           |
|                                   | CEMEN<br>STEEL F<br>INTERN<br>GLAZIN | IER MEM<br>T PARTIC<br>FRAMING<br>AL FINISI<br>G SYSTE | LE / LINING B                      | S         |
|                                   |                                      |                                                        |                                    |           |
|                                   |                                      |                                                        |                                    |           |
|                                   |                                      |                                                        |                                    |           |
|                                   |                                      |                                                        |                                    |           |
|                                   |                                      |                                                        |                                    |           |
|                                   |                                      |                                                        |                                    |           |
|                                   |                                      |                                                        |                                    |           |
|                                   |                                      |                                                        |                                    |           |
|                                   |                                      |                                                        |                                    |           |
|                                   |                                      |                                                        |                                    |           |
|                                   |                                      |                                                        |                                    |           |
| Rev.                              | Date                                 | Comment                                                | s                                  |           |
|                                   | <u>л</u>                             | ollino er A                                            | velette et uv                      | .1        |
|                                   |                                      | emrigA                                                 | rchitectura                        | al        |
| 7 The                             | g Architect<br>Dell<br>prise Drive   |                                                        |                                    |           |
| Four /                            | Ashes<br>erhampton                   | т                                                      | el: 01902 797 7<br>ax: 01902 797 7 | 00<br>20  |
|                                   | Do not scal                          | Telling Archite                                        |                                    |           |
| Material :<br>ARGETON TAMPA TILES |                                      |                                                        |                                    |           |
| Series :<br>B SERIES              |                                      |                                                        |                                    |           |
| HOI<br>VEI                        | RIZON<br>RTICA                       |                                                        | OPHAT ANI<br>SFS                   | D         |
| Drawin<br>INT                     |                                      | LCOR                                                   | NER DETAI                          | L         |
| Scale :<br>1:5                    |                                      |                                                        | Drawn : psl<br>Date : JA           | k<br>N 14 |
| Size                              | Drawing                              |                                                        |                                    | Rev.      |
| A3                                | A                                    | ARG-E                                                  | 3D06                               | Α         |