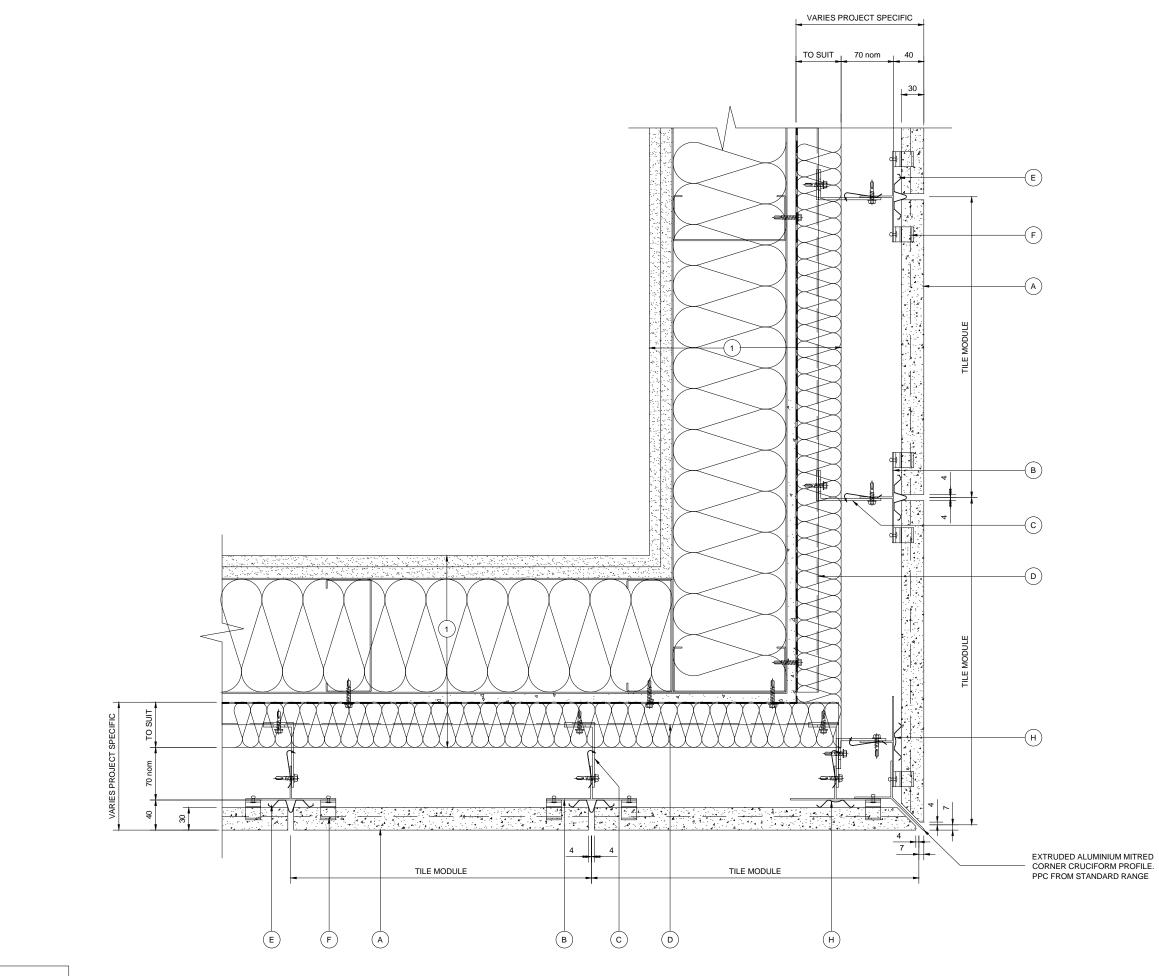

EXTERNAL CORNER DETAIL

|                  | KEY CO                                                                 | MPONEN                                                                   | T LEGEND                            |           |
|------------------|------------------------------------------------------------------------|--------------------------------------------------------------------------|-------------------------------------|-----------|
|                  | ARGETO                                                                 | ON TERR                                                                  | ACOTTA TILE                         |           |
|                  | VERTIC.<br>SUPPOF                                                      |                                                                          | INIUM T SECT                        | ION       |
|                  |                                                                        | IUM BRA<br>ON PAD                                                        | CKET WITH                           |           |
|                  | HORIZO<br>SUPPOF                                                       |                                                                          | JMINIUM TOP                         | HAT       |
| E                | ALUMIN                                                                 | IUM DRA                                                                  | INAGE PROFI                         | LE        |
|                  |                                                                        | IUM TILE                                                                 |                                     |           |
|                  |                                                                        |                                                                          |                                     |           |
|                  | TELLING<br>INSULAT<br>BREATH<br>CEMENT<br>STEEL F<br>INTERN<br>GLAZING | G Eg :<br>FION<br>HER MEM<br>T PARTIC<br>RAMING<br>AL FINISH<br>G SYSTEI | LE / LINING B<br>SYSTEM             | S         |
|                  |                                                                        |                                                                          |                                     |           |
| Rev.             | Date                                                                   | Comment                                                                  | s                                   |           |
| Telling<br>7 The | g Architect                                                            |                                                                          | rchitectura                         | al        |
| Enterp<br>Four A | orise Drive<br>Ashes<br>erhampton                                      | Т                                                                        | el: 01902 797 7<br>ax: 01902 797 7  | 00<br>20  |
| Materia          | Do not scale                                                           | Telling Archite<br>e from this drav                                      | ctural Ltd<br>ving. If in doubt ask |           |
|                  |                                                                        |                                                                          |                                     |           |
| HOF              | ERIES<br>RIZON                                                         |                                                                          | )PHAT ANI<br>SFS                    | 5         |
| Drawing<br>EXT   |                                                                        | LCOR                                                                     | NER DETA                            | ١L        |
| Scale :<br>1:5   |                                                                        |                                                                          | Drawn : psl<br>Date : JA            | «<br>N 14 |
| Size             | Drawing                                                                |                                                                          |                                     | Rev.      |
| A3               | A                                                                      | RG-B                                                                     | D05                                 | Α         |