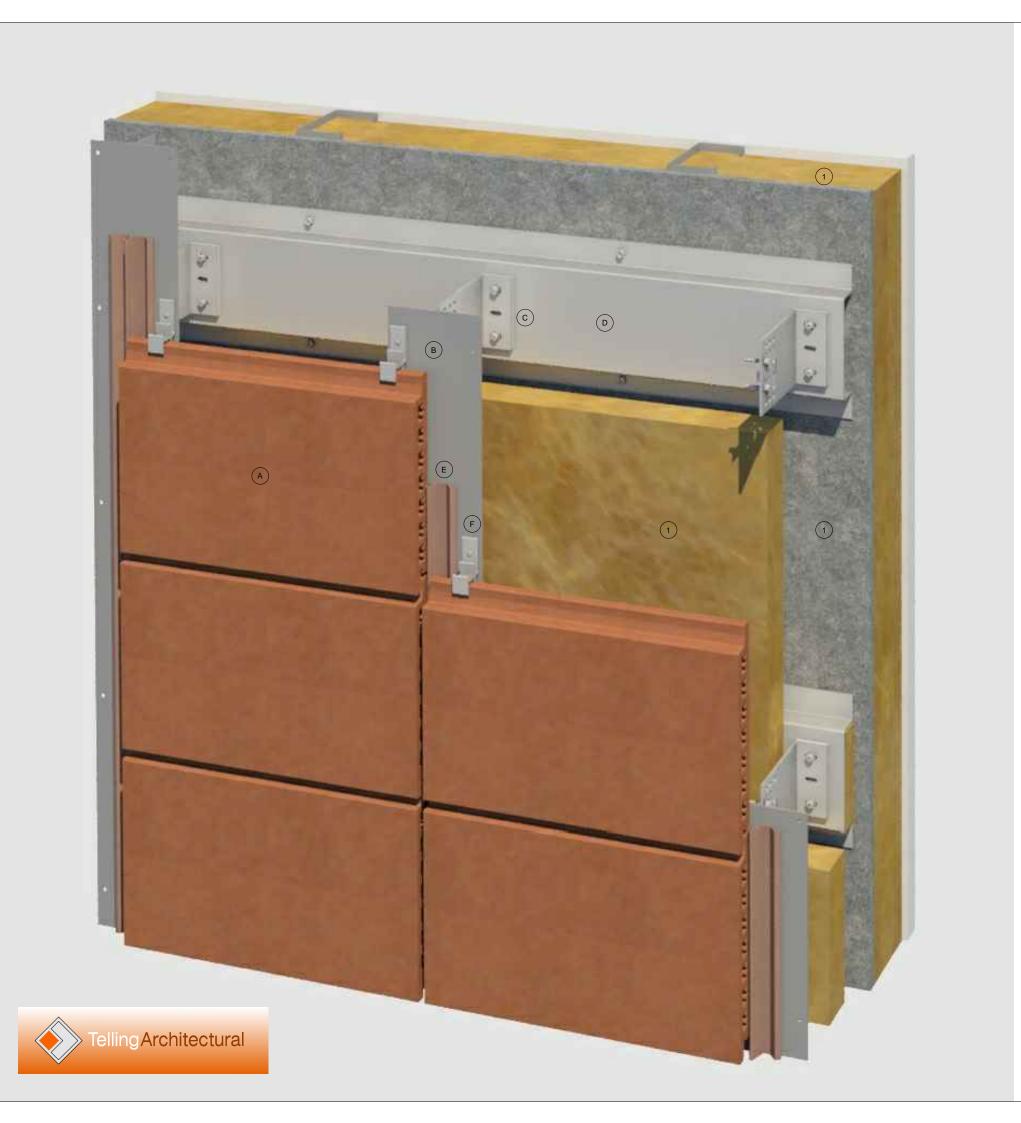

| FINISHES / NOTES                                             | KEY COMPONENT LEGEND                                                                                                                                                                                                                                                                                           |
|--------------------------------------------------------------|----------------------------------------------------------------------------------------------------------------------------------------------------------------------------------------------------------------------------------------------------------------------------------------------------------------|
| VARIOUS FINISHES AVAILABLE                                   | A ARGETON TERRACOTTA TILE                                                                                                                                                                                                                                                                                      |
| GRADE 6063T6 MILL FINISH. PRE PUNCHED<br>TO SUIT TILE MODULE | B VERTICAL ALUMINIUM T SECTION SUPPORT                                                                                                                                                                                                                                                                         |
| GRADE 6063T6. MILL FINISH VARIABLE<br>BRACKETS AND SIZES     | C ALUMINIUM BRACKET WITH<br>ISOLATION PAD                                                                                                                                                                                                                                                                      |
| GRADE 6063T6 MILL FINISH                                     | D HORIZONTAL ALUMINIUM TOPHAT                                                                                                                                                                                                                                                                                  |
| GRADE 3005H47. PPC FROM STANDARD<br>ARGETON RANGE            | E ALUMINIUM DRAINAGE PROFILE                                                                                                                                                                                                                                                                                   |
| GRADE 6063T6. SILVER ANODIZED                                | F ALUMINIUM TILE CLIPS                                                                                                                                                                                                                                                                                         |
| GRADE 6063T6. SILVER ANODIZED OR PPC                         | G ALUMINUM TOP RAIL                                                                                                                                                                                                                                                                                            |
| GRADE 3005H47. MILL FINISH                                   |                                                                                                                                                                                                                                                                                                                |
|                                                              | 1 INDICATIVE FINISHES NOT BY<br>TELLING Eg :<br>INSULATION<br>BREATHER MEMBRANE<br>CEMENT PARTICLE / LINING BOARD<br>STEEL FRAMING SYSTEM<br>INTERNAL FINISHES<br>GLAZING SYSTEMS AND SEALS<br>CLOSURE TRIMS / FLASHINGS                                                                                       |
|                                                              |                                                                                                                                                                                                                                                                                                                |
|                                                              | Rev.         Date         Comments           Telling Architectural         Telling Architectural         Telling Architectural           The Dell         Enterprise Drive         Four Ashes           Wolverhampton         Tel:         01902 797 700           WV10 7DF         Fax:         01902 797 720 |
|                                                              | © Telling Architectural Ltd<br>Do not scale from this drawing. If in doubt ask                                                                                                                                                                                                                                 |
|                                                              | Material :<br>ARGETON TAMPA TILES                                                                                                                                                                                                                                                                              |
|                                                              | Series :<br>B SERIES                                                                                                                                                                                                                                                                                           |
|                                                              | HORIZONTAL TOPHAT AND<br>VERTICAL T TO SFS                                                                                                                                                                                                                                                                     |
|                                                              | Drawing Title :<br>SYSTEM COMPONENTS AND<br>NOTES                                                                                                                                                                                                                                                              |
|                                                              | Scale :         Drawn :         psk           1:5         Date :         NOV 13                                                                                                                                                                                                                                |
|                                                              | Size Drawing No. Rev.                                                                                                                                                                                                                                                                                          |
|                                                              | A3 ARG-B-INDEX A                                                                                                                                                                                                                                                                                               |