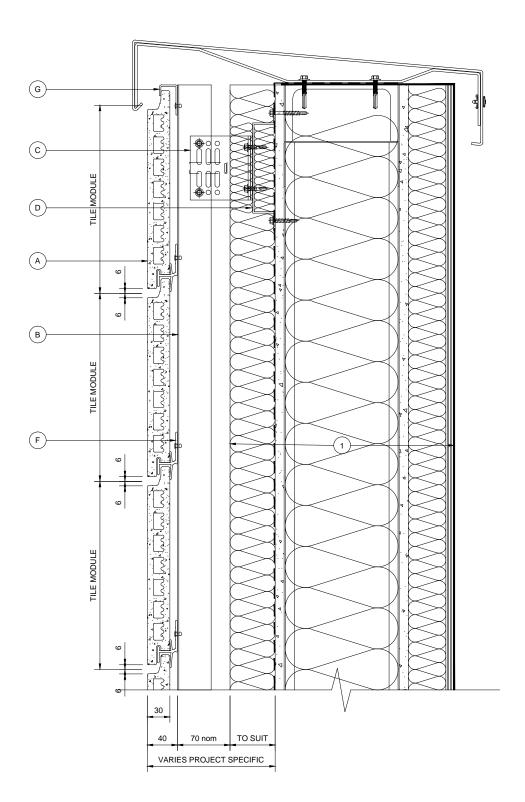

VERTICAL SECTION

|                     | KEY COMPONENT LEGEND                                                                                                                                                |           |  |  |
|---------------------|---------------------------------------------------------------------------------------------------------------------------------------------------------------------|-----------|--|--|
|                     | ARGETON TERRACOTTA TILE                                                                                                                                             |           |  |  |
|                     | VERTICAL ALUMINIUM T SECT<br>SUPPORT                                                                                                                                | ION       |  |  |
|                     | ALUMINIUM BRACKET WITH<br>ISOLATION PAD                                                                                                                             |           |  |  |
|                     | HORIZONTAL ALUMINIUM TOP<br>SUPPORT                                                                                                                                 | HAT       |  |  |
| E                   | ALUMINIUM DRAINAGE PROFI                                                                                                                                            | LE        |  |  |
|                     | ALUMINIUM TILE CLIPS                                                                                                                                                |           |  |  |
|                     |                                                                                                                                                                     |           |  |  |
| н                   | ALUMINIUM SPRING PROFILE                                                                                                                                            |           |  |  |
|                     | INDICATIVE FINISHES NOT BY<br>TELLING Eg :                                                                                                                          |           |  |  |
|                     | INSULATION<br>BREATHER MEMBRANE<br>CEMENT PARTICLE / LINING B<br>STEEL FRAMING SYSTEM<br>INTERNAL FINISHES<br>GLAZING SYSTEMS AND SEAL<br>CLOSURE TRIMS / FLASHINGS | .S        |  |  |
|                     |                                                                                                                                                                     |           |  |  |
|                     |                                                                                                                                                                     |           |  |  |
|                     |                                                                                                                                                                     |           |  |  |
|                     |                                                                                                                                                                     |           |  |  |
|                     |                                                                                                                                                                     |           |  |  |
|                     |                                                                                                                                                                     |           |  |  |
|                     |                                                                                                                                                                     |           |  |  |
|                     |                                                                                                                                                                     |           |  |  |
|                     |                                                                                                                                                                     |           |  |  |
|                     |                                                                                                                                                                     |           |  |  |
|                     |                                                                                                                                                                     |           |  |  |
| Rev.                | Date Comments                                                                                                                                                       |           |  |  |
|                     | Telling Architectura                                                                                                                                                | al        |  |  |
|                     | g Architectural Ltd                                                                                                                                                 |           |  |  |
| Four A              | prise Drive<br>Ashes                                                                                                                                                |           |  |  |
|                     | erhampton         Tel :         01902 797 70           0 7DF         Fax :         01902 797 70                                                                     |           |  |  |
| Materia             | © Telling Architectural Ltd<br>Do not scale from this drawing. If in doubt ask                                                                                      |           |  |  |
| ARGETON TAMPA TILES |                                                                                                                                                                     |           |  |  |
| B S<br>HOI          | ERIES<br>RIZONTAL TOPHAT ANI<br>RTICAL T TO SFS                                                                                                                     | D         |  |  |
| Drawing<br>VE       | g Title :<br>RTICAL SECTION                                                                                                                                         |           |  |  |
| Scale :<br>1:5      | Drawn : psl<br>Date : JA                                                                                                                                            | k<br>N 14 |  |  |
| Size                | Drawing No.                                                                                                                                                         | Rev.      |  |  |
| A3                  | ARG-BD01                                                                                                                                                            | A         |  |  |