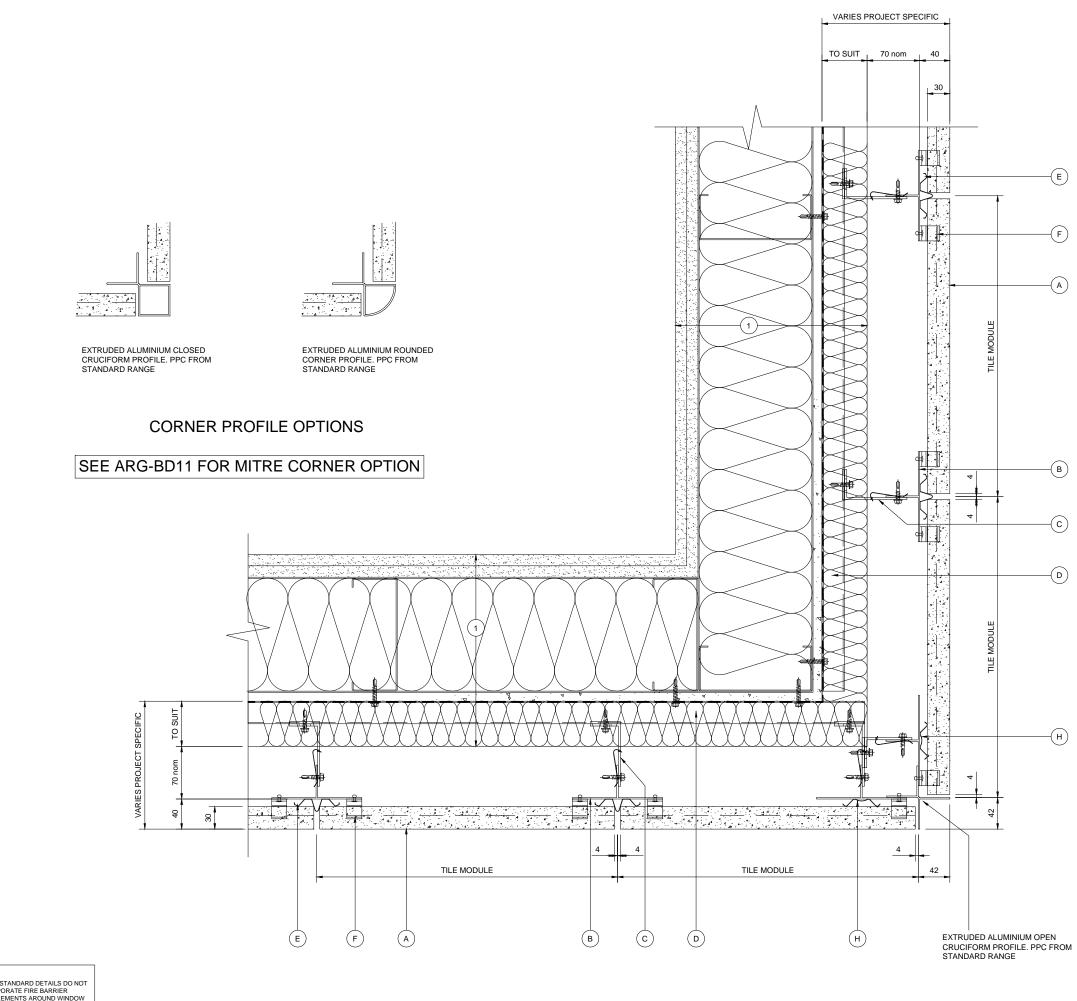

EXTERNAL CORNER DETAIL

|                  | KEY CO                                                                 | MPONEN                                                                   | T LEGEND                            |           |
|------------------|------------------------------------------------------------------------|--------------------------------------------------------------------------|-------------------------------------|-----------|
|                  | ARGETO                                                                 | ON TERR                                                                  | ACOTTA TILE                         |           |
|                  | VERTIC.<br>SUPPOF                                                      |                                                                          | INIUM T SECT                        | ION       |
|                  |                                                                        | IUM BRA<br>ON PAD                                                        | CKET WITH                           |           |
|                  | HORIZO<br>SUPPOF                                                       |                                                                          | JMINIUM TOP                         | HAT       |
| E                | ALUMIN                                                                 | IUM DRA                                                                  | INAGE PROFI                         | LE        |
|                  |                                                                        | IUM TILE                                                                 |                                     |           |
|                  |                                                                        |                                                                          |                                     |           |
|                  | TELLING<br>INSULAT<br>BREATH<br>CEMENT<br>STEEL F<br>INTERN<br>GLAZING | G Eg :<br>FION<br>HER MEM<br>T PARTIC<br>RAMING<br>AL FINISH<br>G SYSTEI | LE / LINING B<br>SYSTEM             | S         |
|                  |                                                                        |                                                                          |                                     |           |
| Rev.             | Date                                                                   | Comment                                                                  | s                                   |           |
| Telling<br>7 The | g Architect                                                            |                                                                          | rchitectura                         | al        |
| Enterp<br>Four A | orise Drive<br>Ashes<br>erhampton                                      | Т                                                                        | el: 01902 797 7<br>ax: 01902 797 7  | 00<br>20  |
| Materia          | Do not scale                                                           | Telling Archite<br>e from this drav                                      | ctural Ltd<br>ving. If in doubt ask |           |
|                  |                                                                        |                                                                          |                                     |           |
| HOF              | ERIES<br>RIZON                                                         |                                                                          | )PHAT ANI<br>SFS                    | 5         |
| Drawing<br>EXT   |                                                                        | LCOR                                                                     | NER DETA                            | ١L        |
| Scale :<br>1:5   |                                                                        |                                                                          | Drawn : psl<br>Date : JA            | «<br>N 14 |
| Size             | Drawing                                                                |                                                                          |                                     | Rev.      |
| A3               | A                                                                      | RG-B                                                                     | D05                                 | Α         |