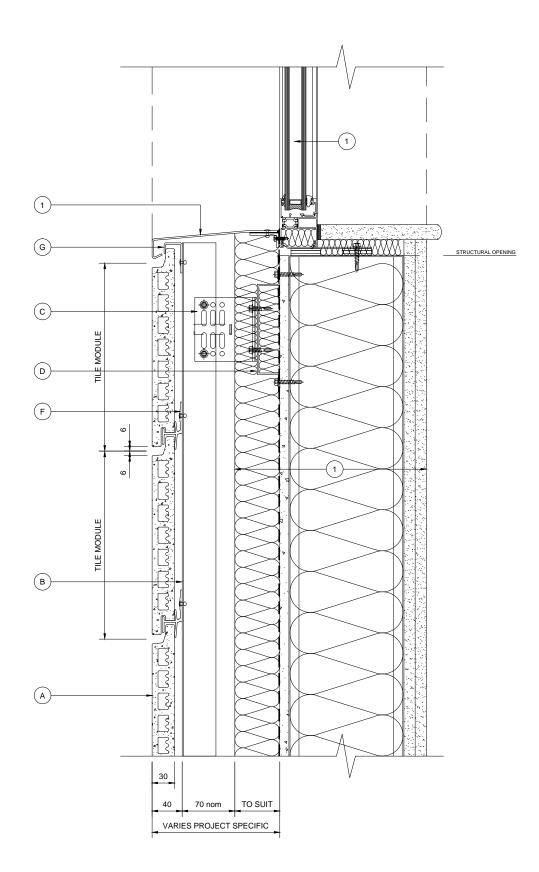

WINDOW JAMB DETAIL

CLADDING ABUTMENT DETAIL

| (A) A<br>(B) V<br>(C) A<br>(C) A<br>(C | XEY COMPONENT<br>ARGETON TERRA<br>VERTICAL ALUMIN<br>SUPPORT<br>ALUMINIUM BRAC<br>SOLATION PAD<br>HORIZONTAL ALU<br>SUPPORT<br>ALUMINIUM TALI<br>ALUMINIUM TOP R<br>ALUMINIUM SPRIM | COTTA TILE<br>NIUM T SECT<br>CKET WITH<br>IMINIUM TOP<br>NAGE PROFI<br>CLIPS | HAT       |
|----------------------------------------------------------------------------------------------------------------------------------------------------------------------------------------------------------------------------------------------------------------------------------------------------------------------------------------------------------------------------------------------------------------------------------------------------------------------------------------------------------------------------------------------------------------------------------------------------------------------------------------------------------------------------------------------------------------------------------------------------------------------------------------------------------------------------------------------------------------------------------------------------------------------------------------------------------------------------------------------------------------------------------------------------------------------------------------------------------------------------------------------------------------------------------------------------------------------------------------------------------------------------------------------------------------------------------------------------------------------------------------------------------------------------------------------------------------------------------------------------------------------------------------------------------------------------------------------------------------------------------------------------------------------------------------------------------------------------------------------------------------------------------------------------------------------------------------------------------------------------------------------------------------------------------------------------------------------------------------------------------------------------------------------------------------------------------------------------------------------------------------------------------------------------------------------------------------------------------------------------------------------------------------------------------------------------------------------------------------------------------------------------------------------------------------------------------------------------------------------------------------------------------------------------------------------------------------------------------------------------------------------------------------------------------------------------------------------------------------|-------------------------------------------------------------------------------------------------------------------------------------------------------------------------------------|------------------------------------------------------------------------------|-----------|
|                                                                                                                                                                                                                                                                                                                                                                                                                                                                                                                                                                                                                                                                                                                                                                                                                                                                                                                                                                                                                                                                                                                                                                                                                                                                                                                                                                                                                                                                                                                                                                                                                                                                                                                                                                                                                                                                                                                                                                                                                                                                                                                                                                                                                                                                                                                                                                                                                                                                                                                                                                                                                                                                                                                                        | NDICATIVE FINISI<br>FELLING Eg :<br>NSULATION<br>BREATHER MEMB<br>DEMENT PARTICL<br>STEEL FRAMING 3<br>NTERNAL FINISH<br>GLAZING SYSTEM<br>CLOSURE TRIMS (                          | BRANE<br>LE / LINING B<br>SYSTEM<br>ES<br>IS AND SEAL                        | .S        |
|                                                                                                                                                                                                                                                                                                                                                                                                                                                                                                                                                                                                                                                                                                                                                                                                                                                                                                                                                                                                                                                                                                                                                                                                                                                                                                                                                                                                                                                                                                                                                                                                                                                                                                                                                                                                                                                                                                                                                                                                                                                                                                                                                                                                                                                                                                                                                                                                                                                                                                                                                                                                                                                                                                                                        |                                                                                                                                                                                     |                                                                              |           |
|                                                                                                                                                                                                                                                                                                                                                                                                                                                                                                                                                                                                                                                                                                                                                                                                                                                                                                                                                                                                                                                                                                                                                                                                                                                                                                                                                                                                                                                                                                                                                                                                                                                                                                                                                                                                                                                                                                                                                                                                                                                                                                                                                                                                                                                                                                                                                                                                                                                                                                                                                                                                                                                                                                                                        |                                                                                                                                                                                     |                                                                              |           |
| Rev. D                                                                                                                                                                                                                                                                                                                                                                                                                                                                                                                                                                                                                                                                                                                                                                                                                                                                                                                                                                                                                                                                                                                                                                                                                                                                                                                                                                                                                                                                                                                                                                                                                                                                                                                                                                                                                                                                                                                                                                                                                                                                                                                                                                                                                                                                                                                                                                                                                                                                                                                                                                                                                                                                                                                                 | Date Comments                                                                                                                                                                       |                                                                              |           |
|                                                                                                                                                                                                                                                                                                                                                                                                                                                                                                                                                                                                                                                                                                                                                                                                                                                                                                                                                                                                                                                                                                                                                                                                                                                                                                                                                                                                                                                                                                                                                                                                                                                                                                                                                                                                                                                                                                                                                                                                                                                                                                                                                                                                                                                                                                                                                                                                                                                                                                                                                                                                                                                                                                                                        | TellingAr                                                                                                                                                                           | chitectura                                                                   | al        |
| 7 The E<br>Enterpr<br>Four As                                                                                                                                                                                                                                                                                                                                                                                                                                                                                                                                                                                                                                                                                                                                                                                                                                                                                                                                                                                                                                                                                                                                                                                                                                                                                                                                                                                                                                                                                                                                                                                                                                                                                                                                                                                                                                                                                                                                                                                                                                                                                                                                                                                                                                                                                                                                                                                                                                                                                                                                                                                                                                                                                                          | rise Drive<br>shes<br>rhampton Tel                                                                                                                                                  | I: 01902 797 7<br>x: 01902 797 7                                             |           |
| -                                                                                                                                                                                                                                                                                                                                                                                                                                                                                                                                                                                                                                                                                                                                                                                                                                                                                                                                                                                                                                                                                                                                                                                                                                                                                                                                                                                                                                                                                                                                                                                                                                                                                                                                                                                                                                                                                                                                                                                                                                                                                                                                                                                                                                                                                                                                                                                                                                                                                                                                                                                                                                                                                                                                      | © Telling Architec<br>Do not scale from this drawi                                                                                                                                  |                                                                              |           |
| ARG                                                                                                                                                                                                                                                                                                                                                                                                                                                                                                                                                                                                                                                                                                                                                                                                                                                                                                                                                                                                                                                                                                                                                                                                                                                                                                                                                                                                                                                                                                                                                                                                                                                                                                                                                                                                                                                                                                                                                                                                                                                                                                                                                                                                                                                                                                                                                                                                                                                                                                                                                                                                                                                                                                                                    |                                                                                                                                                                                     | A TILES                                                                      |           |
| HOR                                                                                                                                                                                                                                                                                                                                                                                                                                                                                                                                                                                                                                                                                                                                                                                                                                                                                                                                                                                                                                                                                                                                                                                                                                                                                                                                                                                                                                                                                                                                                                                                                                                                                                                                                                                                                                                                                                                                                                                                                                                                                                                                                                                                                                                                                                                                                                                                                                                                                                                                                                                                                                                                                                                                    | ERIES<br>RIZONTAL TO<br>RTICAL T TO S                                                                                                                                               |                                                                              | D         |
| Drawing<br>CLA<br>DET                                                                                                                                                                                                                                                                                                                                                                                                                                                                                                                                                                                                                                                                                                                                                                                                                                                                                                                                                                                                                                                                                                                                                                                                                                                                                                                                                                                                                                                                                                                                                                                                                                                                                                                                                                                                                                                                                                                                                                                                                                                                                                                                                                                                                                                                                                                                                                                                                                                                                                                                                                                                                                                                                                                  | DDING ABUT                                                                                                                                                                          | MENT                                                                         |           |
| Scale :<br>1 : 5                                                                                                                                                                                                                                                                                                                                                                                                                                                                                                                                                                                                                                                                                                                                                                                                                                                                                                                                                                                                                                                                                                                                                                                                                                                                                                                                                                                                                                                                                                                                                                                                                                                                                                                                                                                                                                                                                                                                                                                                                                                                                                                                                                                                                                                                                                                                                                                                                                                                                                                                                                                                                                                                                                                       |                                                                                                                                                                                     | Drawn : psl<br>Date : JA                                                     | k<br>N 14 |
| Size                                                                                                                                                                                                                                                                                                                                                                                                                                                                                                                                                                                                                                                                                                                                                                                                                                                                                                                                                                                                                                                                                                                                                                                                                                                                                                                                                                                                                                                                                                                                                                                                                                                                                                                                                                                                                                                                                                                                                                                                                                                                                                                                                                                                                                                                                                                                                                                                                                                                                                                                                                                                                                                                                                                                   | Drawing No.                                                                                                                                                                         | D10                                                                          | Rev.      |
| AJ                                                                                                                                                                                                                                                                                                                                                                                                                                                                                                                                                                                                                                                                                                                                                                                                                                                                                                                                                                                                                                                                                                                                                                                                                                                                                                                                                                                                                                                                                                                                                                                                                                                                                                                                                                                                                                                                                                                                                                                                                                                                                                                                                                                                                                                                                                                                                                                                                                                                                                                                                                                                                                                                                                                                     | ARG-D                                                                                                                                                                               | טוס                                                                          | А         |