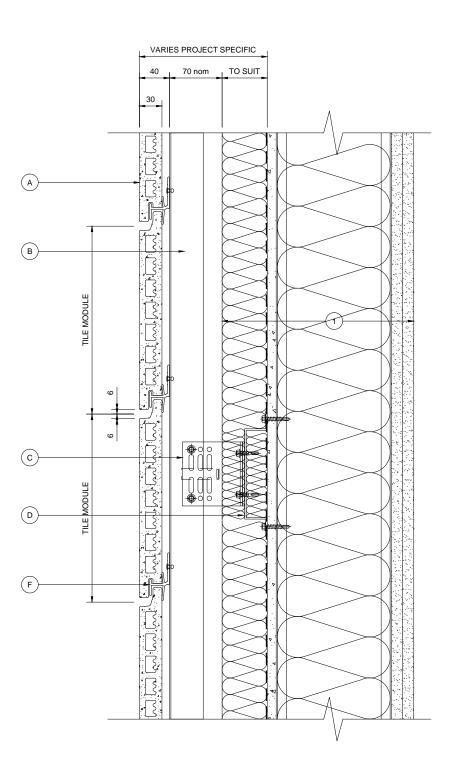

VERTICAL SECTION

|                     | KEY COMPONENT LEGEND                                                                                                                                                |           |  |  |
|---------------------|---------------------------------------------------------------------------------------------------------------------------------------------------------------------|-----------|--|--|
|                     | ARGETON TERRACOTTA TILE                                                                                                                                             |           |  |  |
|                     | VERTICAL ALUMINIUM T SECT<br>SUPPORT                                                                                                                                | ION       |  |  |
|                     | ALUMINIUM BRACKET WITH<br>ISOLATION PAD                                                                                                                             |           |  |  |
|                     | HORIZONTAL ALUMINIUM TOP<br>SUPPORT                                                                                                                                 | HAT       |  |  |
| E                   | ALUMINIUM DRAINAGE PROFI                                                                                                                                            | LE        |  |  |
|                     | ALUMINIUM TILE CLIPS                                                                                                                                                |           |  |  |
|                     |                                                                                                                                                                     |           |  |  |
| н                   | ALUMINIUM SPRING PROFILE                                                                                                                                            |           |  |  |
|                     | INDICATIVE FINISHES NOT BY<br>TELLING Eg :                                                                                                                          |           |  |  |
|                     | INSULATION<br>BREATHER MEMBRANE<br>CEMENT PARTICLE / LINING B<br>STEEL FRAMING SYSTEM<br>INTERNAL FINISHES<br>GLAZING SYSTEMS AND SEAL<br>CLOSURE TRIMS / FLASHINGS | .S        |  |  |
|                     |                                                                                                                                                                     |           |  |  |
|                     |                                                                                                                                                                     |           |  |  |
|                     |                                                                                                                                                                     |           |  |  |
|                     |                                                                                                                                                                     |           |  |  |
|                     |                                                                                                                                                                     |           |  |  |
|                     |                                                                                                                                                                     |           |  |  |
|                     |                                                                                                                                                                     |           |  |  |
|                     |                                                                                                                                                                     |           |  |  |
|                     |                                                                                                                                                                     |           |  |  |
|                     |                                                                                                                                                                     |           |  |  |
|                     |                                                                                                                                                                     |           |  |  |
| Rev.                | Date Comments                                                                                                                                                       |           |  |  |
|                     | Telling Architectura                                                                                                                                                | al        |  |  |
|                     | g Architectural Ltd                                                                                                                                                 |           |  |  |
| Four A              | prise Drive<br>Ashes                                                                                                                                                |           |  |  |
|                     | erhampton         Tel :         01902 797 70           0 7DF         Fax :         01902 797 70                                                                     |           |  |  |
| Materia             | © Telling Architectural Ltd<br>Do not scale from this drawing. If in doubt ask                                                                                      |           |  |  |
| ARGETON TAMPA TILES |                                                                                                                                                                     |           |  |  |
| B S<br>HOI          | ERIES<br>RIZONTAL TOPHAT ANI<br>RTICAL T TO SFS                                                                                                                     | D         |  |  |
| Drawing<br>VE       | g Title :<br>RTICAL SECTION                                                                                                                                         |           |  |  |
| Scale :<br>1:5      | Drawn : psl<br>Date : JA                                                                                                                                            | k<br>N 14 |  |  |
| Size                | Drawing No.                                                                                                                                                         | Rev.      |  |  |
| A3                  | ARG-BD01                                                                                                                                                            | A         |  |  |