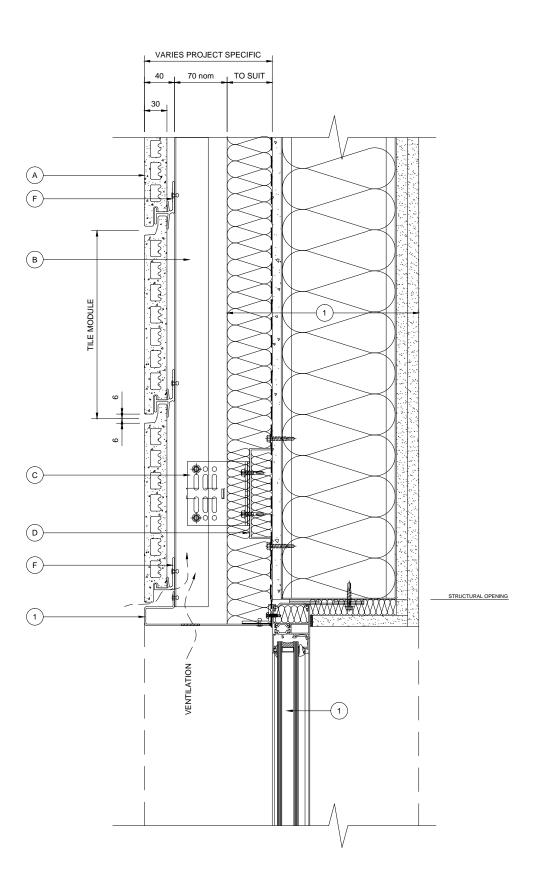

WINDOW HEAD DETAIL

| KEY COMPONENT LEGEND                                                                                                                                                     |   |  |  |  |
|--------------------------------------------------------------------------------------------------------------------------------------------------------------------------|---|--|--|--|
| A ARGETON TERRACOTTA TILE                                                                                                                                                |   |  |  |  |
| B VERTICAL ALUMINIUM T SECTION                                                                                                                                           |   |  |  |  |
| C ALUMINIUM BRACKET WITH                                                                                                                                                 |   |  |  |  |
| D HORIZONTAL ALUMINIUM TOPHAT<br>SUPPORT                                                                                                                                 |   |  |  |  |
| E ALUMINIUM DRAINAGE PROFILE                                                                                                                                             |   |  |  |  |
| F ALUMINIUM TILE CLIPS                                                                                                                                                   |   |  |  |  |
|                                                                                                                                                                          |   |  |  |  |
|                                                                                                                                                                          |   |  |  |  |
| 1 INDICATIVE FINISHES NOT BY<br>TELLING Eg :                                                                                                                             |   |  |  |  |
| INSULATION<br>BREATHER MEMBRANE<br>CEMENT PARTICLE / LINING BOARI<br>STEEL FRAMING SYSTEM<br>INTERNAL FINISHES<br>GLAZING SYSTEMS AND SEALS<br>CLOSURE TRIMS / FLASHINGS | D |  |  |  |
| CLOUCKE TRIMO / LADIMAGO                                                                                                                                                 |   |  |  |  |
|                                                                                                                                                                          |   |  |  |  |
|                                                                                                                                                                          |   |  |  |  |
|                                                                                                                                                                          |   |  |  |  |
|                                                                                                                                                                          |   |  |  |  |
|                                                                                                                                                                          |   |  |  |  |
|                                                                                                                                                                          |   |  |  |  |
|                                                                                                                                                                          |   |  |  |  |
|                                                                                                                                                                          |   |  |  |  |
|                                                                                                                                                                          |   |  |  |  |
|                                                                                                                                                                          |   |  |  |  |
| Rev. Date Comments                                                                                                                                                       |   |  |  |  |
| Telling Architectural                                                                                                                                                    |   |  |  |  |
| Telling Architectural Ltd<br>7 The Dell                                                                                                                                  |   |  |  |  |
| Enterprise Drive<br>Four Ashes<br>Wolverhampton Tel: 01902 797 700<br>WV10 7DF Fax: 01902 797 720                                                                        |   |  |  |  |
| © Telling Architectural Ltd<br>Do not scale from this drawing. If in doubt ask                                                                                           |   |  |  |  |
| Material :<br>ARGETON TAMPA TILES                                                                                                                                        |   |  |  |  |
| Series :<br>B SERIES                                                                                                                                                     |   |  |  |  |
| HORIZONTAL TOPHAT AND<br>VERTICAL T TO SFS                                                                                                                               |   |  |  |  |
| Drawing Title :<br>WINDOW HEAD DETAIL                                                                                                                                    |   |  |  |  |
| Scale :         Drawn :         psk           1:5         Date :         JAN 14                                                                                          |   |  |  |  |
| Size Drawing No. Rev.                                                                                                                                                    |   |  |  |  |
| A3 ARG-BD07 A                                                                                                                                                            | - |  |  |  |