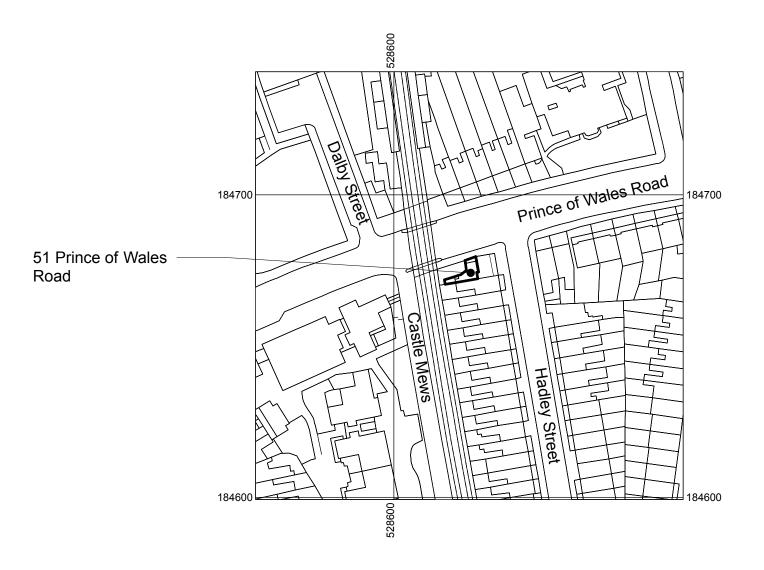

All dimensions are in millimetres All dimensions to be checked on site © Architecture & Urban Design Bureau

| Drawing name:<br>Location Plan |           |             |
|--------------------------------|-----------|-------------|
| Date:                          | Job no:   | Drawing no: |
| 04.04.13                       | 13-025    | A107        |
| Scale:                         | Revision: | Drawn by:   |
| 1:1250@A3                      |           | RC          |
| Project name:                  |           |             |

51 Prince of Wales Road, London, NW5 3LL