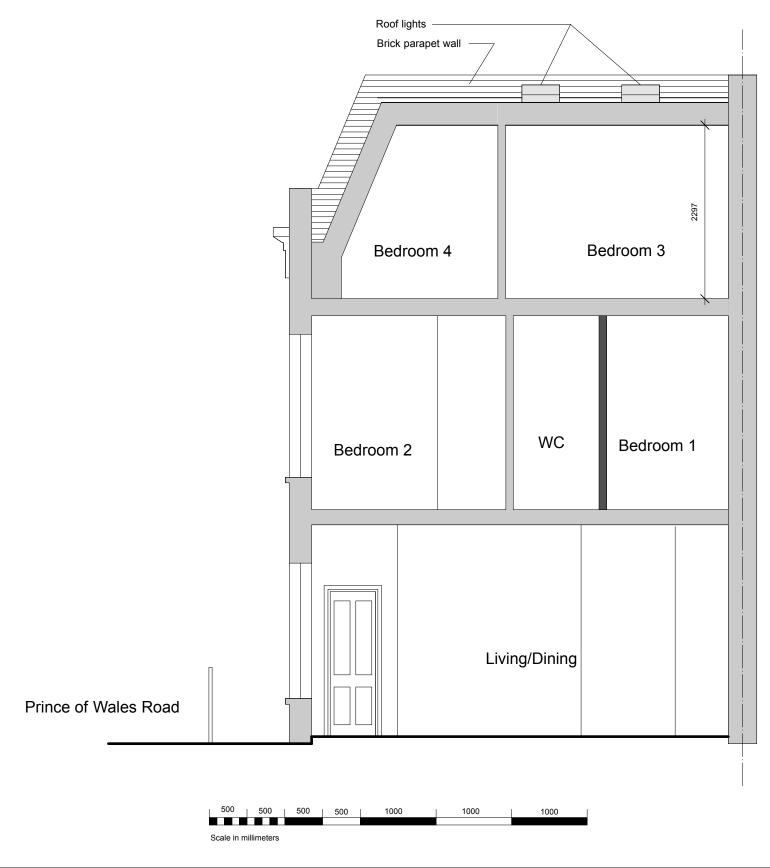

Drawing name: Architecture + Urban Design Bureau a+u db ltd Scheme Level Section A-A - Proposed Rev A - 20.02.17 - WC Added Job no: Drawing no: from a measured survey 13-025 A114 31.05.13 60 Farleigh Road London N16 7TQ Drawn by: Scale: Revision: 1:50@A3 RC Α Tel: +44 (0) 7515 514 723 Project name: All dimensions are in millimetres All dimensions to be checked on site © Architecture & Urban Design Bureau All dimensions are in millimetres All dimensions to be checked on site © Architecture & Urban Design Bureau 51 Prince of Wales Road, London, NW5 3LL