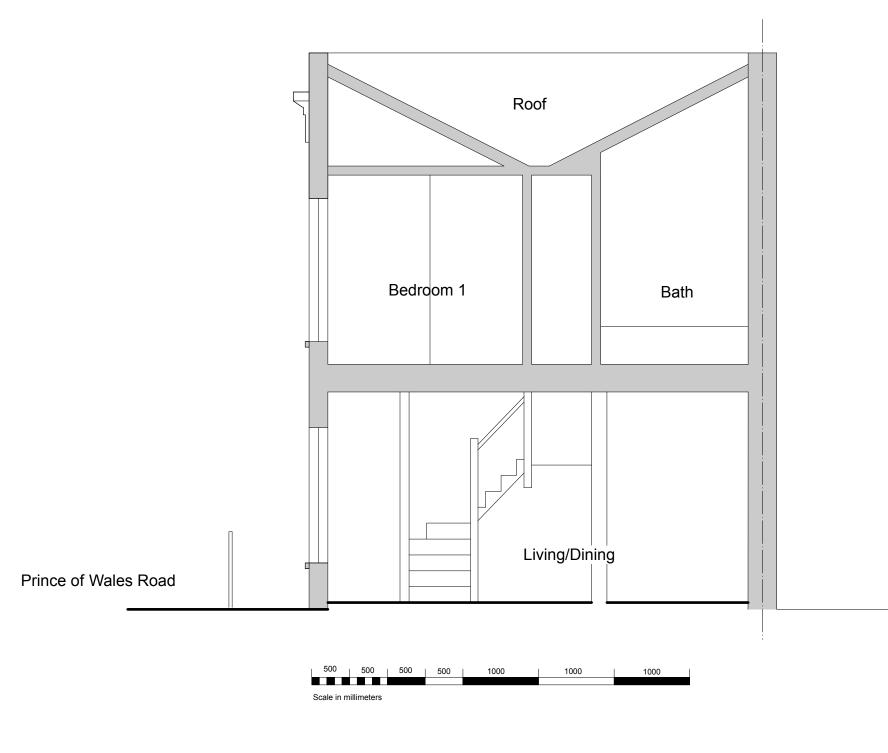

NB: Dimen

| B: Dimensions approximate                                                                                         | Drawing name:<br>Section A-A- Existing                    |                   |                     |
|-------------------------------------------------------------------------------------------------------------------|-----------------------------------------------------------|-------------------|---------------------|
|                                                                                                                   | Date:<br>30.05.13                                         | Job no:<br>13-025 | Drawing no:<br>A104 |
|                                                                                                                   | Scale:<br>1:50@A3                                         | Revision:         | Drawn by:<br>RC     |
| All dimensions are in millimetres<br>All dimensions to be checked on site<br>© Architecture & Urban Design Bureau | Project name:<br>51 Prince of Wales Road, London, NW5 3LL |                   |                     |