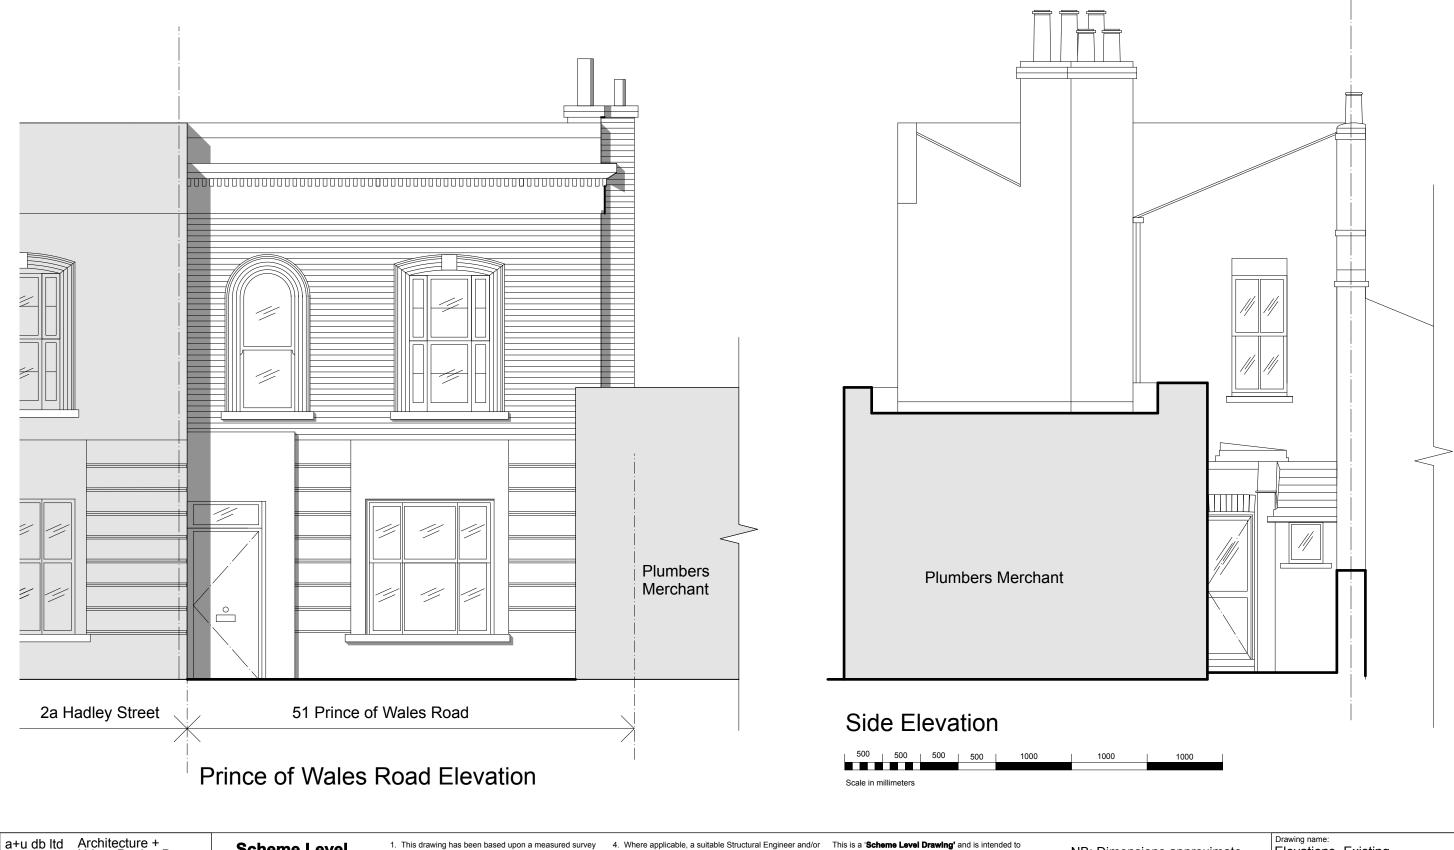

All dimensions Of All dimensions C Architecture 8

| sions approximate                                                                | Drawing name:<br>Elevations- Existing                     |                   |                     |
|----------------------------------------------------------------------------------|-----------------------------------------------------------|-------------------|---------------------|
|                                                                                  | Date:<br>30.05.13                                         | Job no:<br>13-025 | Drawing no:<br>A103 |
|                                                                                  | <sup>Scale:</sup><br>1:50@A3                              | Revision:         | Drawn by:<br>RC     |
| ensions are in millimetres<br>ins to be checked on site<br>& Urban Design Bureau | Project name:<br>51 Prince of Wales Road, London, NW5 3LL |                   |                     |