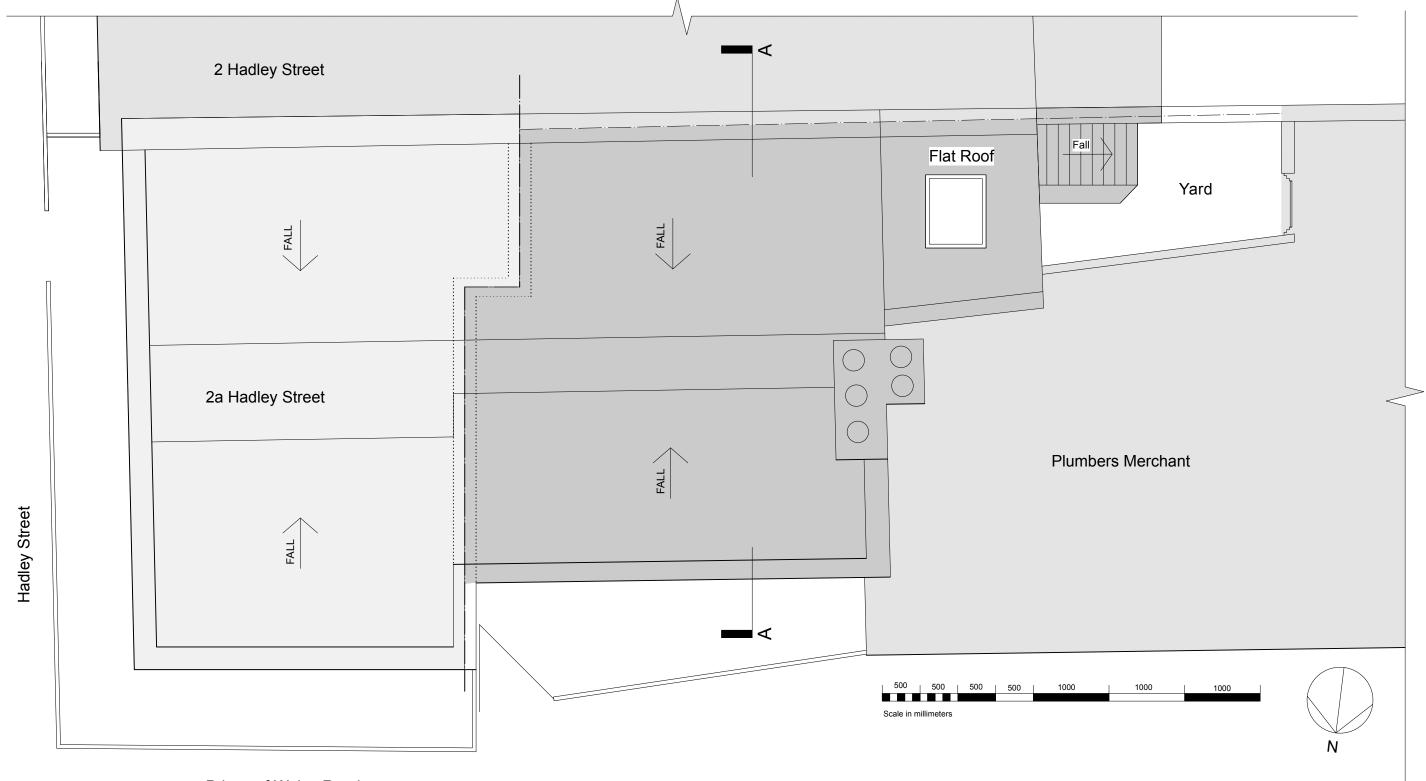

## Prince of Wales Road

## Drawing name: Roof Plan - Existing Architecture + Urban Design Bureau a+u db ltd 1. This drawing has been based upon a measured survey drawing by others. As a result, the precision of the 4. Where applicable, a suitable Structural Engineer and/or a Party Wall Surveyor should be consulted. Although as far Scheme Level NB: Dimensions approximate as possible these instances have been indicated, this is not necessarily exhaustive and the whole scope of proposed necessarily exhaustive and the whole scope of proposed necessarily exhaustive and the whole scope of proposed necessary for a full plans building regulations application. dimensions indicated is dependent upon the information Drawing no: from a measured survey supplied. A102 30.05.13 13-025 While this drawing can be used as a base drawing for construction purposes, it is VERY IMPORTANT that all dimensions are checked carefully before any work works should be reviewed. 5. Unless other arrangements have been specifically made, your building contractor should serve a Building While this drawing can be used as a base drawing for 60 Farleigh Road London N16 7TQ Drawn by: construction purposes, your building contractor may require more information. It is therefore important to discuss, with RC commences or any materials are ordered. 3. This drawing can be used as part of a planning Notice, as and where applicable, to your local authority to satisfy the requirements of the Building Regulations. Your 1:50@A3 your architect & builder together, where more detail would Tel: +44 (0) 7515 514 723 building contractor should also liaise with the Building Control Officer regarding routine inspections of the work. Project name: application, although your planning officer may ask for more specific information about some aspects of the All dimensions are in millimetres All dimensions are in millimetres All dimensions to be checked on site © Architecture & Urban Design Bureau All dimensions to be checked on site © Architecture & Urban Design Bureau 51 Prince of Wales Road, London, NW5 3LL design. Ask your architect for more information on planning applications.