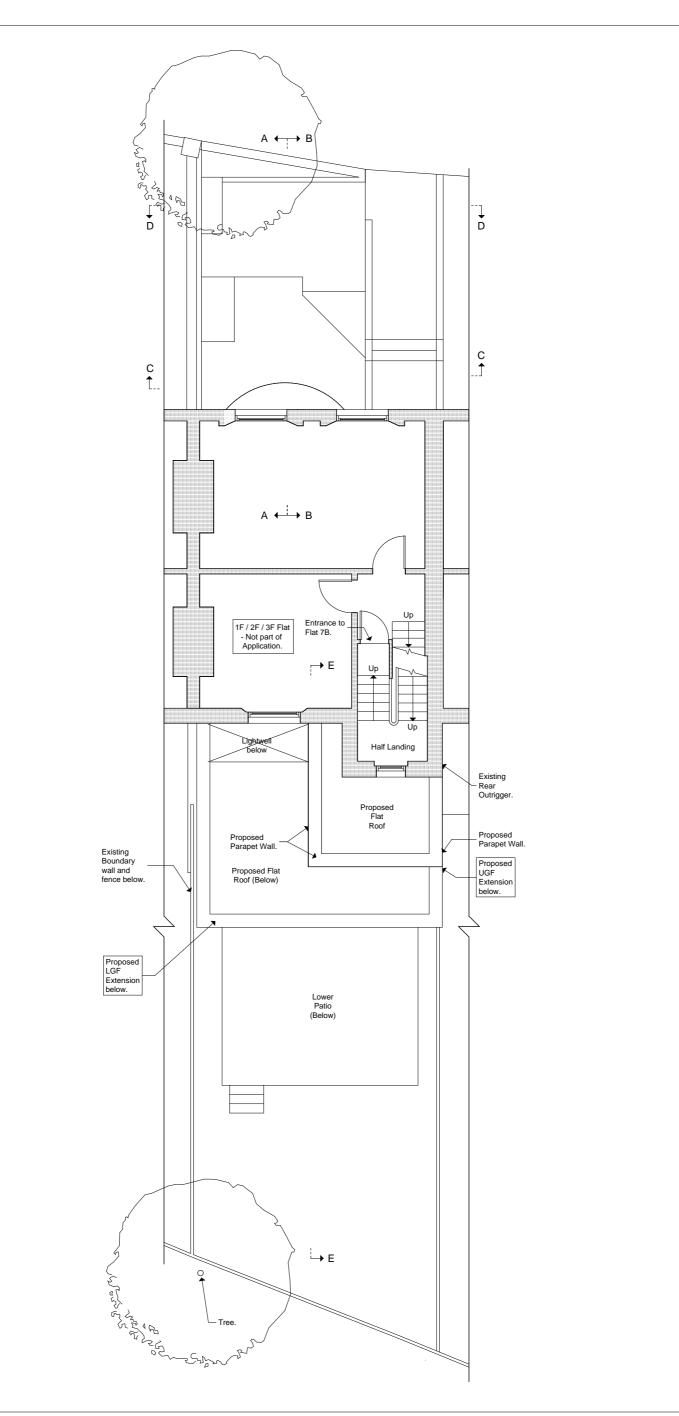

4

5m

| Project | 7 Bolton Road    | Refere      | 1/49-04-11.3 | А  | Preliminary                                        |                        |     | Date 9-03-17 Design amendments to flat roof. |                                                                                                                | File Ref: 1249 - BA - Plans 1.pln ⓒ Copyright |
|---------|------------------|-------------|--------------|----|----------------------------------------------------|------------------------|-----|----------------------------------------------|----------------------------------------------------------------------------------------------------------------|-----------------------------------------------|
| Client  |                  | Numb        | er<br>Socio  | A3 | Planning<br>Building Regs                          |                        | ~ ~ |                                              |                                                                                                                |                                               |
| Client  | Litven Limited   | Date Apr 16 | 1:100 Size   |    |                                                    |                        |     |                                              |                                                                                                                |                                               |
| Drawing | Construction     |             |              |    |                                                    | . CHARTERED ARCHITECTS |     |                                              |                                                                                                                |                                               |
|         | Proposed 1F Plan |             |              |    |                                                    | -  E                   |     |                                              | Scholar's House, Shottery Brook Office Park, Tel: 01789 294 560<br>Timothy's Bridge Road, Stratford-upon-Avon, |                                               |
|         | As Built         |             |              |    | Warwickshire, CV37 9NR ds-architects@hotmail.co.uk |                        |     |                                              |                                                                                                                |                                               |