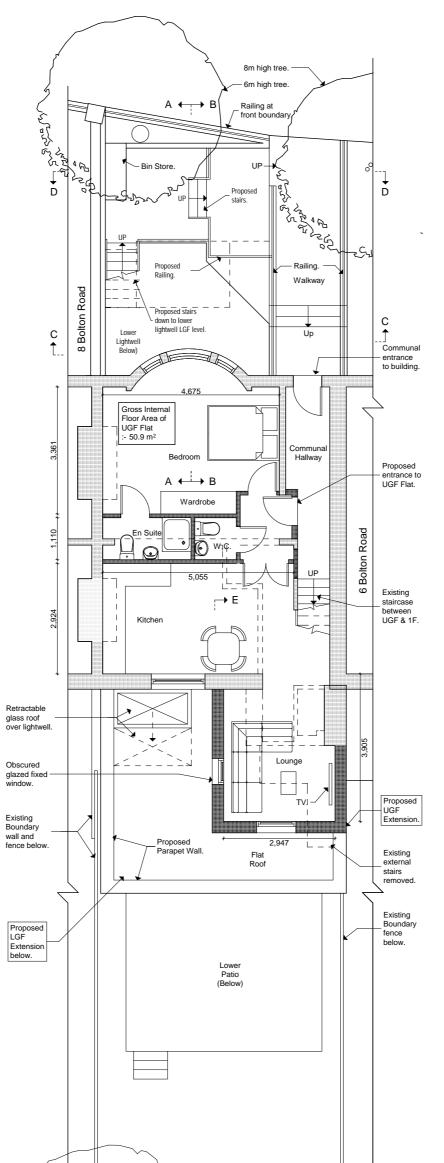

\_ 5m





| Project | 7 Bolton Road  | Refere      | 1/49-64-11/              | 2 A | Preliminary               |  |                                                                                                                                                                      | Date<br>09-03-17 | Design amendments to internal layout. |  | File Ref: 1249 - BA - Plans 1.pln ⓒ Copyright |
|---------|----------------|-------------|--------------------------|-----|---------------------------|--|----------------------------------------------------------------------------------------------------------------------------------------------------------------------|------------------|---------------------------------------|--|-----------------------------------------------|
|         |