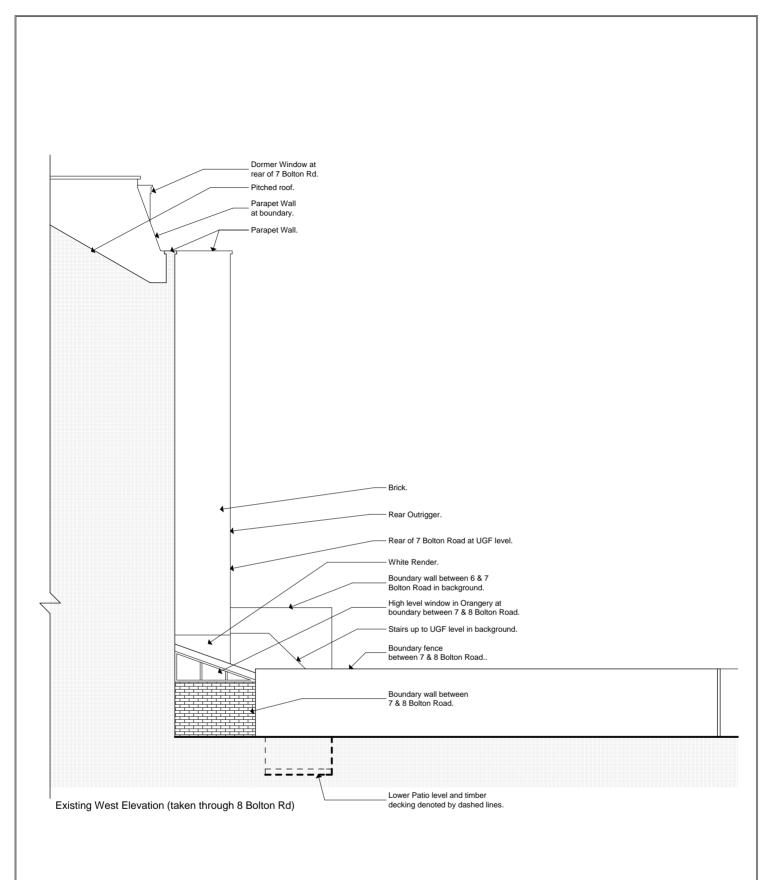

|         | File ref: 1249 - BA - Plans 1.pln |                       |                 |               | .pln | © Copyright |      |  |                                                                                             |  |
|---------|-----------------------------------|-----------------------|-----------------|---------------|------|-------------|------|--|---------------------------------------------------------------------------------------------|--|
| Project | 7 Bolton Road                     |                       | Drawing size A4 | Preliminary   |      | Rev         | Date |  |                                                                                             |  |
|         |                                   |                       |                 | Planning      |      |             |      |  |                                                                                             |  |
| Client  | Litven Limited                    | Date                  | Scale           | Building Regs |      |             |      |  | ARCHITECTS<br>DONALD SHEARER                                                                |  |
|         |                                   | Apr 16                | 1:100           | Tender        |      |             |      |  | CHARTERED ARCHITECTS                                                                        |  |
| Drawing | Existing                          | Reference 1249-BA-106 |                 | Construction  |      |             |      |  | Scholar's House, Shottery Brook Office Park, Tel: 01789 294 560                             |  |
|         | West Elevation                    | Number 122            | 19-BA-106       | As Built      |      |             |      |  | Timothy's Bridge Road, Stratford-upon-Avon, Warwickshire, CV37 9NR ds-architects@hotmail.cc |  |