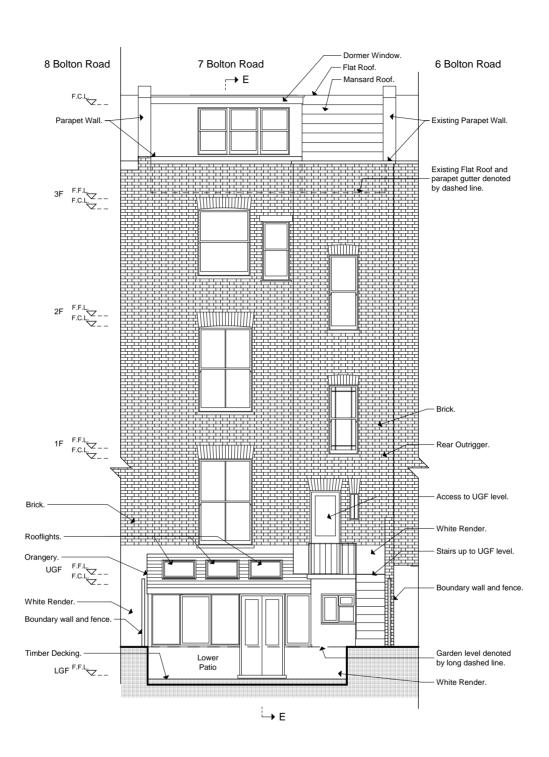

|               | File ref: 1249 - BA - Plans 1.pln |                       |           |               | .pln | © Copyright |      |  |                                                                                                |
|---------------|-----------------------------------|-----------------------|-----------|---------------|------|-------------|------|--|------------------------------------------------------------------------------------------------|
| Project       | 7 Dolton Dood                     |                       | Drawing   | Preliminary   |      | Rev         | Date |  |                                                                                                |
| 7 Bolton Road |                                   |                       | size A4   | Planning      |      |             |      |  |                                                                                                |
| Client        | Litven Limited                    | Date                  | Scale     | Building Regs |      |             |      |  | DONALDSHEARER  CHARTERED ARCHITECTS                                                            |
|               |                                   | Apr 16                | 1:100     | Tender        |      |             |      |  |                                                                                                |
| Drawing       | Existing                          | Reference 1249-BA-105 |           | Construction  |      |             |      |  | Scholar's House, Shottery Brook Office Park, Tel: 01789 294 560                                |
|               | South Elevation                   | Number 122            | +9-DA-105 | As Built      |      |             |      |  | Timothy's Bridge Road, Stratford-upon-Avon, Warwickshire, CV37 9NR ds-architects@hotmail.co.uk |