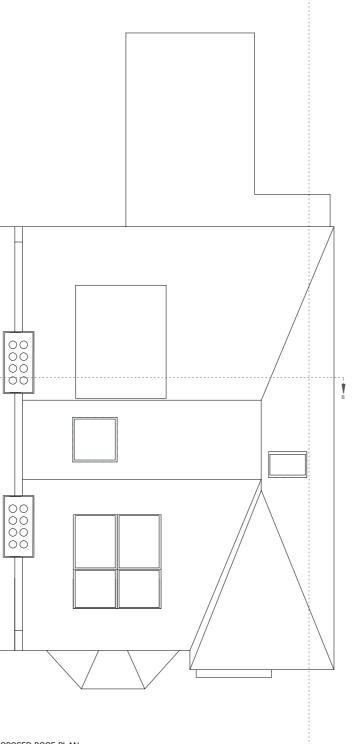

# 8 NASSINGTON RD NW3 2UD

### **PROPOSED PLANS**

BRICK BOND TO MATCH THE EXISTING BRICKWORK (LONDON STOCK BRICKS) RAIN WATER GOODS TO MATCH THE EXISTING

| 0 | 2 | 4 | 6 | 8 |
|---|---|---|---|---|
|   |   |   |   |   |

QPAD UNIT 17 THE TAY BUILDING 2A WRENTHAM AVENUE NW10 3HA PHONE 02089600182 CONTACT NATHAN LEEKS

Project: 8 Nassington Rd NW3 2UD Drawing Title: ROOF LIGHTS AT FRONT OF ROOF FOR PD Drawing No.: PFL 03 Scale: 1:100 @ A3 Date: 08-03-2017 Drawn by: ML

DO NOT SCALE DIMENSIONS FROM THIS DRAWING. ALL DIMENSIONS TO BE CHECKED ON SITE & ANY DISCREPANCY REPORTED IMMEDIATELY TO THE ARCHITECT.