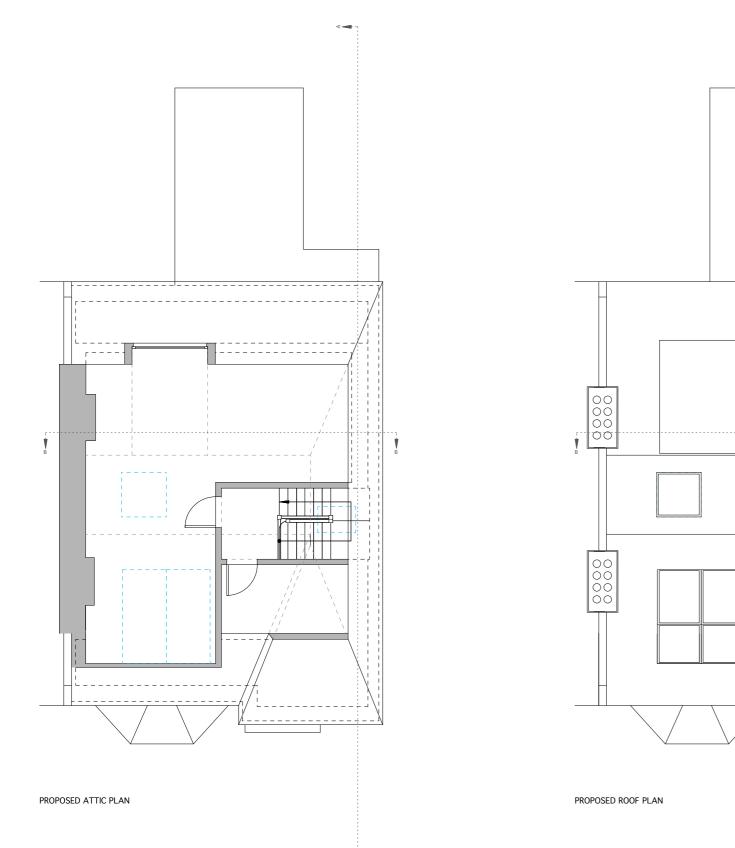

### **PROPOSED PLANS**

BRICK BOND TO MATCH THE EXISTING BRICKWORK (LONDON STOCK BRICKS) RAIN WATER GOODS TO MATCH THE EXISTING

DO NOT SCALE DIMENSIONS FROM THIS DRAWING. ALL DIMENSIONS TO BE CHECKED ON SITE & ANY DISCREPANCY REPORTED IMMEDIATELY TO THE ARCHITECT.

## 8 NASSINGTON RD NW3 2UD

#### **PROPOSED PLANS**

BRICK BOND TO MATCH THE EXISTING BRICKWORK (LONDON STOCK BRICKS) RAIN WATER GOODS TO MATCH THE EXISTING

| 0 | 2 | 4 | 6 | 8 |
|---|---|---|---|---|
|   |   |   |   |   |

QPAD UNIT 17 THE TAY BUILDING 2A WRENTHAM AVENUE NW10 3HA PHONE 02089600182 CONTACT NATHAN LEEKS