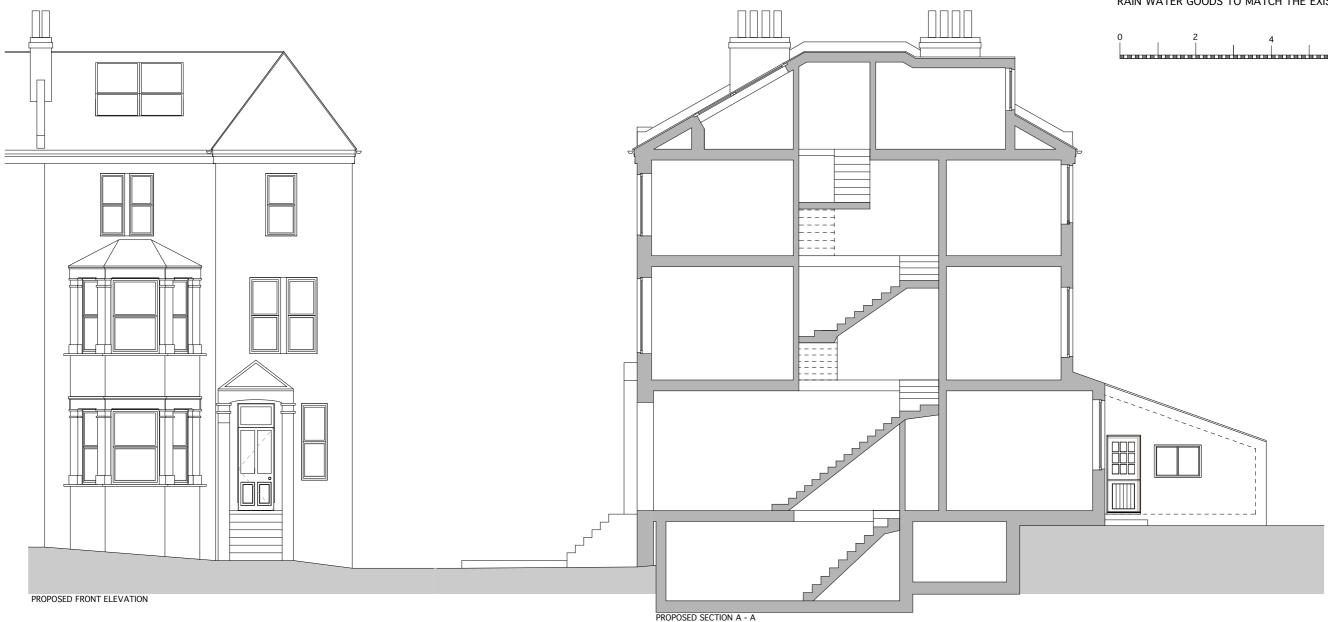

### **PROPOSED PLANS**

BRICK BOND TO MATCH THE EXISTING BRICKWORK (LONDON STOCK BRICKS) RAIN WATER GOODS TO MATCH THE EXISTING

DO NOT SCALE DIMENSIONS FROM THIS DRAWING. ALL DIMENSIONS TO BE CHECKED ON SITE & ANY DISCREPANCY REPORTED IMMEDIATELY TO THE ARCHITECT.

## 8 NASSINGTON RD NW3 2UD

#### **PROPOSED PLANS**

BRICK BOND TO MATCH THE EXISTING BRICKWORK (LONDON STOCK BRICKS) RAIN WATER GOODS TO MATCH THE EXISTING

| 0 | 2 | 4 | 6 | 8 |
|---|---|---|---|---|
|   |   |   |   |   |

QPAD UNIT 17 THE TAY BUILDING 2A WRENTHAM AVENUE NW10 3HA PHONE 02089600182 CONTACT NATHAN LEEKS