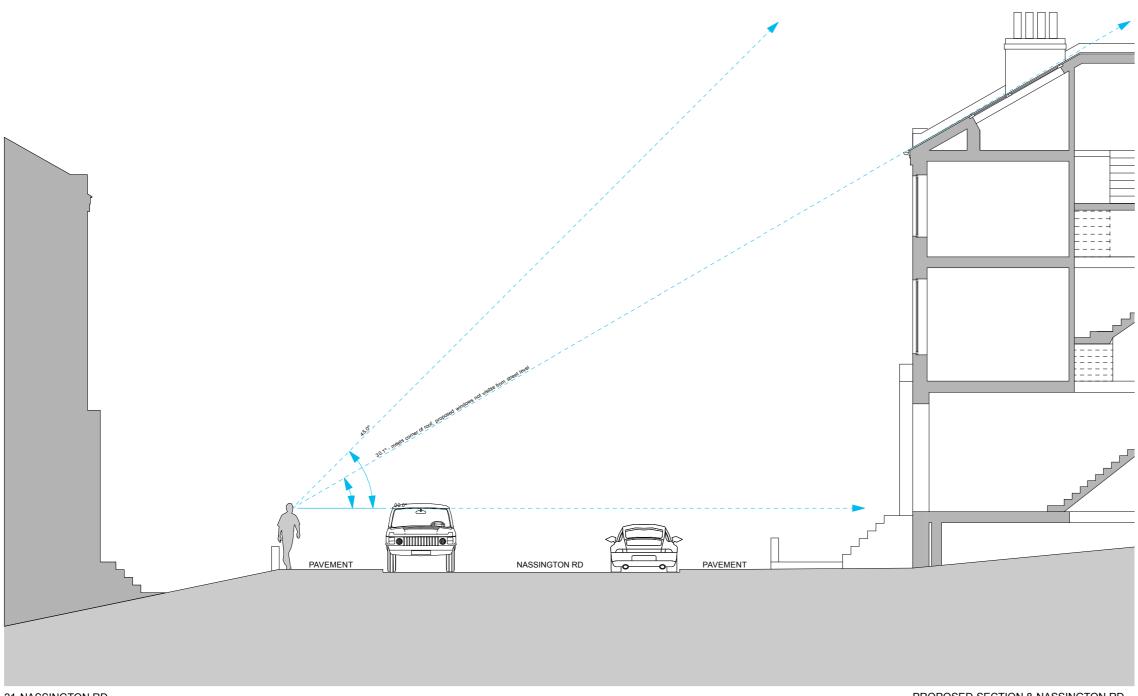

ICKS) RAIN WATER GOODS TO MATCH THE EXISTING

DO NOT SCALE DIMENSIONS FROM THIS DRAWING. ALL DIMENSIONS TO BE CHECKED ON SITE & ANY DISCREPANCY REPORTED IMMEDIATELY TO THE ARCHITECT.



## 8 NASSINGTON RD NW3 2UD

#### **PROPOSED PLANS**

BRICK BOND TO MATCH THE EXISTING BRICKWORK (LONDON STOCK BRICKS) RAIN WATER GOODS TO MATCH THE EXISTING

| 0 | 2 | 4 | 6 | 8 |
|---|---|---|---|---|
|   |   |   |   |   |

QPAD UNIT 17 THE TAY BUILDING 2A WRENTHAM AVENUE NW10 3HA PHONE 02089600182 CONTACT NATHAN LEEKS

Project: 8 Nassington Rd NW3 2UD Drawing Title: ROOF LIGHTS AT FRONT OF ROOF FOR PD Drawing No.: PFL 02 Scale: 1:100 @ A3 Date: 08-03-2017 Drawn by: ML

DO NOT SCALE DIMENSIONS FROM THIS DRAWING. ALL DIMENSIONS TO BE CHECKED ON SITE & ANY DISCREPANCY REPORTED IMMEDIATELY TO THE ARCHITECT.



21 NASSINGTON RD

PROPOSED SECTION 8 NASSINGTON RD

# 8 NASSINGTON RD NW3 2UD

### **PROPOSED PLANS**

BRICK BOND TO MATCH THE EXISTING BRICKWORK (LONDON STOCK BRICKS) RAIN WATER GOODS TO MATCH THE EXISTING

| 0 | 2 | 4 | 6 | 8 |
|---|---|---|---|---|
|   |   |   |   |   |

QPAD UNIT 17 THE TAY BUILDING 2A WRENTHAM AVENUE NW10 3HA PHONE 02089600182 CONTACT NATHAN LEEKS

Project: 8 Nassington Rd NW3 2UD Drawing Title: ROOF LIGHTS AT FRONT OF ROOF FOR PD Drawing No.: PFL 03 Scale: 1:100 @ A3 Date: 08-03-2017 Drawn by: ML

DO NOT SCALE DIMENSIONS FROM THIS DRAWING. ALL DIMENSIONS TO BE CHECKED ON SITE & ANY DISCREPANCY REPORTED IMMEDIATELY TO THE ARCHITECT.