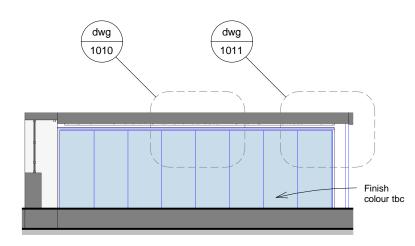

C C Careers Section C Proposed

(D) Careers Section D Proposed 1:100

|                            | All dimensions to be checked on site    |                                   |
|----------------------------|-----------------------------------------|-----------------------------------|
| lock Townsend Limited to b | be notified of any omissions or errors. | THIS DRAWING IS NOT TO BE SCALED. |