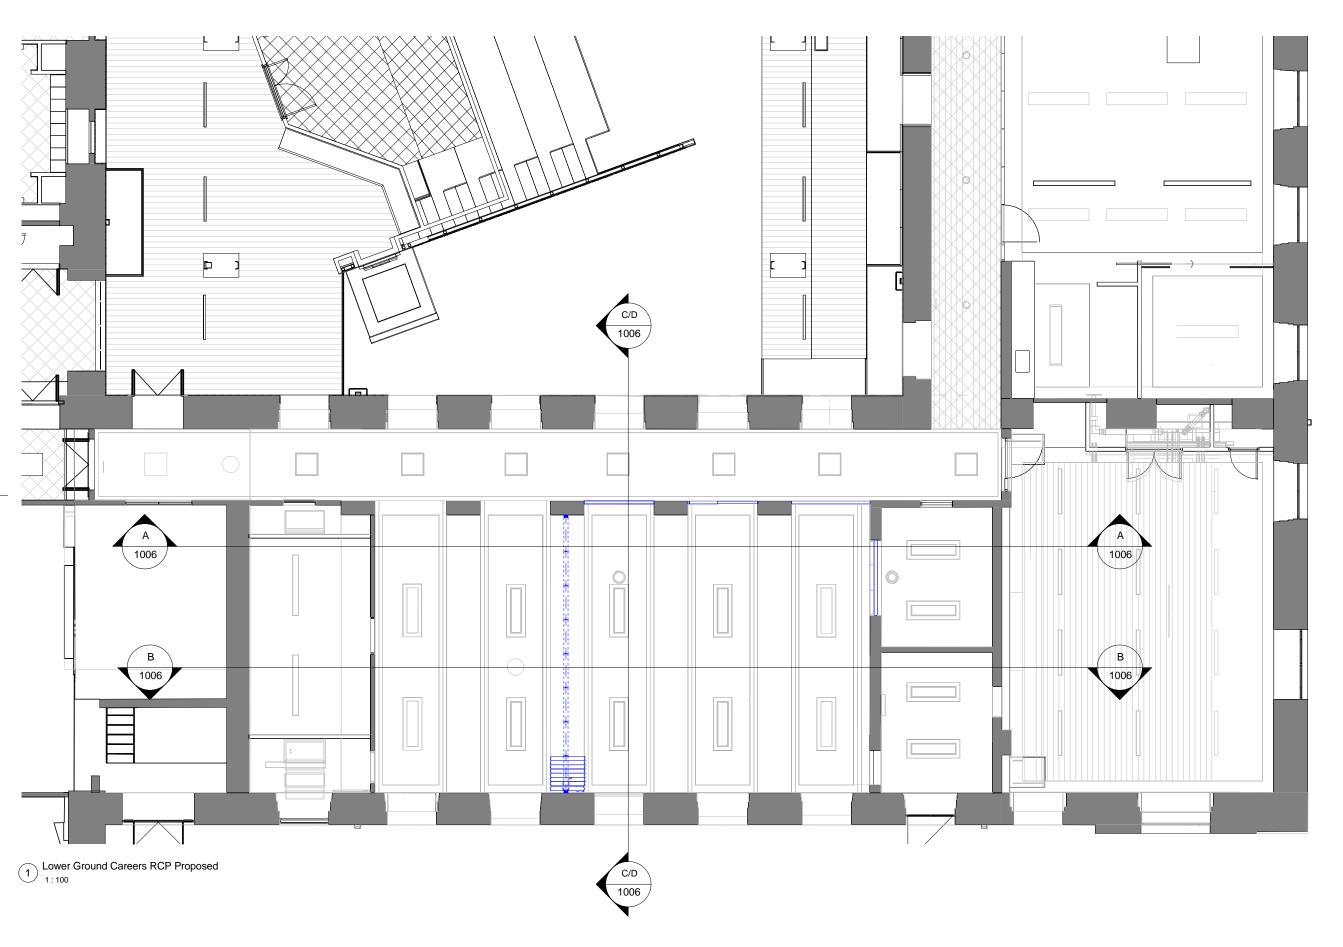

Existing
Demolition
Proposed

| The Old School, Exton Street, London. SE1 8UE T   020 7261 9577 | PROJECT                | SOAS North | Block |            | Rock Townsend |
|-----------------------------------------------------------------|------------------------|------------|-------|------------|---------------|
|                                                                 |                        | Careers    |       |            | OWII          |
|                                                                 | DRAWING TITLE          | Proposed   |       |            | send          |
|                                                                 | Lower Ground Level     |            |       |            |               |
|                                                                 |                        | RCP        |       |            | _             |
|                                                                 | DATE                   | 12/01/17   |       | DRAWN CT   |               |
|                                                                 | SCALE                  | 1:100      | @ A3  | CHECK      |               |
|                                                                 | STATUS FOR INFORMATION |            |       |            |               |
|                                                                 | JOB NO.                | RT16080    |       |            | -             |
|                                                                 | DRAWING NO.            | 1004       |       | REVISION A | -             |