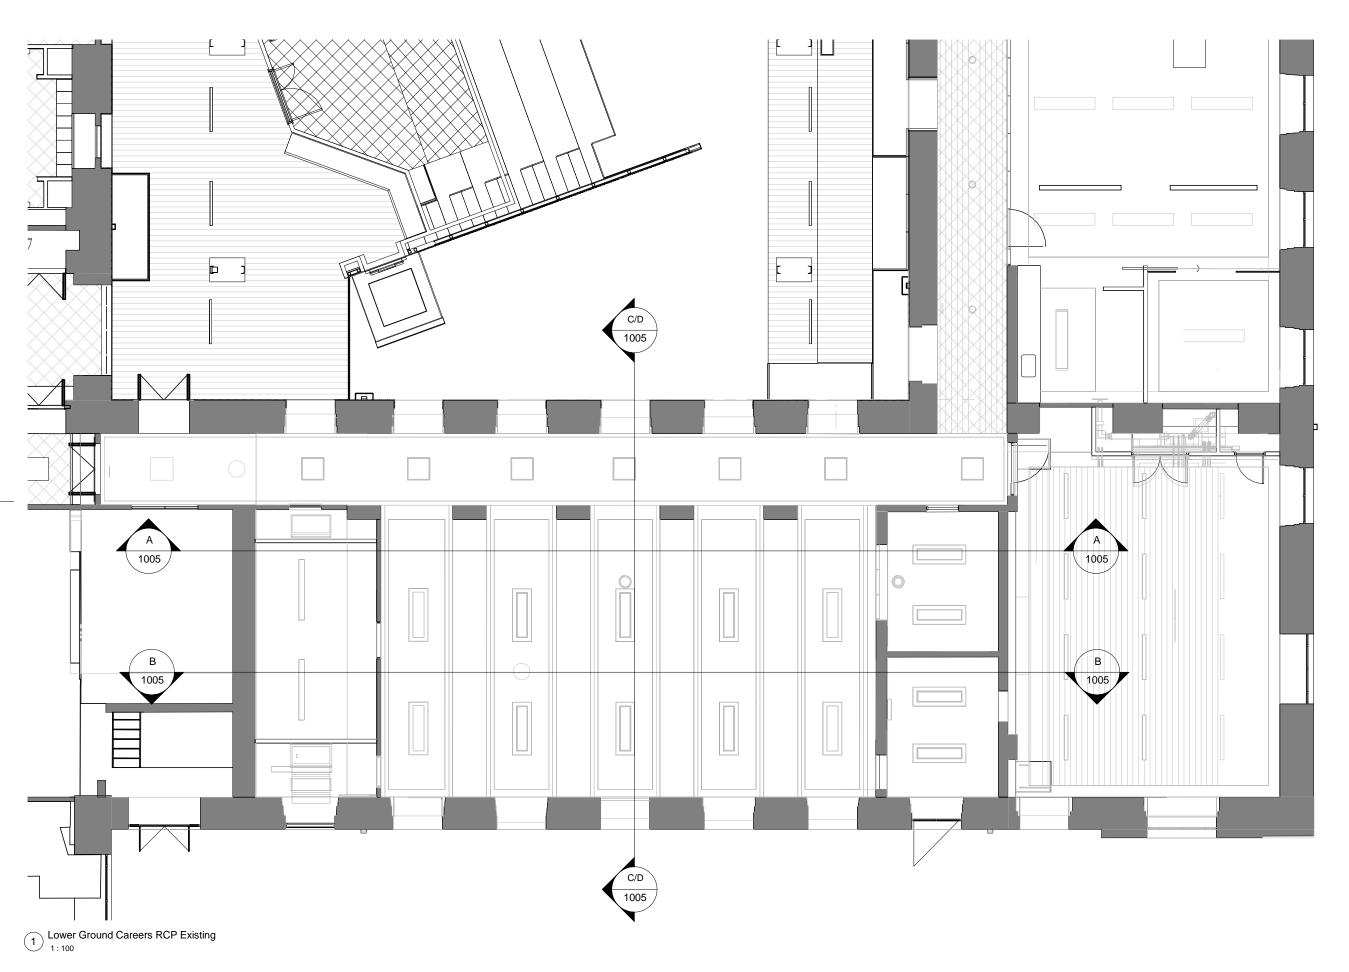

Existing
Demolition
Proposed

| W   www.rocktownsend.co.uk | The Old School, Exton Street, London. SE1 8UE | PROJECT SOAS North Block    |
|----------------------------|-----------------------------------------------|-----------------------------|
|                            |                                               | Careers                     |
|                            |                                               | DRAWING TITLE Existing      |
|                            |                                               | Lower Ground Level          |
|                            |                                               | RCP                         |
|                            |                                               | DATE 12/01/17 DRAWN CT      |
|                            |                                               | SCALE 1:100 @ A3 CHECK      |
|                            | <del>-</del>                                  | STATUS FOR INFORMATION      |
|                            | 020 7261 9577                                 | JOB NO. RT16080             |
|                            |                                               | DRAWING NO. 1003 REVISION A |
|                            |                                               |                             |