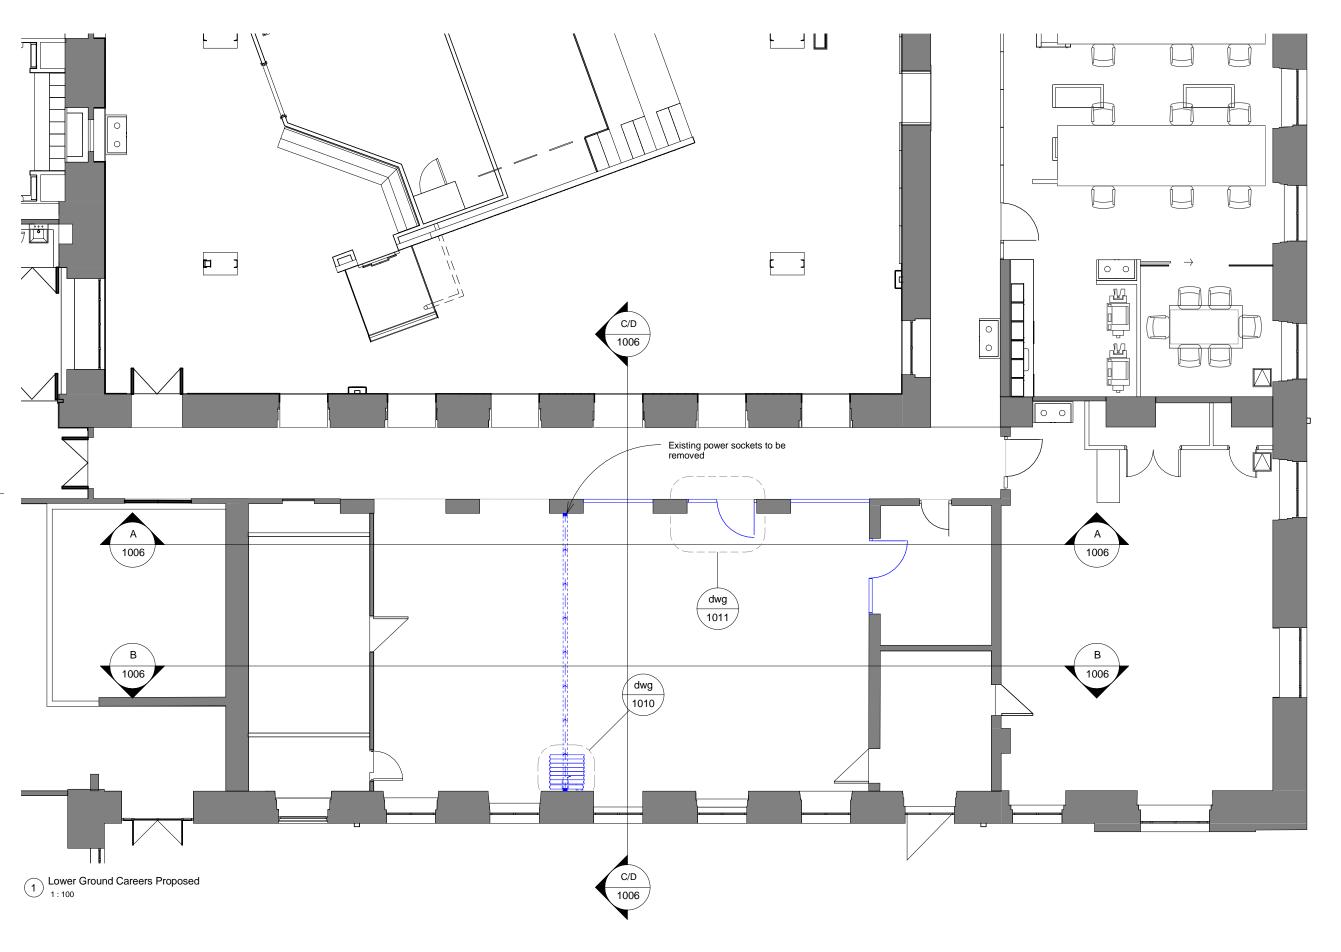

This drawing is copyright ©. All dimensions to be checked on site prior to commencement of work. Rock Townsend Limited to be notified of any omissions or errors. THIS DRAWING IS NOT TO BE SCALED.

SETTING OUT - NOTE FOR CONTRACTOR

Existing
Demolition
Proposed

| The Old School, Exton Street, London. SE1 8UE T   020 7261 9577 | PROJECT S              | SOAS North | Block   |            | HOCK     |  |
|-----------------------------------------------------------------|------------------------|------------|---------|------------|----------|--|
|                                                                 | (                      | Careers    |         |            | Townsend |  |
|                                                                 | DRAWING TITLE F        | Proposed   |         |            | send     |  |
|                                                                 | L                      | ower Groun | d Level |            | _        |  |
|                                                                 | (                      | GA Plan    |         |            | -        |  |
|                                                                 | DATE 1                 | 12/01/17   |         | DRAWN CT   | -        |  |
|                                                                 | SCALE                  | 1 : 100    | @ A3    | CHECK      | -        |  |
|                                                                 | STATUS FOR INFORMATION |            |         |            |          |  |
|                                                                 | JOB NO.                | RT16080    |         |            | -        |  |
| 61 957                                                          | DRAWING NO.            | 1002       |         | REVISION A | -        |  |
| - 7                                                             |                        |            |         |            | -        |  |