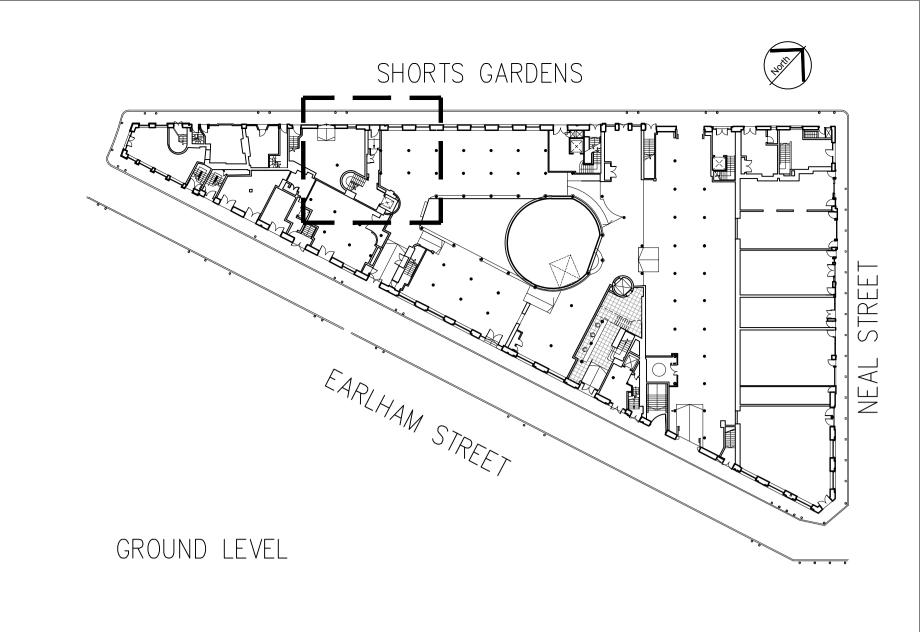

EXISTING PLAN - GROUND LEVEL

SCALE: 1: 50 (A1)

EXISTING PLAN - BASEMENT LEVEL

SCALE: 1:50 (A1)