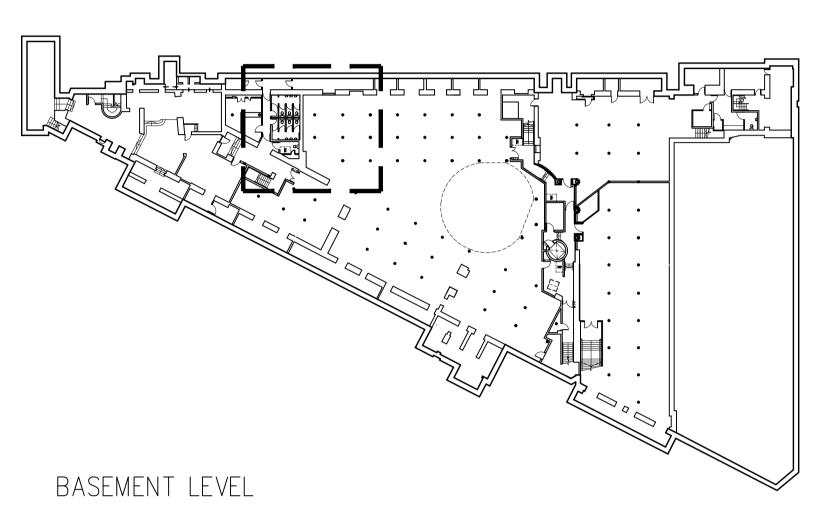

EXISTING PLAN - GROUND LEVEL

SCALE: 1: 50 (A1)

EXISTING PLAN - BASEMENT LEVEL

SCALE: 1:50 (A1)