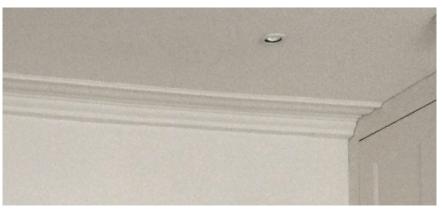

## PLANNING APPLICATION LISTED BUILDING CONSENT

Acoustic Insulation Detail

2F.02 Master Bedroom

10.02.17

1:2@A3 Job No. 3505

Drawn by ML

CT - retain existing profile Scale - 1:2 @A3

Existing skirting to be removed and reattached to revised wall finishing

1:2@A3

Job No. 3505

Drawn by ML

ST - retain existing profile Scale - 1:2 @A3