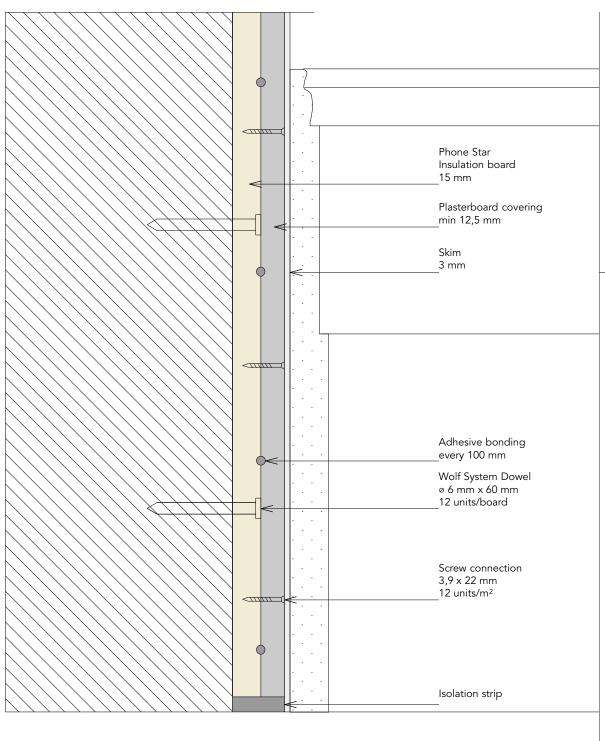

## PLANNING APPLICATION LISTED BUILDING CONSENT

Acoustic Insulation Detail

2F.02 Master Bedroom

10.02.17

1:2@A3 Job No. 3505

Drawn by ML

CT - retain existing profile Scale - 1:2 @A3

Existing skirting to be removed and reattached to revised wall finishing

1:2@A3

Job No. 3505

Drawn by ML

ST - retain existing profile Scale - 1:2 @A3