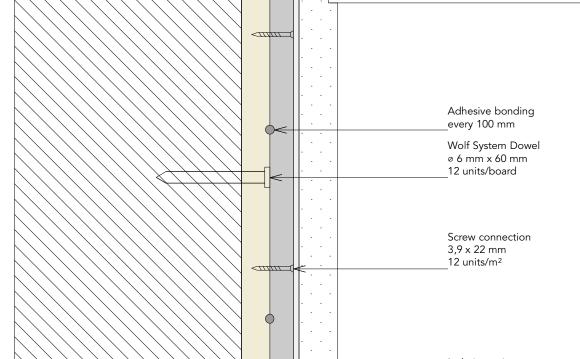

## PLANNING APPLICATION LISTED BUILDING CONSENT

Acoustic Insulation Detail

2F.02 Master Bedroom

10.02.17

1:2@A3 Job No. 3505

Drawn by ML

CT - retain existing profile Scale - 1:2 @A3

Existing skirting to be removed and reattached to revised wall finishing

1:2@A3

Job No. 3505

Drawn by ML

ST - retain existing profile Scale - 1:2 @A3