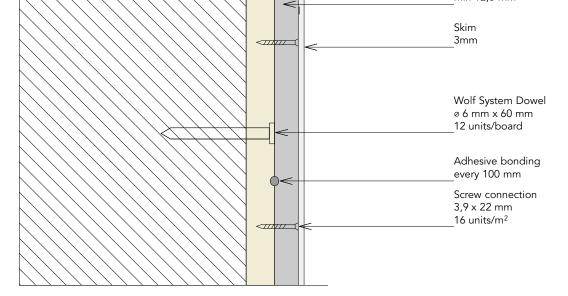

## PLANNING APPLICATION LISTED BUILDING CONSENT

Acoustic Insulation Detail

2F.02 Master Bedroom

10.02.17

1:2@A3 Job No. 3505

Drawn by ML

CT - retain existing profile Scale - 1:2 @A3

Existing skirting to be removed and reattached to revised wall finishing

1:2@A3

Job No. 3505

Drawn by ML

ST - retain existing profile Scale - 1:2 @A3