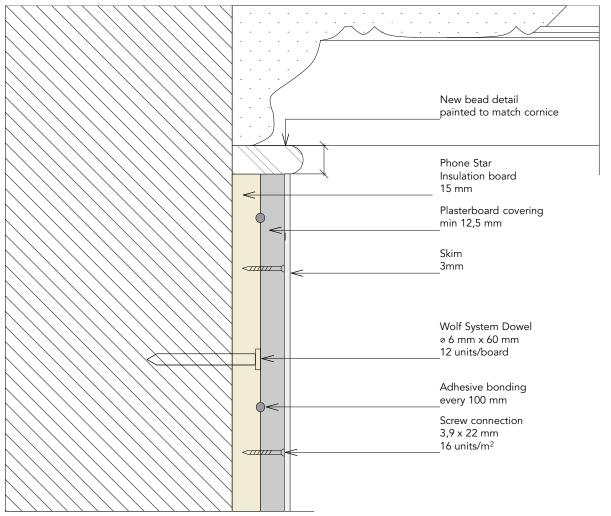

## PLANNING APPLICATION LISTED BUILDING CONSENT

Acoustic Insulation Detail

2F.02 Master Bedroom

10.02.17

1:2@A3 Job No. 3505

Drawn by ML

CT - retain existing profile Scale - 1:2 @A3

Existing skirting to be removed and reattached to revised wall finishing

1:2@A3

Job No. 3505

Drawn by ML

ST - retain existing profile Scale - 1:2 @A3