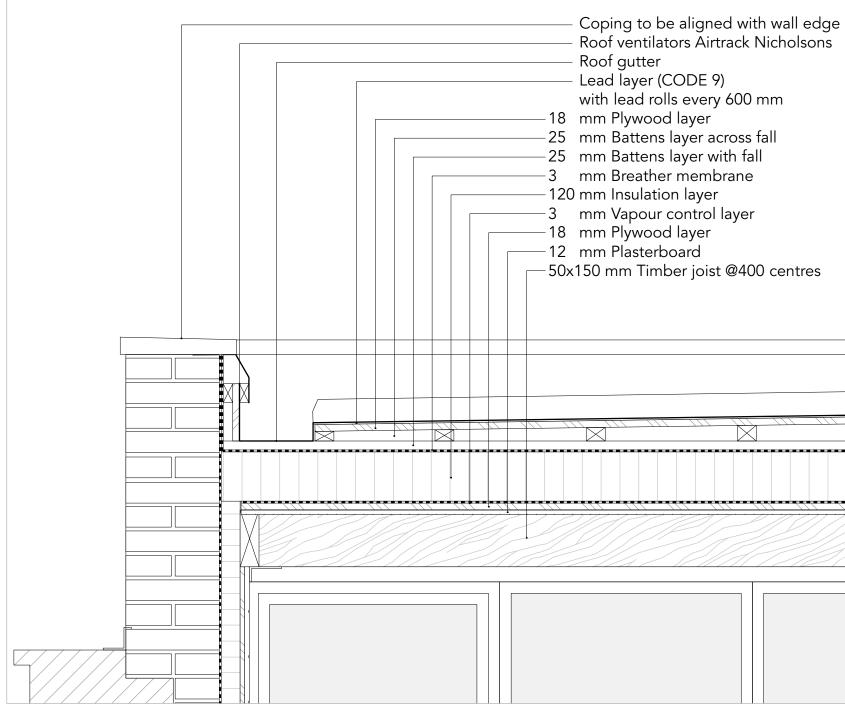

| RUNDELL ASSOCIATES                                  |  |  |  |  |
|-----------------------------------------------------|--|--|--|--|
| Architecture & Design<br>12 Salem Rd, London W2 4DL |  |  |  |  |
| +44 (0)207 483 8360<br>office@rundellassociates.com |  |  |  |  |
| rundellassociates.com                               |  |  |  |  |
| PIERRE DE WECK                                      |  |  |  |  |
| Structural Engineer<br>James Frith                  |  |  |  |  |
| Services Engineer<br>Rod Werninck                   |  |  |  |  |
| Quantity Surveyor                                   |  |  |  |  |
| Project 15 FITZROY SQUARE                           |  |  |  |  |
| Drawing Title                                       |  |  |  |  |
| Breakfast Room                                      |  |  |  |  |
| Roof Detail                                         |  |  |  |  |
| Proposed Detail                                     |  |  |  |  |
| Date 10.02.17 Revision                              |  |  |  |  |
| <sup>Scale</sup> 1:10 @ A3                          |  |  |  |  |
| Job No. 3505                                        |  |  |  |  |
| Drawing No. <b>P707.4</b>                           |  |  |  |  |
| Drawn by ML Checked SM                              |  |  |  |  |