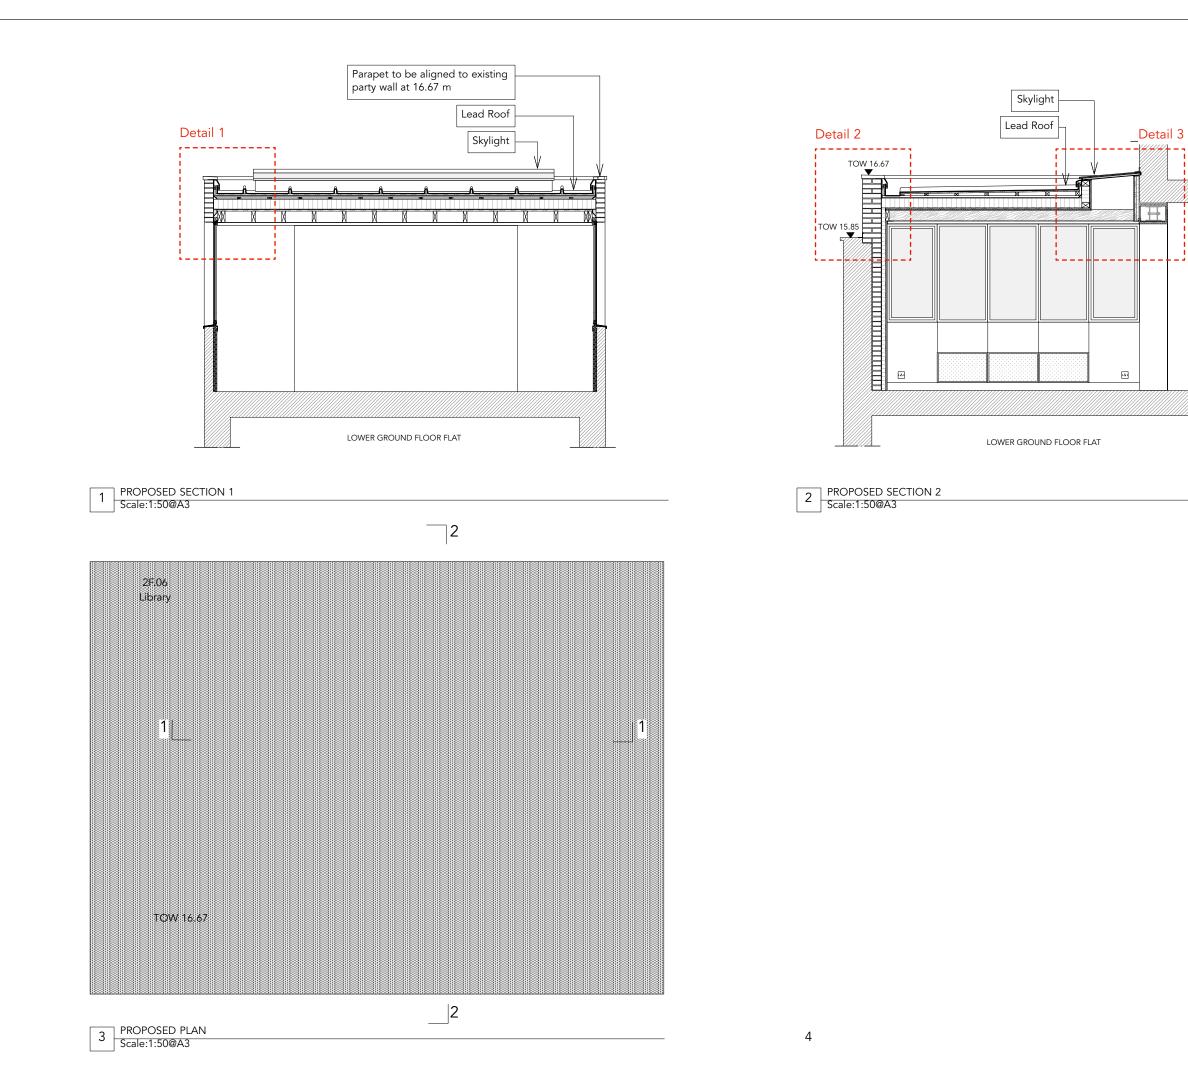

| RUNDELL ASSOCIATES                                  |  |  |  |  |  |
|-----------------------------------------------------|--|--|--|--|--|
| Architecture & Design<br>12 Salem Rd, London W2 4DL |  |  |  |  |  |
| +44 (0)207 483 8360<br>office@rundellassociates.com |  |  |  |  |  |
| rundellassociates.com                               |  |  |  |  |  |
| PIERRE DE WECK                                      |  |  |  |  |  |
| Structural Engineer<br>James Frith                  |  |  |  |  |  |
| Services Engineer<br>Rod Werninck                   |  |  |  |  |  |
| Quantity Surveyor<br>-                              |  |  |  |  |  |
| Project 15 FITZROY SQUARE                           |  |  |  |  |  |
| Drawing Title<br>Breakfast Room                     |  |  |  |  |  |
| Roof Detail                                         |  |  |  |  |  |
| Proposed                                            |  |  |  |  |  |
| Date 10.02.17 Revision                              |  |  |  |  |  |
| Scale 1:50 @ A3                                     |  |  |  |  |  |
| Job No. 3505                                        |  |  |  |  |  |
| Drawing No. <b>P707.2</b>                           |  |  |  |  |  |
| Drawn by ML Checked SM                              |  |  |  |  |  |