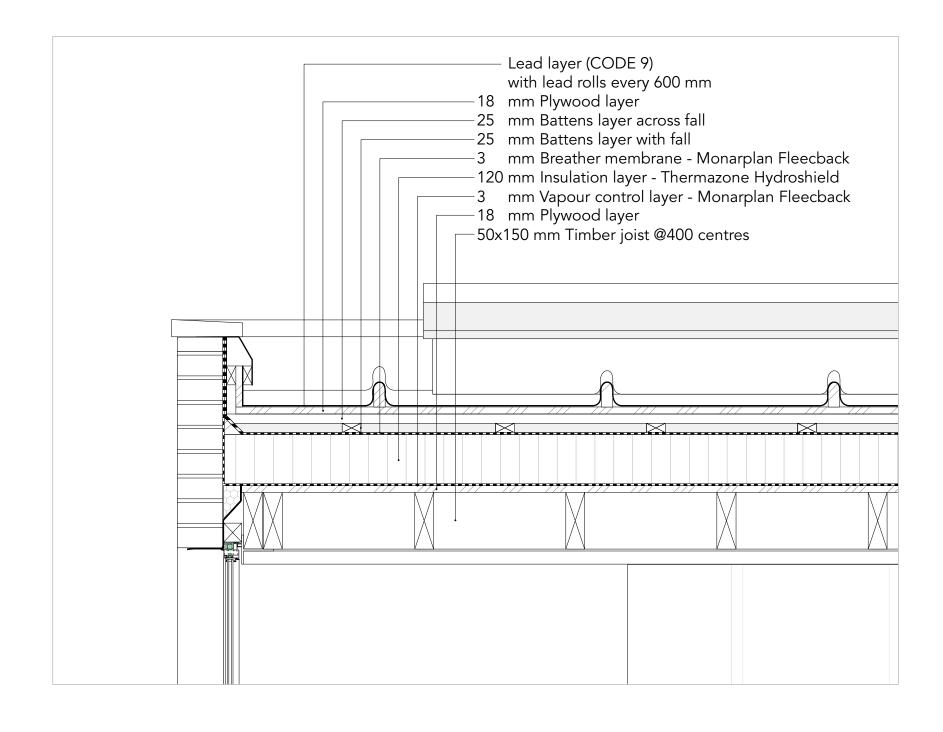

| RUNDELL ASSOCIATES                                  |  |  |  |  |
|-----------------------------------------------------|--|--|--|--|
| Architecture & Design<br>12 Salem Rd, London W2 4DL |  |  |  |  |
| +44 (0)207 483 8360<br>office@rundellassociates.com |  |  |  |  |
| rundellassociates.com                               |  |  |  |  |
| Client<br>PIERRE DE WECK                            |  |  |  |  |
| Structural Engineer<br>James Frith                  |  |  |  |  |
| Services Engineer<br>Rod Werninck                   |  |  |  |  |
| Quantity Surveyor<br>-                              |  |  |  |  |
| Project 15 FITZROY SQUARE                           |  |  |  |  |
| Drawing Title                                       |  |  |  |  |
| Breakfast Room                                      |  |  |  |  |
| Roof Detail                                         |  |  |  |  |
| Proposed Detail                                     |  |  |  |  |
| Date 10.02.17 Revision                              |  |  |  |  |
| Scale 1:10 @ A3                                     |  |  |  |  |
| Job No. 3505                                        |  |  |  |  |
| Drawing No. <b>P707.3</b>                           |  |  |  |  |
| Drawn by ML Checked SM                              |  |  |  |  |
|                                                     |  |  |  |  |

| RUNDELL ASSOCIATES                                  |  |  |  |  |
|-----------------------------------------------------|--|--|--|--|
| Architecture & Design<br>12 Salem Rd, London W2 4DL |  |  |  |  |
| +44 (0)207 483 8360<br>office@rundellassociates.com |  |  |  |  |
| rundellassociates.com                               |  |  |  |  |
| PIERRE DE WECK                                      |  |  |  |  |
| Structural Engineer<br>James Frith                  |  |  |  |  |
| Services Engineer<br>Rod Werninck                   |  |  |  |  |
| Quantity Surveyor                                   |  |  |  |  |
| Project 15 FITZROY SQUARE                           |  |  |  |  |
| Drawing Title                                       |  |  |  |  |
| Breakfast Room                                      |  |  |  |  |
| Roof Detail                                         |  |  |  |  |
| Proposed Detail                                     |  |  |  |  |
| Date 10.02.17 Revision                              |  |  |  |  |
| <sup>Scale</sup> 1:10 @ A3                          |  |  |  |  |
| Job No. 3505                                        |  |  |  |  |
| Drawing No. <b>P707.4</b>                           |  |  |  |  |
| Drawn by ML Checked SM                              |  |  |  |  |

| RUNDELL ASSOCIATES                                  |  |  |  |
|-----------------------------------------------------|--|--|--|
| Architecture & Design<br>12 Salem Rd, London W2 4DL |  |  |  |
| +44 (0)207 483 8360<br>office@rundellassociates.com |  |  |  |
| rundellassociates.com                               |  |  |  |
| Client<br>PIERRE DE WECK                            |  |  |  |
| Structural Engineer<br>James Frith                  |  |  |  |
| Services Engineer<br>Rod Werninck                   |  |  |  |
| Quantity Surveyor<br>-                              |  |  |  |
| Project 15 FITZROY SQUARE                           |  |  |  |
| Drawing Title<br>Breakfast Room                     |  |  |  |
| Roof Detail                                         |  |  |  |
| Proposed Detail                                     |  |  |  |
| Date 10.02.17 Revision                              |  |  |  |
| Scale 1:10 @ A3                                     |  |  |  |
| Job No. 3505                                        |  |  |  |
| Drawing No. <b>P707.5</b>                           |  |  |  |
| Drawn by ML Checked SM                              |  |  |  |