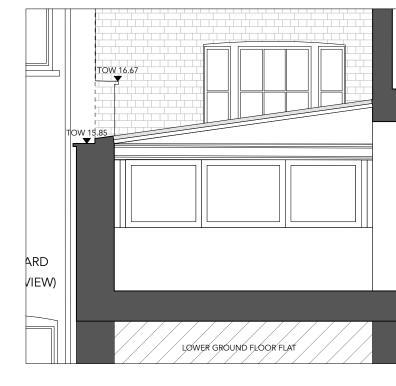

EXISTING SECTION 1

1

| 2 | EXISTING SECTION 2 |
|---|--------------------|
| 2 |                    |

4 IMAGES OF EXISTING SITUATION

| RUNDELL ASSOCIATES                                  |                                   |          |    |  |  |  |
|-----------------------------------------------------|-----------------------------------|----------|----|--|--|--|
| Architecture & Design<br>12 Salem Rd, London W2 4DL |                                   |          |    |  |  |  |
| +44 (0)207 483 8360<br>office@rundellassociates.com |                                   |          |    |  |  |  |
| rundella                                            | associates.com                    | m        |    |  |  |  |
| Client PIERRE DE WECK                               |                                   |          |    |  |  |  |
| Structural                                          |                                   |          |    |  |  |  |
|                                                     | James Frith                       |          |    |  |  |  |
| Services E                                          | Services Engineer<br>Rod Werninck |          |    |  |  |  |
| Quantity S                                          | Surveyor                          |          |    |  |  |  |
|                                                     | -                                 |          |    |  |  |  |
| Project                                             | 15 FITZRO                         | y squar  | E  |  |  |  |
| Drawing Title                                       |                                   |          |    |  |  |  |
| Breakfast Room                                      |                                   |          |    |  |  |  |
| Roof Detail                                         |                                   |          |    |  |  |  |
| Existing                                            |                                   |          |    |  |  |  |
| Date                                                | 10.02.17                          | Revision |    |  |  |  |
| Scale                                               | 1:50 @ A3                         |          |    |  |  |  |
| Job No.                                             | 3505                              |          |    |  |  |  |
| Drawing No. <b>P707.1</b>                           |                                   |          |    |  |  |  |
| Drawn by                                            | ML                                | Checked  | SM |  |  |  |