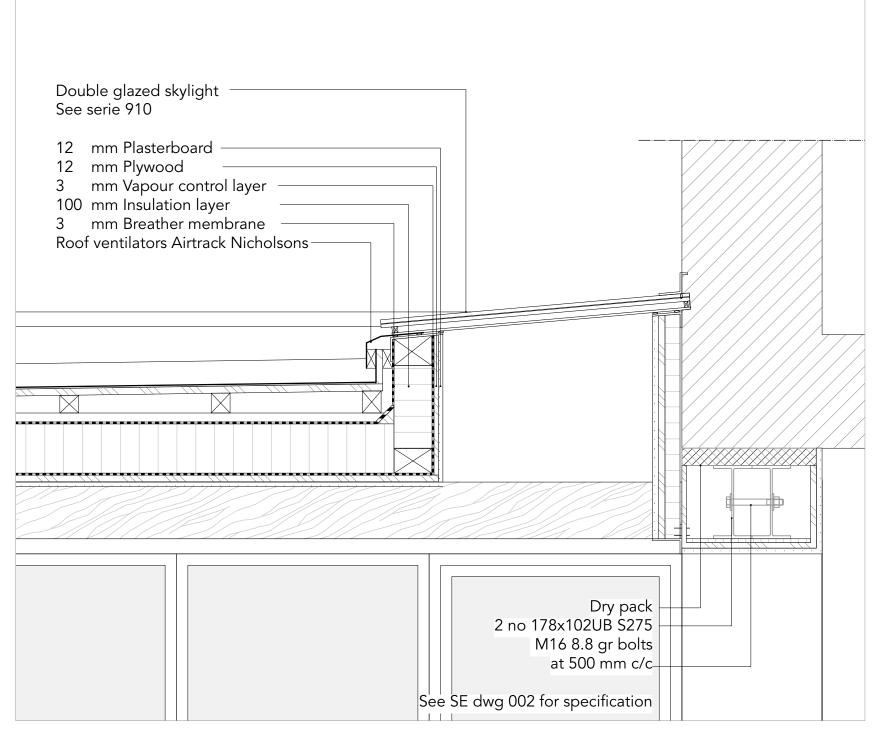

| RUNDELL ASSOCIATES                                  |  |  |  |
|-----------------------------------------------------|--|--|--|
| Architecture & Design<br>12 Salem Rd, London W2 4DL |  |  |  |
| +44 (0)207 483 8360<br>office@rundellassociates.com |  |  |  |
| rundellassociates.com                               |  |  |  |
| Client<br>PIERRE DE WECK                            |  |  |  |
| Structural Engineer<br>James Frith                  |  |  |  |
| Services Engineer<br>Rod Werninck                   |  |  |  |
| Quantity Surveyor<br>-                              |  |  |  |
| Project 15 FITZROY SQUARE                           |  |  |  |
| Drawing Title<br>Breakfast Room                     |  |  |  |
| Roof Detail                                         |  |  |  |
| Proposed Detail                                     |  |  |  |
| Date 10.02.17 Revision                              |  |  |  |
| Scale 1:10 @ A3                                     |  |  |  |
| Job No. 3505                                        |  |  |  |
| Drawing No. <b>P707.5</b>                           |  |  |  |
| Drawn by ML Checked SM                              |  |  |  |