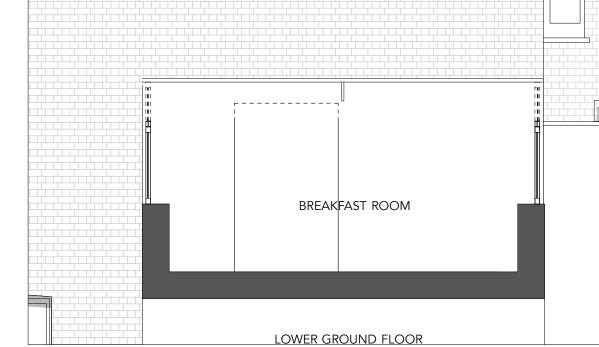

EXISTING SECTION 1

1

| 2 | EXISTING SECTION 2 |
|---|--------------------|
| 2 |                    |

4 IMAGES OF EXISTING SITUATION

| RUNDELL ASSOCIATES                                  |                                   |          |    |  |  |  |
|-----------------------------------------------------|-----------------------------------|----------|----|--|--|--|
| Architecture & Design<br>12 Salem Rd, London W2 4DL |                                   |          |    |  |  |  |
| +44 (0)207 483 8360<br>office@rundellassociates.com |                                   |          |    |  |  |  |
| rundella                                            | associates.com                    | m        |    |  |  |  |
| Client PIERRE DE WECK                               |                                   |          |    |  |  |  |
| Structural                                          |                                   |          |    |  |  |  |
|                                                     | James Frith                       |          |    |  |  |  |
| Services E                                          | Services Engineer<br>Rod Werninck |          |    |  |  |  |
| Quantity S                                          | Surveyor                          |          |    |  |  |  |
|                                                     | -                                 |          |    |  |  |  |
| Project                                             | 15 FITZRO                         | y squar  | E  |  |  |  |
| Drawing Title                                       |                                   |          |    |  |  |  |
| Breakfast Room                                      |                                   |          |    |  |  |  |
| Roof Detail                                         |                                   |          |    |  |  |  |
| Existing                                            |                                   |          |    |  |  |  |
| Date                                                | 10.02.17                          | Revision |    |  |  |  |
| Scale                                               | 1:50 @ A3                         |          |    |  |  |  |
| Job No.                                             | 3505                              |          |    |  |  |  |
| Drawing No. <b>P707.1</b>                           |                                   |          |    |  |  |  |
| Drawn by                                            | ML                                | Checked  | SM |  |  |  |