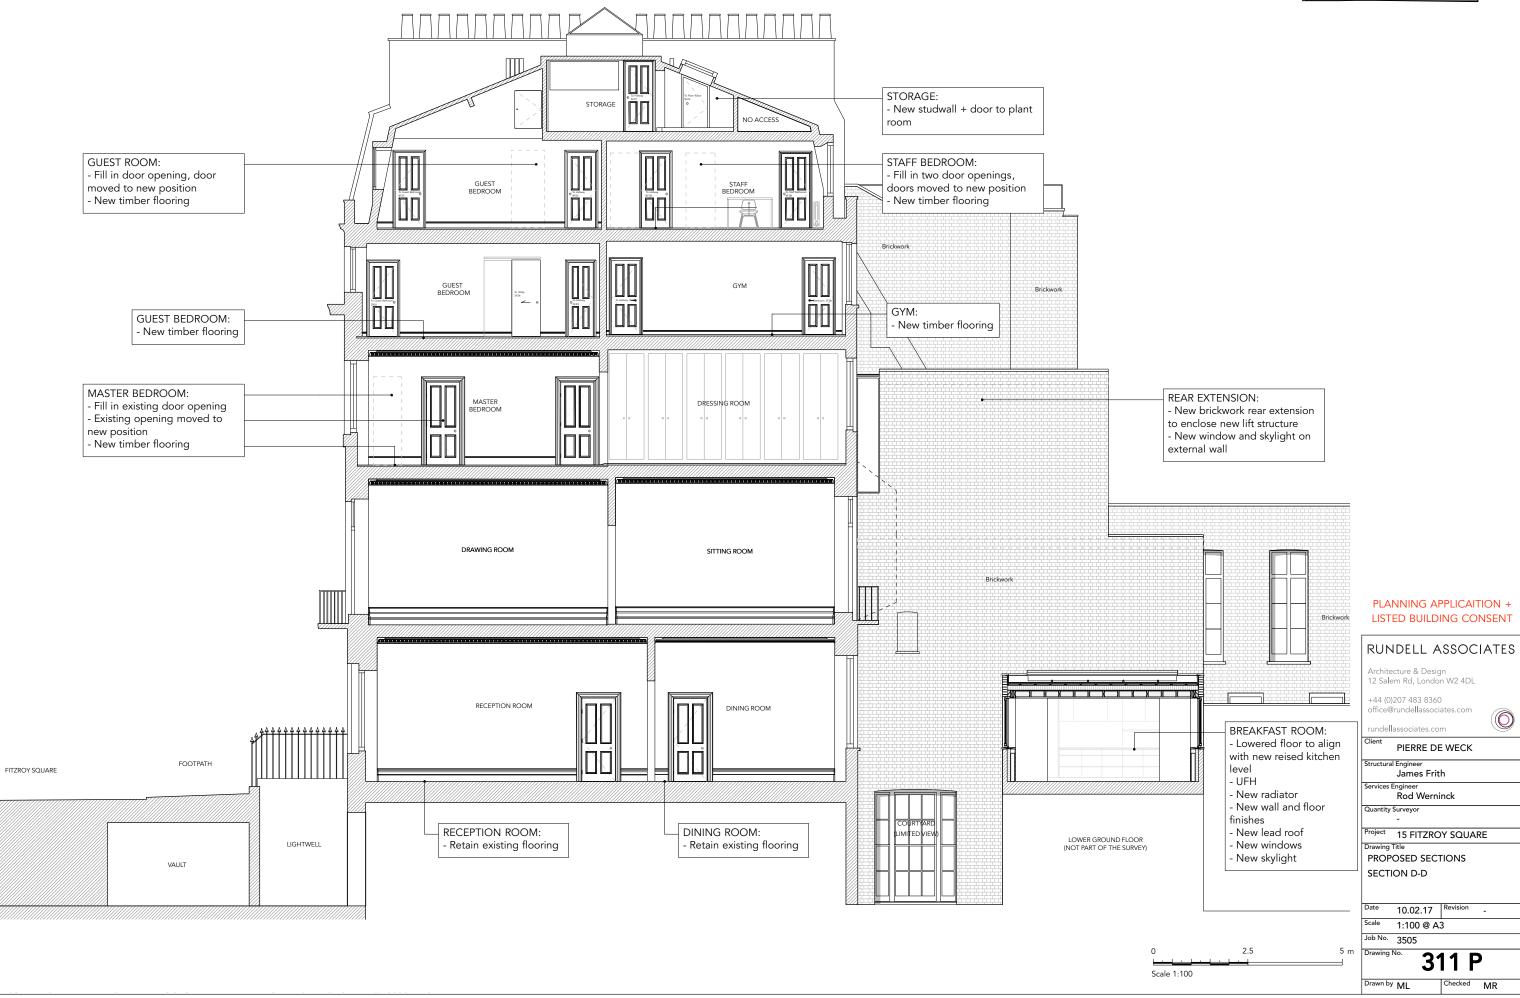

|
|             | Drawing Title<br>PROPOSED SECTIONS                                           |
|             | SECTION A-A                                                                  |
|             | Date 10.02.17 Revision -                                                     |
|             | <sup>Scale</sup> 1:100 @ A3                                                  |
|             | <sup>Job No.</sup> 3505                                                      |
|             | <sup>m</sup> Drawing No. <b>310 P</b>                                        |
| Scale 1:100 | Drawn by ML Checked MR                                                       |
|             |                                                                              |

## 

# **SECTION B-B**









2.5 5 m Scale 1:100

## PLANNING APPLICAITION + LISTED BUILDING CONSENT

| RUNDELL ASSOCIATES                                  |  |  |
|-----------------------------------------------------|--|--|
| Architecture & Design<br>12 Salem Rd, London W2 4DL |  |  |
| +44 (0)207 483 8360<br>office@rundellassociates.com |  |  |
| rundellassociates.com                               |  |  |
| PIERRE DE WECK                                      |  |  |
| Structural Engineer<br>James Frith                  |  |  |
| Services Engineer<br>Rod Werninck                   |  |  |
| Quantity Surveyor<br>-                              |  |  |
| Project 15 FITZROY SQUARE                           |  |  |
| Drawing Title                                       |  |  |
| PROPOSED SECTIONS