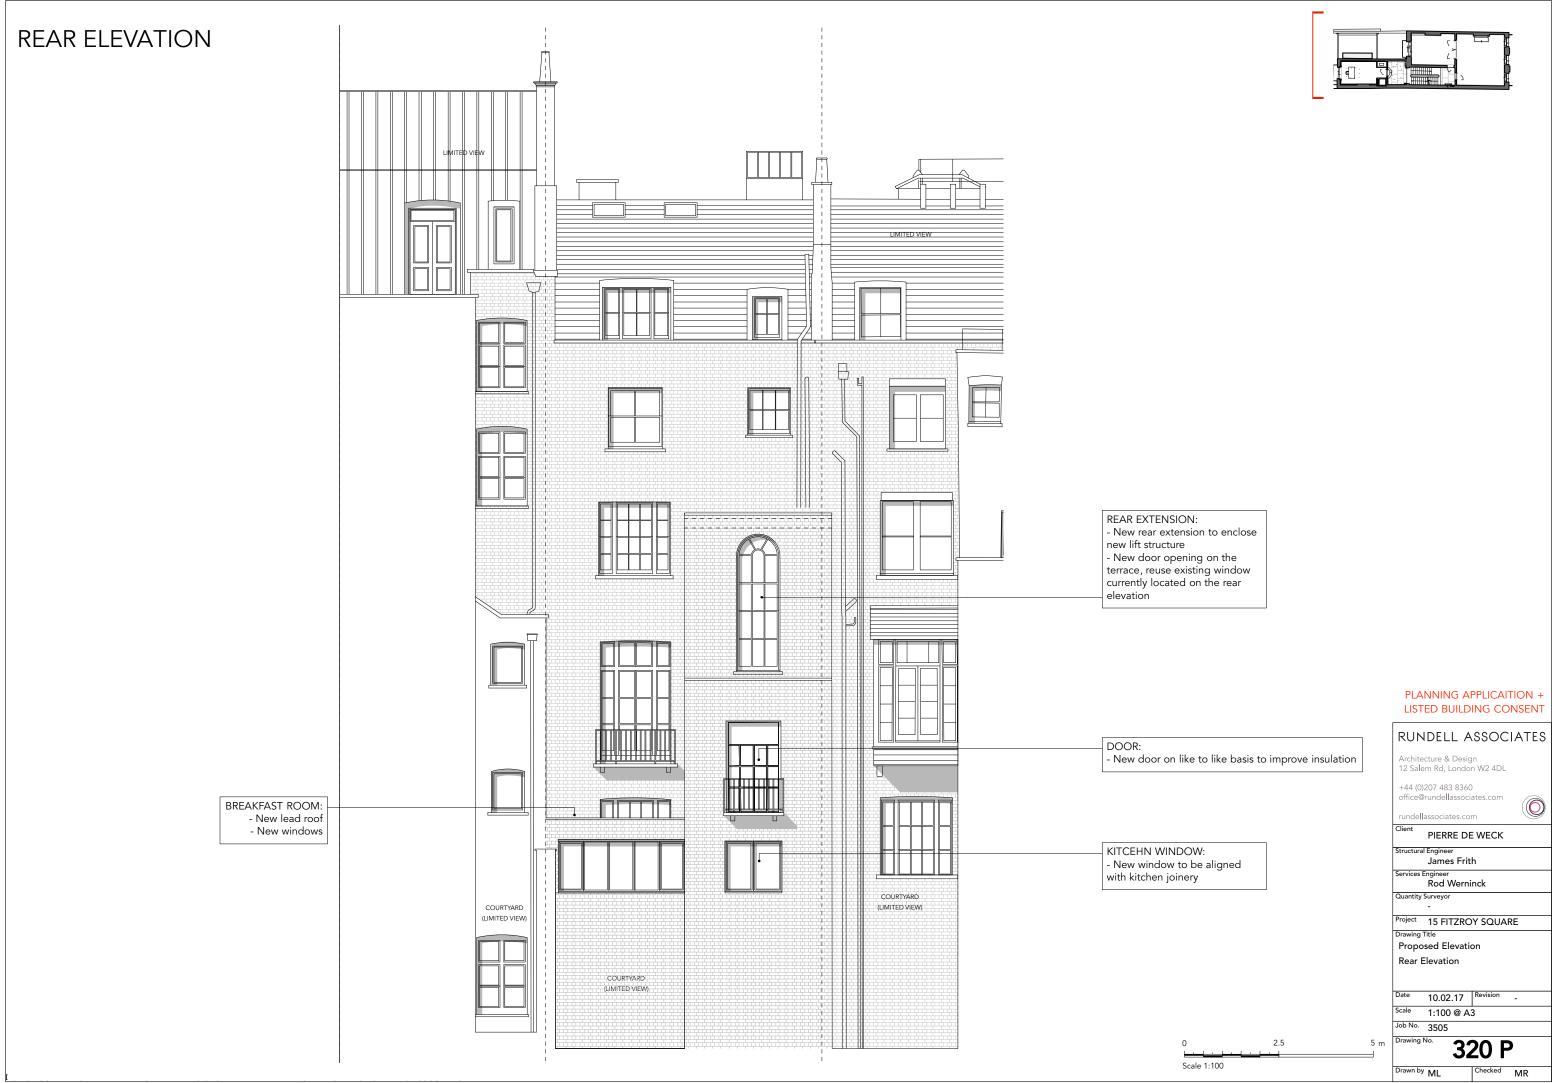

### STORAGE:

- New roof penetrations for 4no fan extract

## WARDROBE:

- New studwall - Close existing opening, door to be retained and reuse in new location

### BATHROOM:

- New stone floor finishes with electric underfloor heating mat below

- New sanitaryware

### BATHROOM:

- New stone floor finishes New cabinetry and appliances

- New sanitaryware throughout - New stone finishes with Electric UFH

MASTER BATHROOM: - Existing door moved to new position

- New sanitaryware throughout - New stone finishes with electric underfloor heating mat below