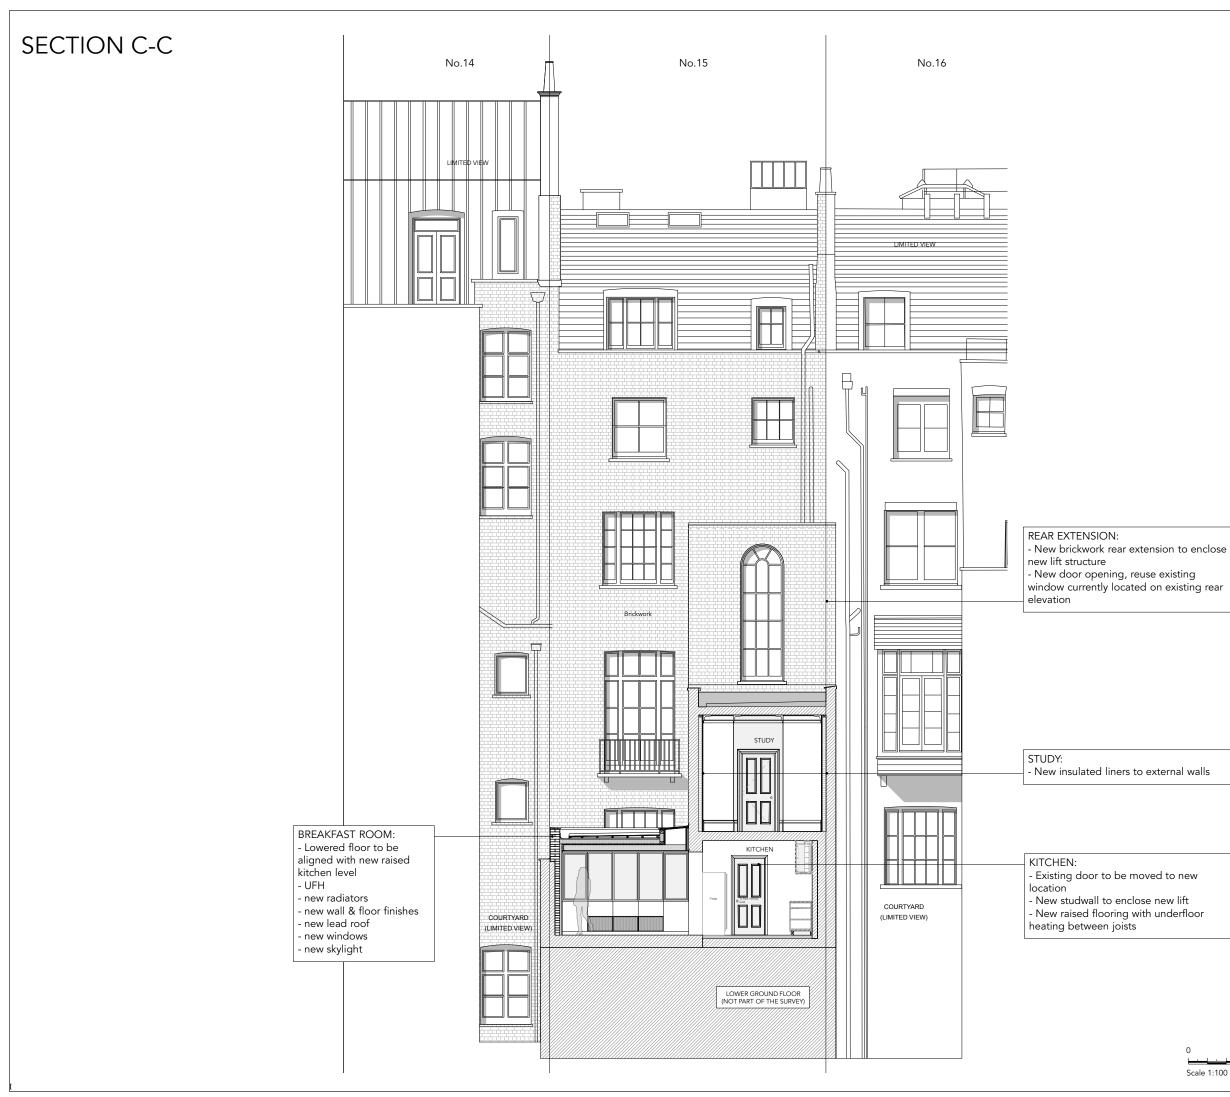

## PLANNING APPLICAITION + LISTED BUILDING CONSENT

| RUNDELL ASSOCIATES                                  |  |  |
|-----------------------------------------------------|--|--|
| Architecture & Design<br>12 Salem Rd, London W2 4DL |  |  |
| +44 (0)207 483 8360<br>office@rundellassociates.com |  |  |
| rundellassociates.com                               |  |  |
| PIERRE DE WECK                                      |  |  |
| Structural Engineer<br>James Frith                  |  |  |
| Services Engineer<br>Rod Werninck                   |  |  |
| Quantity Surveyor<br>-                              |  |  |
| Project 15 FITZROY SQUARE                           |  |  |
| Drawing Title                                       |  |  |
| PROPOSED SECTIONS                                   |  |  |
| SECTION C-C                                         |  |  |
| Date 10.02.17 Revision -                            |  |  |
| <sup>Scale</sup> 1:100 @ A3                         |  |  |
| Job No. 3505                                        |  |  |
| Drawing No. <b>312 P</b>                            |  |  |
| Drawn by ML Checked MR                              |  |  |