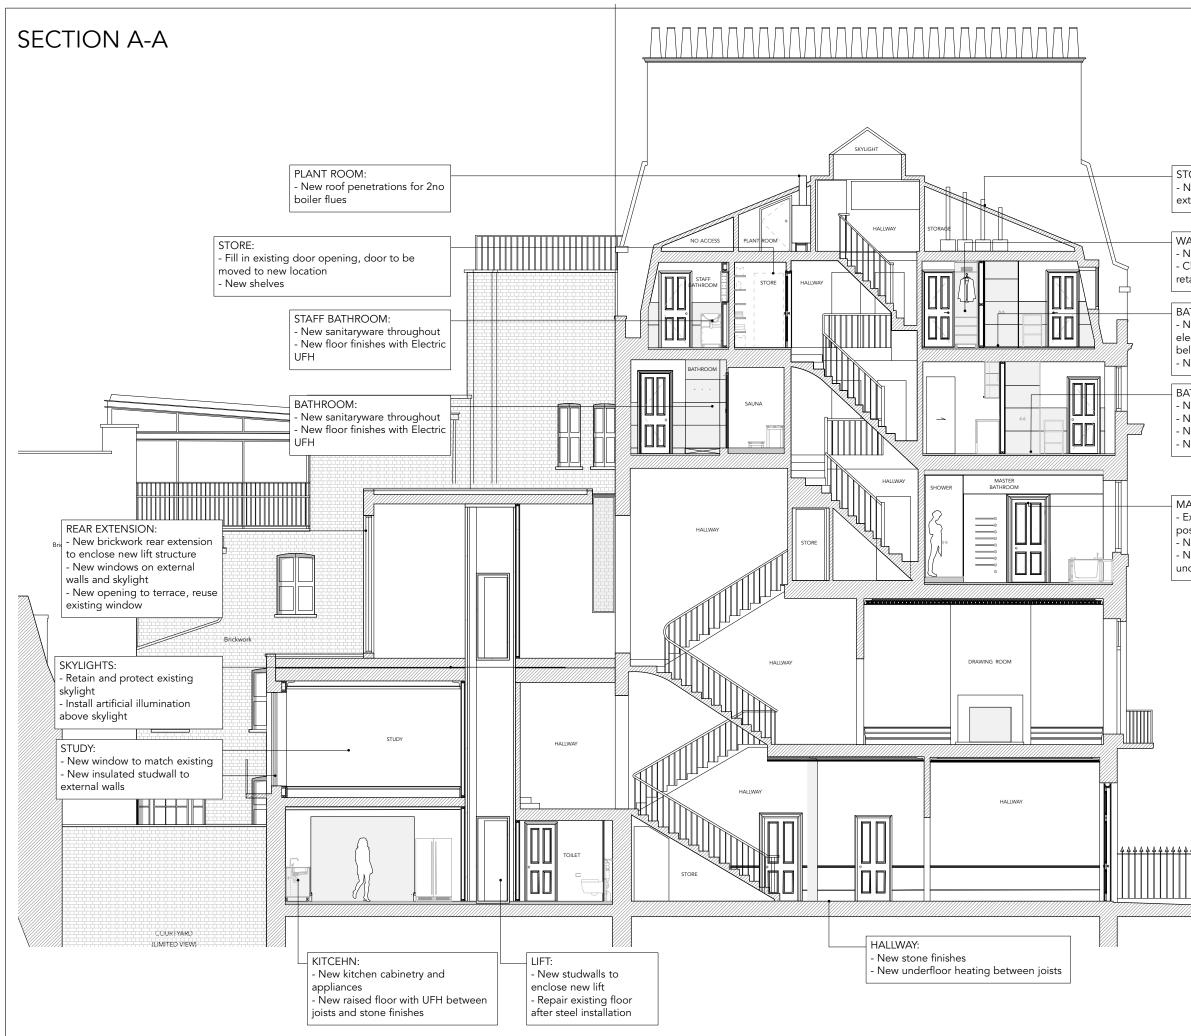

### STORAGE:

- New roof penetrations for 4no fan extract

## WARDROBE:

- New studwall - Close existing opening, door to be retained and reuse in new location

### BATHROOM:

- New stone floor finishes with electric underfloor heating mat below

- New sanitaryware

### BATHROOM:

- New stone floor finishes New cabinetry and appliances

- New sanitaryware throughout - New stone finishes with Electric UFH

MASTER BATHROOM: - Existing door moved to new position

- New sanitaryware throughout - New stone finishes with electric underfloor heating mat below

|             | LISTED BUILDING CONSENT                                                      |
|-------------|------------------------------------------------------------------------------|
|             | RUNDELL ASSOCIATES                                                           |
|             | Architecture & Design<br>12 Salem Rd, London W2 4DL                          |
|             | +44 (0)207 483 8360<br>office@rundellassociates.com<br>rundellassociates.com |
| 4 4 4 4     | Client PIERRE DE WECK                                                        |
|             | Structural Engineer<br>James Frith                                           |
| FOOTPATH    | Services Engineer<br>Rod Werninck                                            |
|             | Quantity Surveyor<br>-                                                       |
|             | Project 15 FITZROY SQUARE                                                    |
|             | Drawing Title<br>PROPOSED SECTIONS                                           |
|             | SECTION A-A                                                                  |
|             | Date 10.02.17 Revision -                                                     |
|             | <sup>Scale</sup> 1:100 @ A3                                                  |
|             | <sup>Job No.</sup> 3505                                                      |
|             | <sup>m</sup> Drawing No. <b>310 P</b>                                        |
| Scale 1:100 | Drawn by ML Checked MR                                                       |
|             |                                                                              |