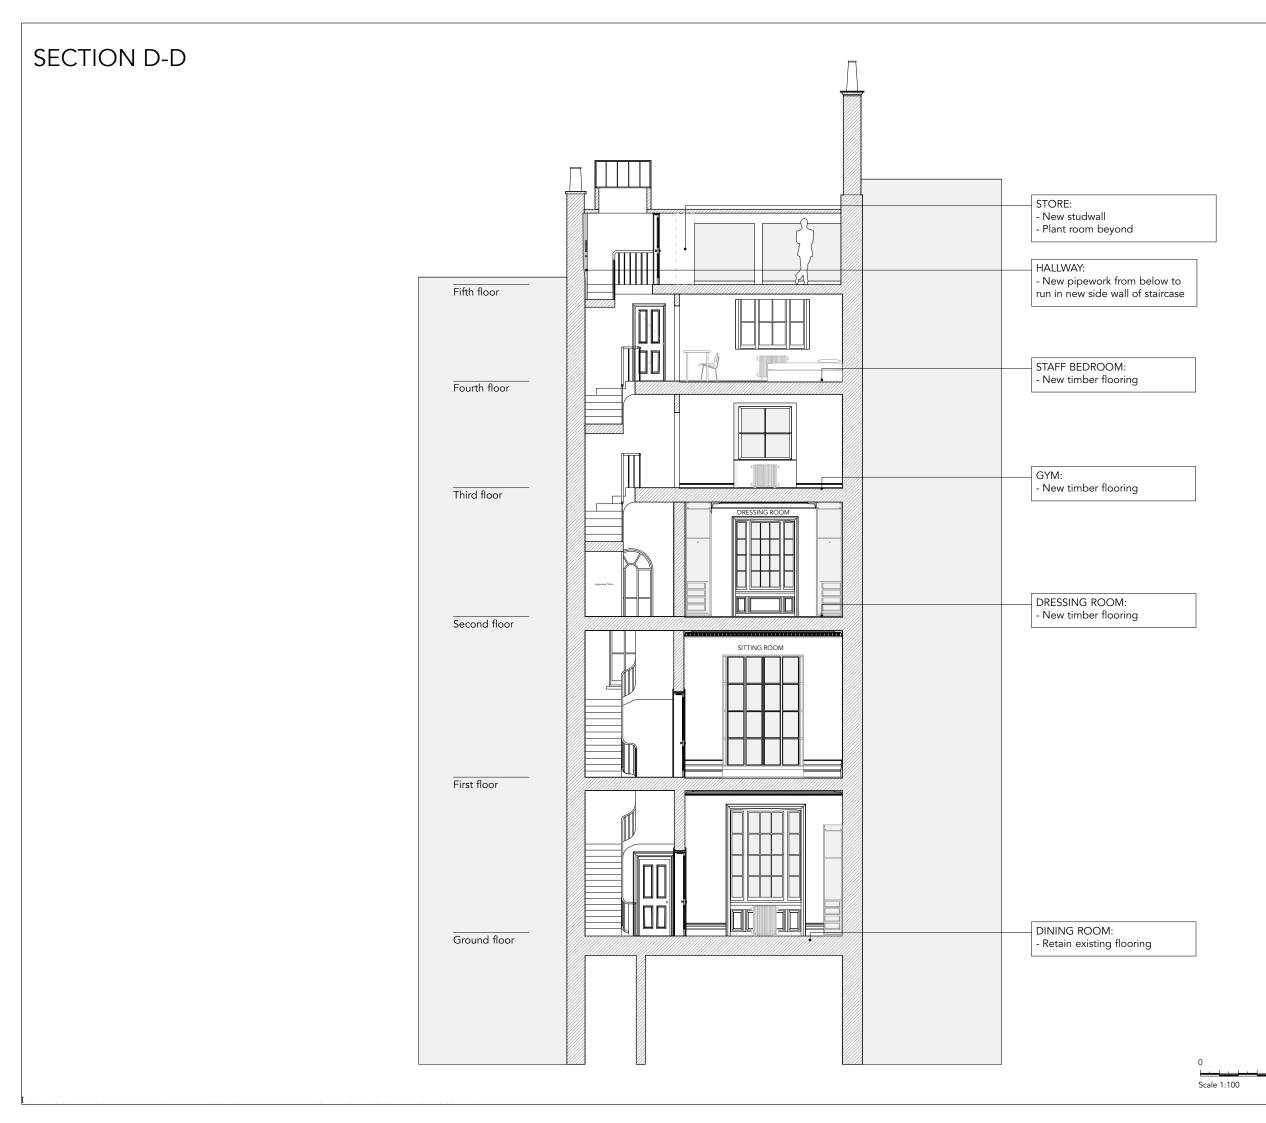

### STORAGE:

- New roof penetrations for 4no fan extract

## WARDROBE:

- New studwall - Close existing opening, door to be retained and reuse in new location

### BATHROOM:

- New stone floor finishes with electric underfloor heating mat below

- New sanitaryware

### BATHROOM:

- New stone floor finishes New cabinetry and appliances

- New sanitaryware throughout - New stone finishes with Electric UFH

MASTER BATHROOM: - Existing door moved to new position

- New sanitaryware throughout - New stone finishes with electric underfloor heating mat below