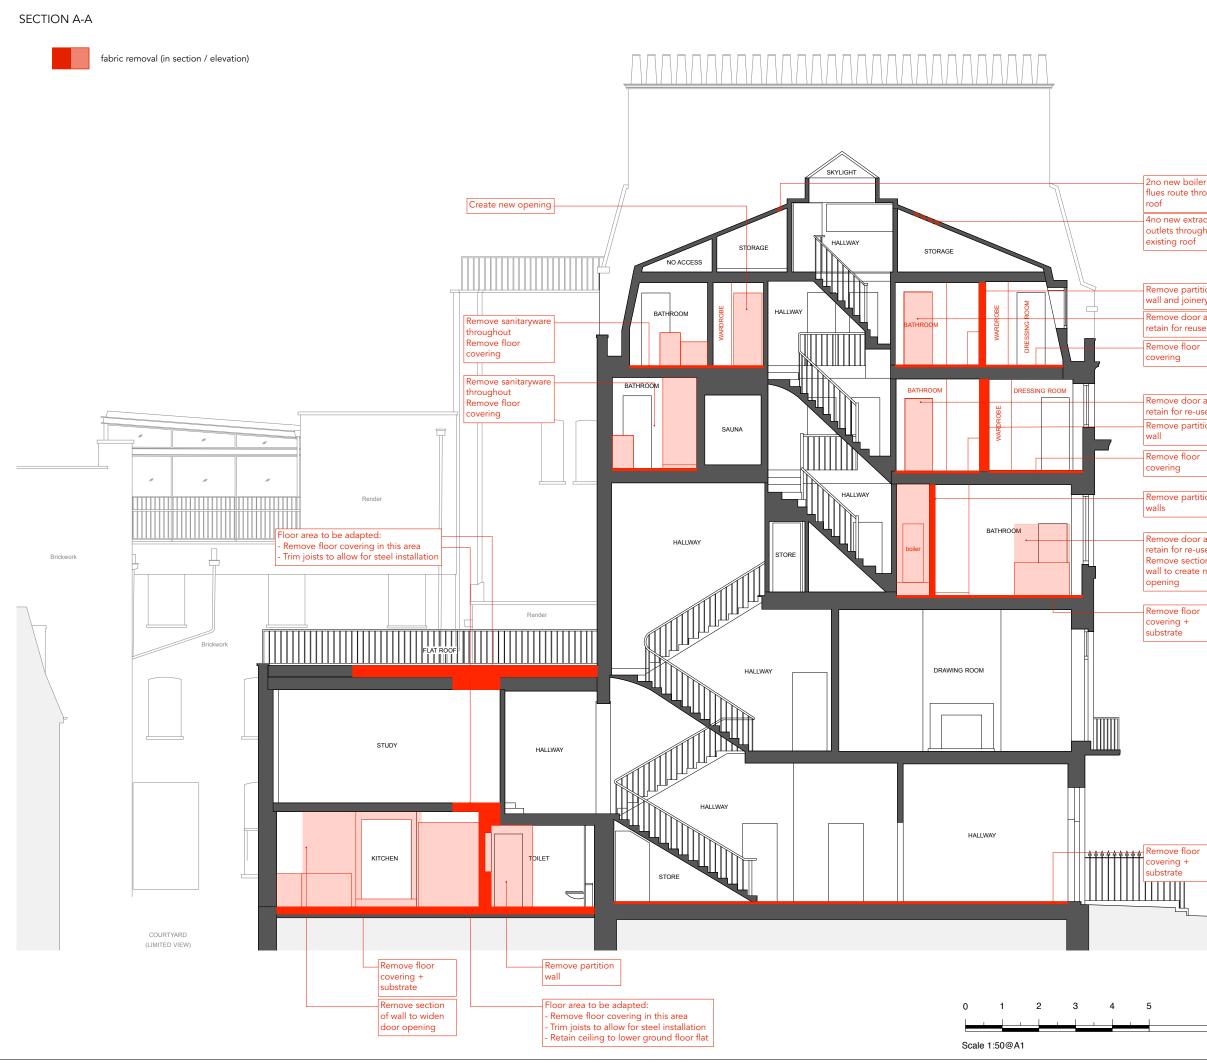

| new boiler<br>route through |
|-----------------------------|
| new extract                 |
| ets through                 |

| ove door and  |
|---------------|
| n for re-use  |
| ove partition |

| ove floor |  |
|-----------|--|
| ring      |  |
|           |  |

| ove | partition |  |
|-----|-----------|--|
|     |           |  |

| ove door and   |
|----------------|
| n for re-use,  |
| ove section of |
| to create new  |
| ning           |

| ove floor |  |
|-----------|--|
| ring +    |  |
| trate     |  |
|           |  |

## PLANNING APPLICATION + LISTED BUILDING CONSENT

|      | RUNDELL ASSOCIATES                                                                                         |              |  |  |  |  |  |
|------|------------------------------------------------------------------------------------------------------------|--------------|--|--|--|--|--|
|      | Architecture & Design<br>12 Salem Rd, London W2 4DL<br>+44 (0)207 483 8360<br>office@rundellassociates.com |              |  |  |  |  |  |
|      |                                                                                                            |              |  |  |  |  |  |
|      | rundellassociates.com                                                                                      |              |  |  |  |  |  |
|      | Client PIERRE DE WECK                                                                                      |              |  |  |  |  |  |
|      | Structural Engineer<br>James Frith                                                                         |              |  |  |  |  |  |
|      | Services Engineer<br>Rod Werninck                                                                          |              |  |  |  |  |  |
|      | Quantity Surveyor<br>-                                                                                     |              |  |  |  |  |  |
|      | Project 15 FITZROY SQUARE                                                                                  |              |  |  |  |  |  |
|      | Drawing Title<br>DEMOLITION SECTIONS                                                                       |              |  |  |  |  |  |
|      | SECTION A-A                                                                                                |              |  |  |  |  |  |
|      |                                                                                                            |              |  |  |  |  |  |
|      | Date 10.02.17                                                                                              | Revision     |  |  |  |  |  |
|      | Scale 1:50 @ A1                                                                                            | , 1:100 @ A3 |  |  |  |  |  |
| 10 m | Job No. 3505                                                                                               |              |  |  |  |  |  |
|      | Drawing No. 2                                                                                              | 10 P         |  |  |  |  |  |
|      | Drawn by ML                                                                                                | Checked MR   |  |  |  |  |  |