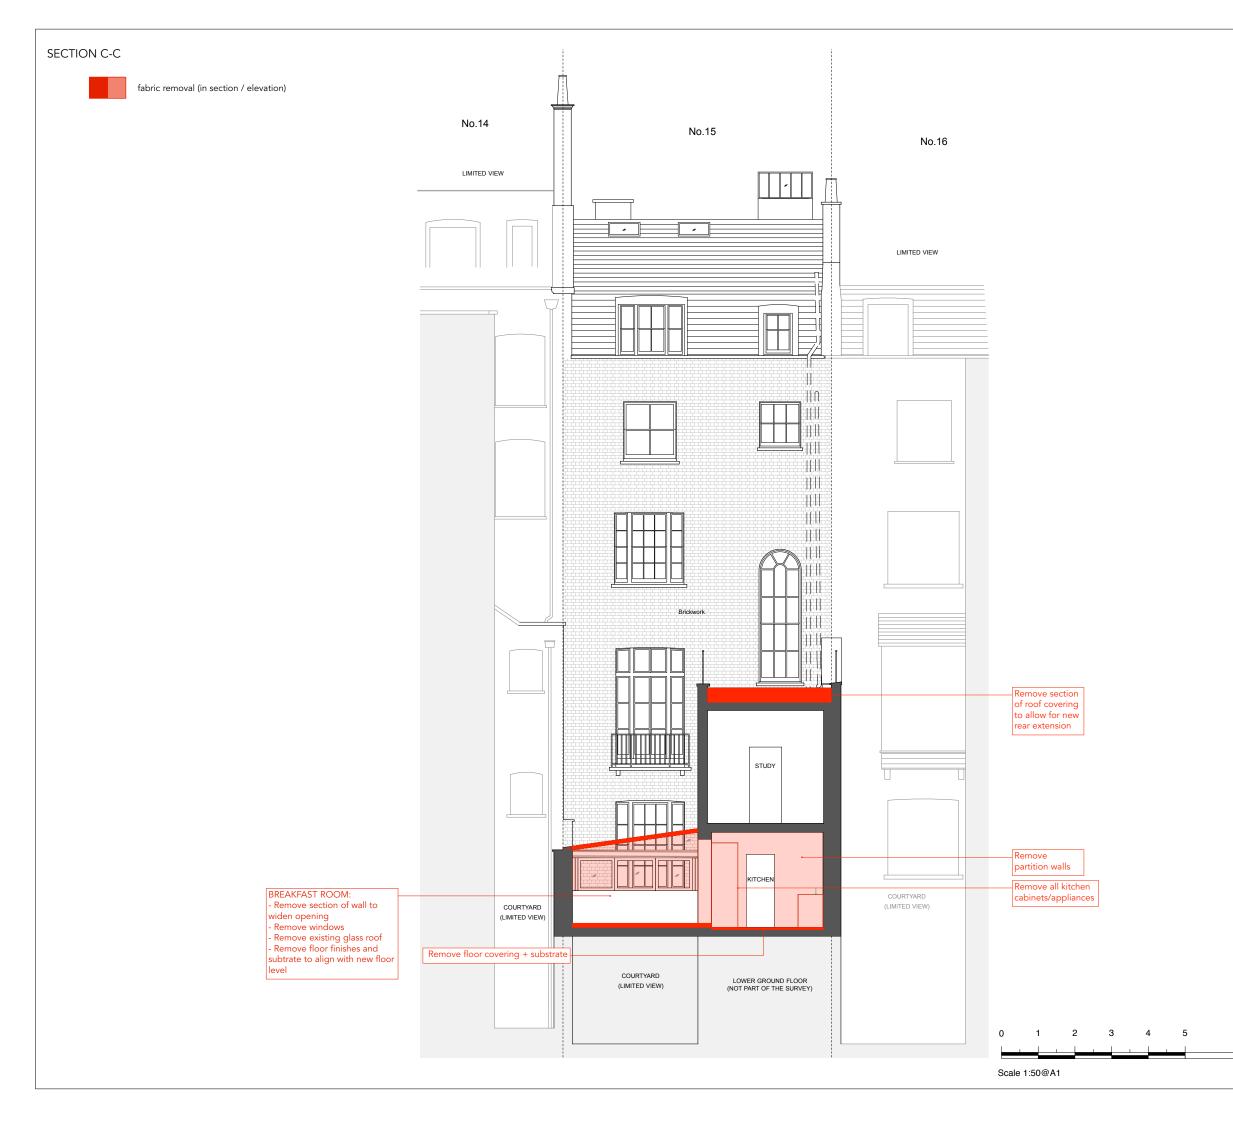

## PLANNING APPLICATION + LISTED BUILDING CONSENT

|    |   | RUNDELL ASSOCIATES                                  |            |          |    |  |  |
|----|---|-----------------------------------------------------|------------|----------|----|--|--|
|    |   | Architecture & Design<br>12 Salem Rd, London W2 4DL |            |          |    |  |  |
|    |   | +44 (0)207 483 8360<br>office@rundellassociates.com |            |          |    |  |  |
|    |   | rundellassociates.com                               |            |          |    |  |  |
|    |   | Client PIERRE DE WECK                               |            |          |    |  |  |
|    |   | Structural Engineer<br>James Frith                  |            |          |    |  |  |
|    |   | Services Engineer<br>Rod Werninck                   |            |          |    |  |  |
|    |   | Quantity Surveyor<br>-                              |            |          |    |  |  |
|    |   | Project 15 FITZROY SQUARE                           |            |          |    |  |  |
|    |   | Drawing Title<br>DEMOLITION SECTIONS                |            |          |    |  |  |
|    |   | SECTION C-C                                         |            |          |    |  |  |
|    |   |                                                     |            |          |    |  |  |
|    |   | Date                                                | 10.02.17   | Revision |    |  |  |
|    |   | Scale                                               | 1:50 @ A1, | 1:100 @  | A3 |  |  |
| 10 | m | Job No.                                             | 3505       |          |    |  |  |
|    |   | Drawing N                                           | • 21       | 12 F     |    |  |  |
|    |   | Drawn by                                            | ML         | Checked  | MR |  |  |

| new boiler<br>route through |
|-----------------------------|
| new extract                 |
| ets through                 |

| ove door and  |
|---------------|
| n for re-use  |
| ove partition |

| ove floor |  |
|-----------|--|
| ring      |  |
|           |  |

| ove | partition |  |
|-----|-----------|--|
|     |           |  |

| ove door and   |
|----------------|
| n for re-use,  |
| ove section of |
| to create new  |
| ning           |

| ove floor |  |
|-----------|--|
| ring +    |  |
| trate     |  |
|           |  |