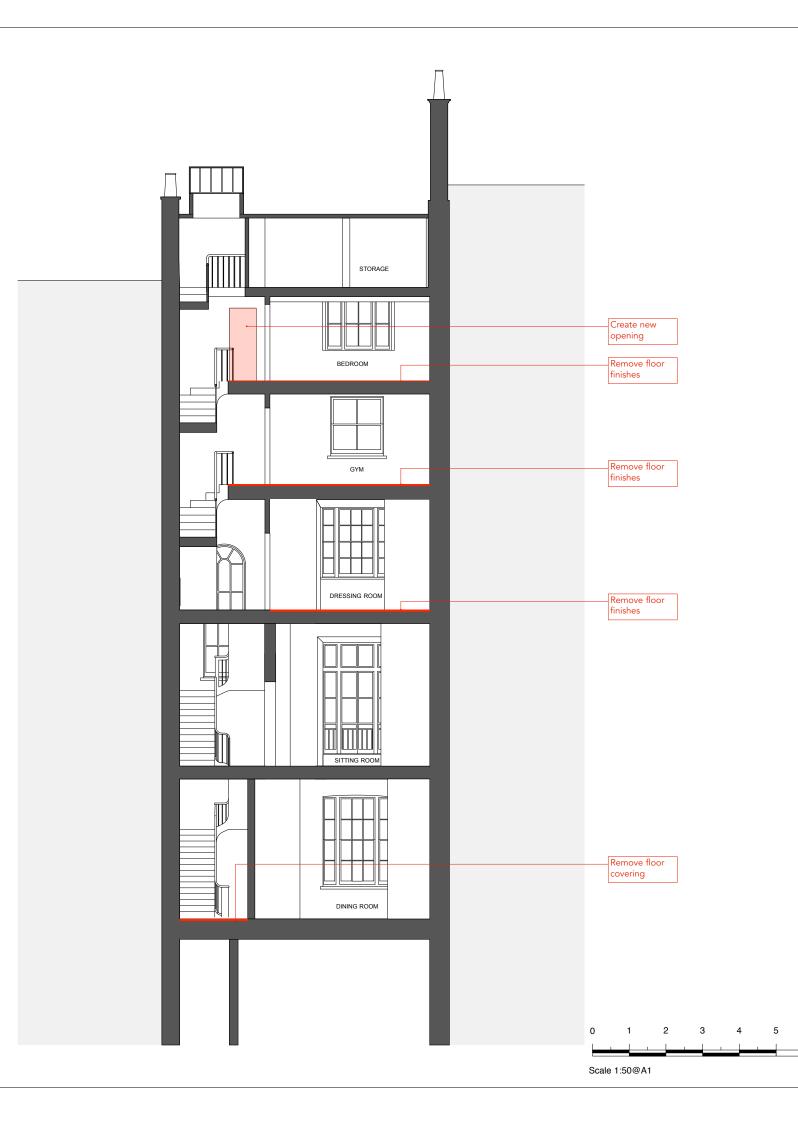

## SECTION D-D

f

fabric removal (in section / elevation)

## PLANNING APPLICATION + LISTED BUILDING CONSENT

|    |   | RUNDELL ASSOCIATES                                  |          |     |          |    |  |
|----|---|-----------------------------------------------------|----------|-----|----------|----|--|
|    |   | Architecture & Design<br>12 Salem Rd, London W2 4DL |          |     |          |    |  |
|    |   | +44 (0)207 483 8360<br>office@rundellassociates.com |          |     |          |    |  |
|    |   | rundellassociates.com                               |          |     |          |    |  |
|    |   | PIERRE DE WECK                                      |          |     |          |    |  |
|    |   | Structural Engineer<br>James Frith                  |          |     |          |    |  |
|    |   | Services Engineer<br>Rod Werninck                   |          |     |          |    |  |
|    |   | Quantity Surveyor<br>-                              |          |     |          |    |  |
|    |   | Project 15 FITZROY SQUARE                           |          |     |          |    |  |
|    |   | Drawing Title                                       |          |     |          |    |  |
|    |   | DEMOLITION SECTIONS                                 |          |     |          |    |  |
|    |   | SECTION D-D                                         |          |     |          |    |  |
|    |   |                                                     |          |     |          |    |  |
|    |   | Date                                                | 10.02.12 | 7   | Revision |    |  |
|    |   | Scale                                               | 1:50 @ / | 41, | 1:100 @  | A3 |  |
| 10 | m | Job No.                                             | 3505     |     |          |    |  |
|    |   | Drawing N                                           | 10.<br>Z | 21  | 13 F     | )  |  |
|    |   | Drawn by                                            | ML       |     | Checked  | MR |  |