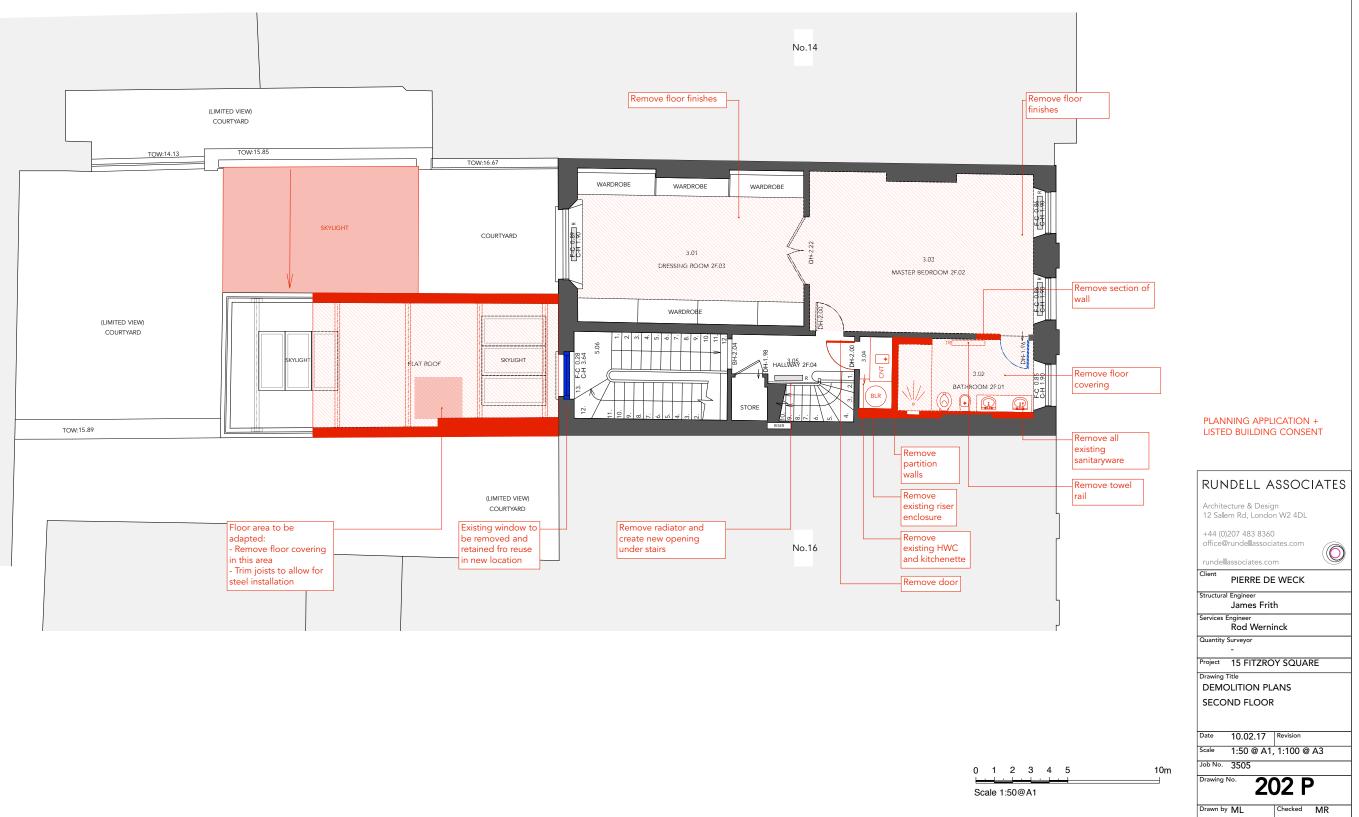

# SECOND FLOOR fabric remove&retain for reuse (in section / elevation) fabric removal (in section / elevation) floor finishes removal No.14 Remove floor finishes (LIMITED VIEW)