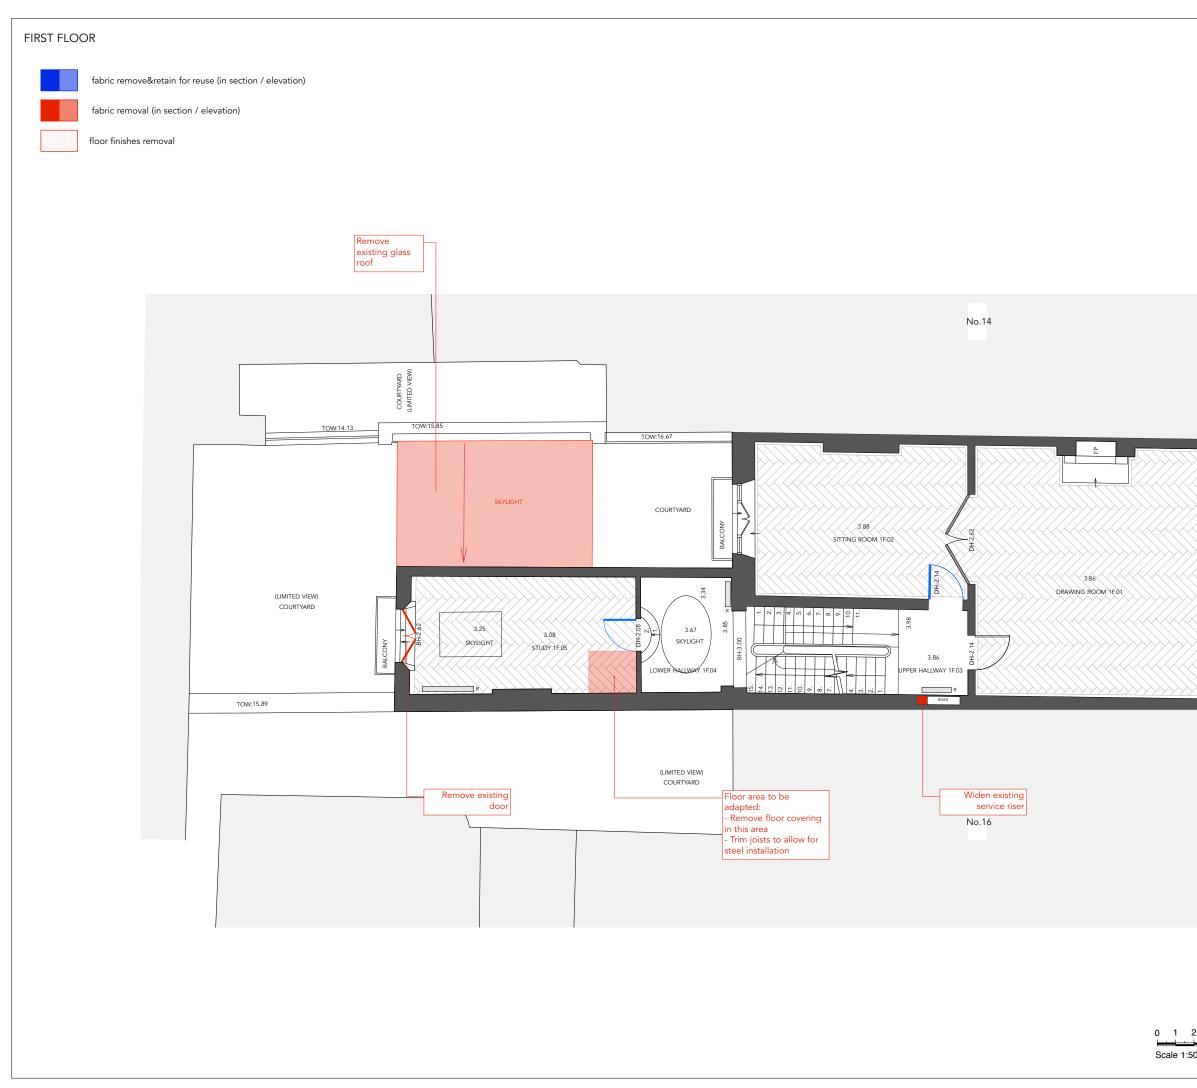

| DH-2.23<br>BALCOW    | PLANNING APPLICATION +<br>LISTED BUILDING CONSENT                                                                                                                                                                                                                                     |
|----------------------|---------------------------------------------------------------------------------------------------------------------------------------------------------------------------------------------------------------------------------------------------------------------------------------|
|                      | RUNDELL ASSOCIATES<br>Architecture & Design<br>12 Salem Rd, London W2 4DL<br>+44 (0)207 483 8360<br>office@rundellassociates.com<br>rundellassociates.com<br>Client<br>PIERRE DE WECK<br>Structural Engineer<br>James Frith<br>Services Engineer<br>Rod Werninck<br>Quantity Surveyor |
| 2 3 4 5 10m<br>50@A1 | Project 15 FITZROY SQUARE<br>Drawing Title<br>DEMOLITION PLANS<br>FIRST FLOOR<br>Date 10.02.17 Revision<br>Scale 1:50 @ A1, 1:100 @ A3<br>Job No. 3505<br>Drawing No. <b>201 P</b><br>Drawn by ML Checked MR                                                                          |