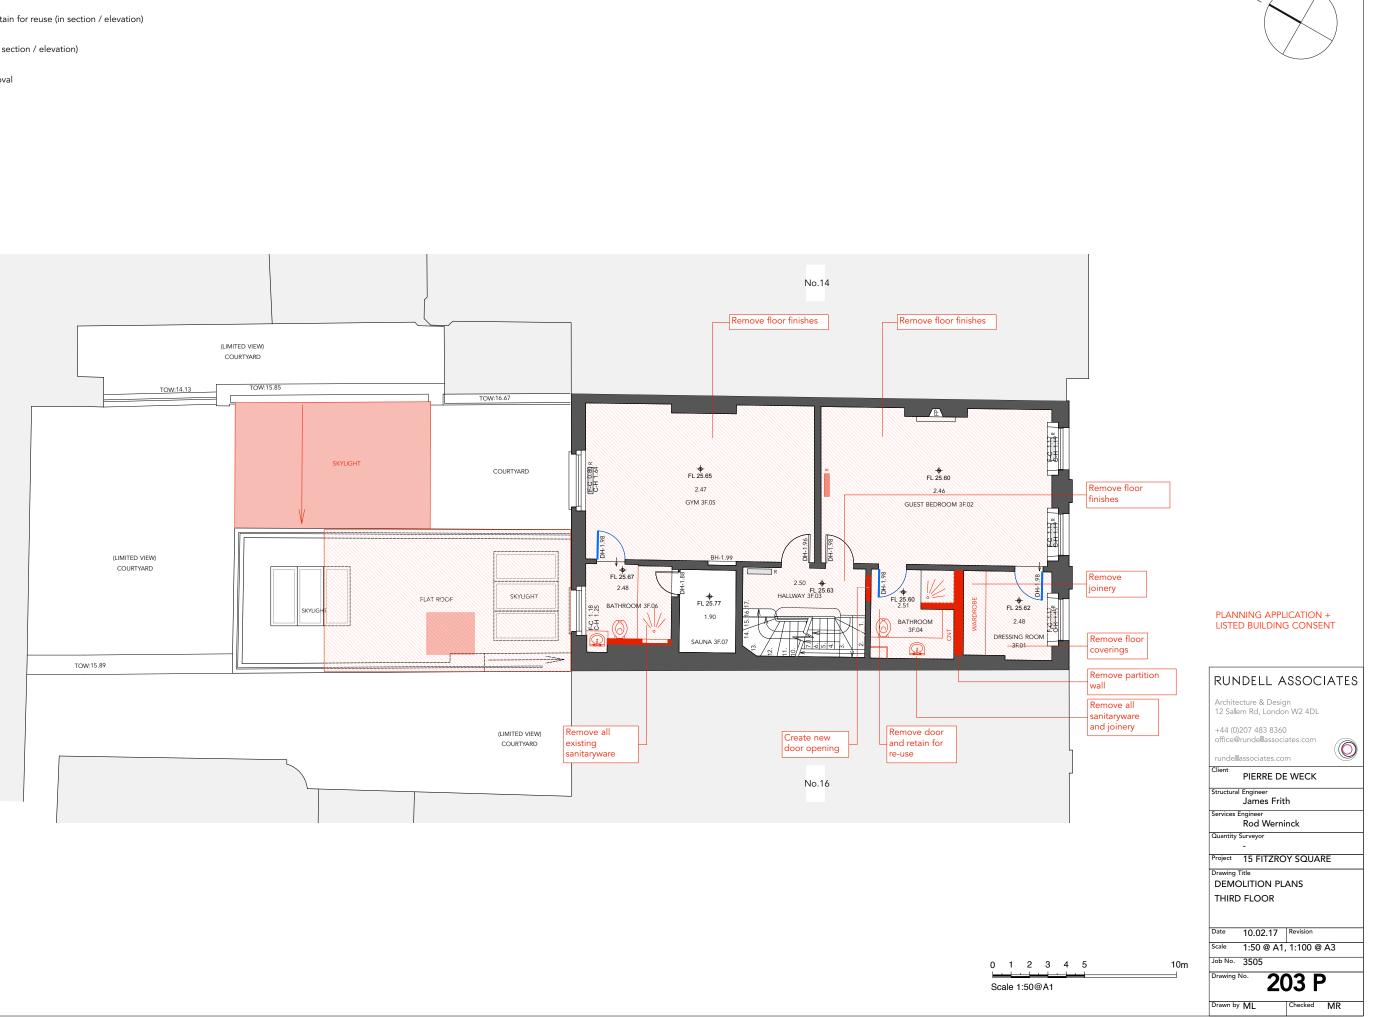

# SECOND FLOOR fabric remove&retain for reuse (in section / elevation) fabric removal (in section / elevation) floor finishes removal No.14 Remove floor finishes (LIMITED VIEW)