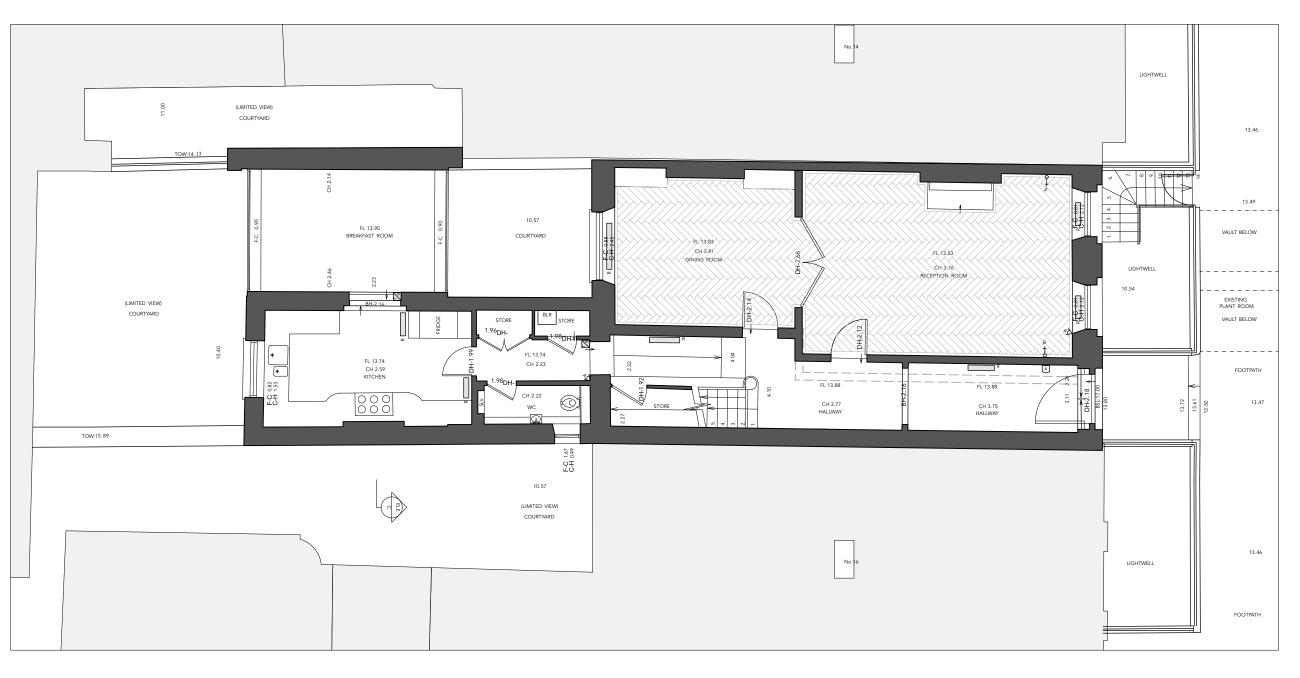

# GROUND FLOOR

PLANNING APPLICATION + LISTED BUILDING CONSENT

Project 15 FITZROY SQUARE

EXISTING PLANS

GROUND FLOOR

OVERLAY WITH BASEMENT PLAN

Date 10.02.17 Rev

Scale 1:100 @ A3

Job No. 3505

100 P