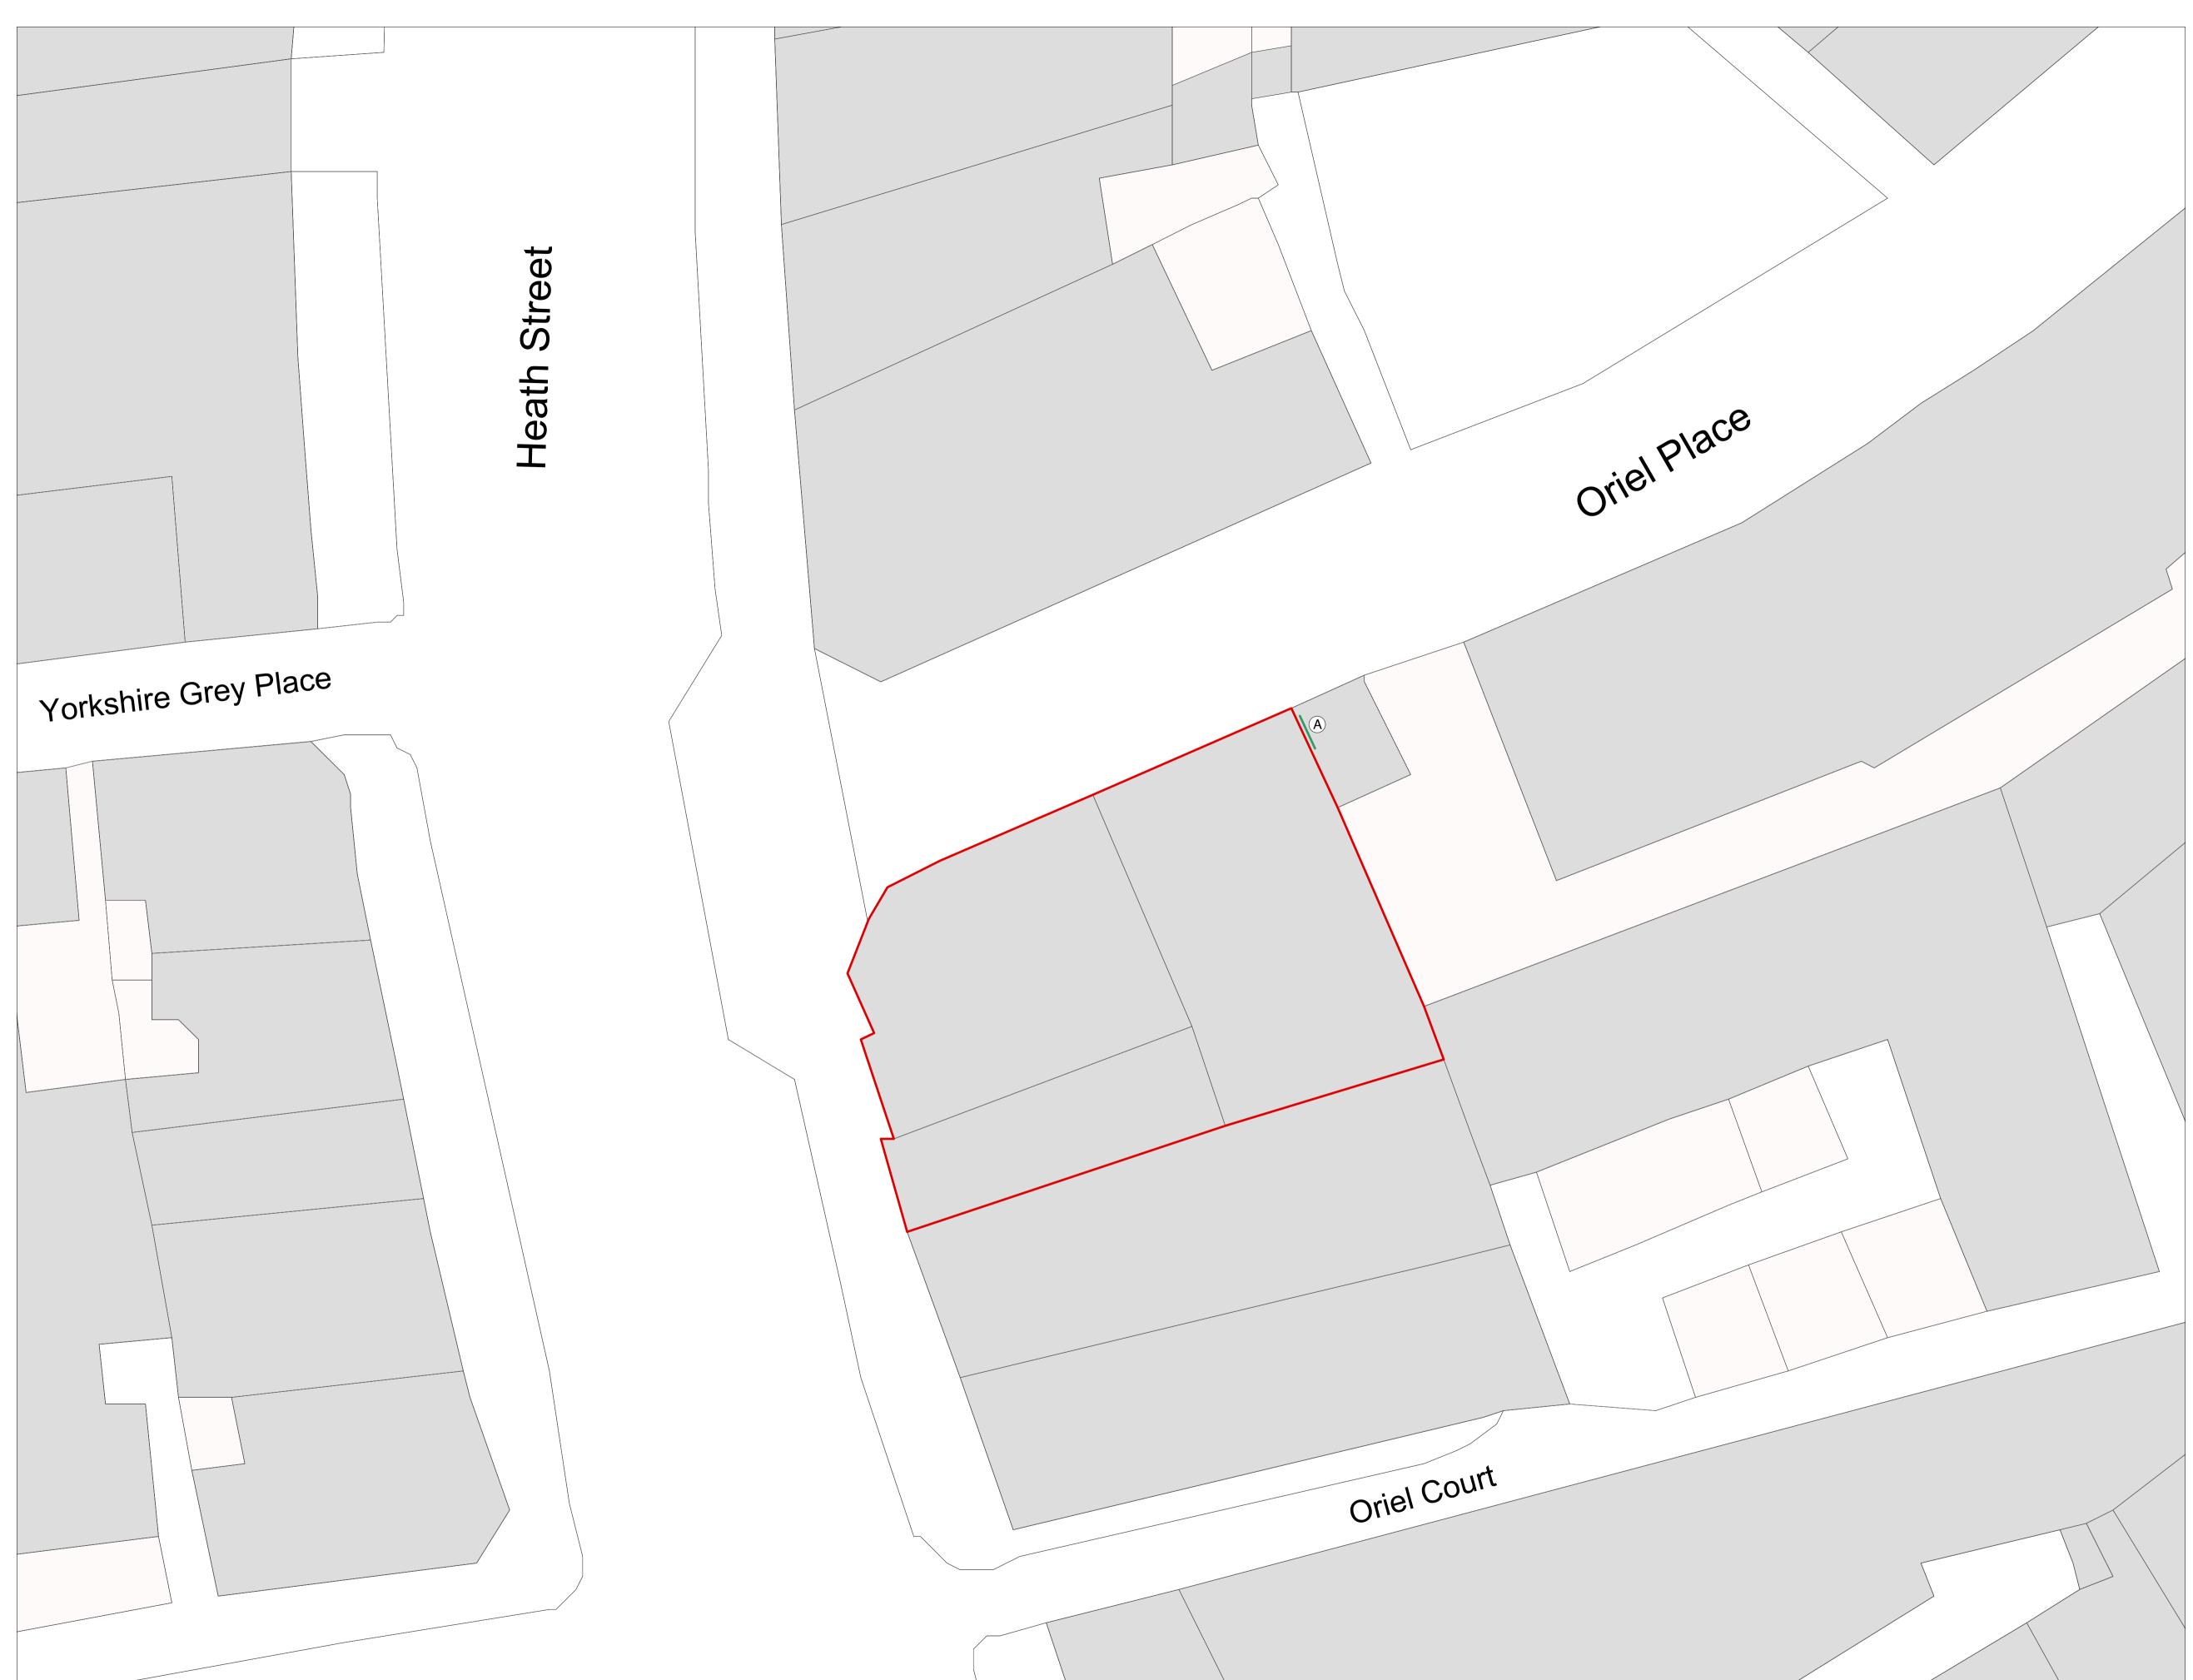

REVISION HISTORY
REV DESCRIPTION DATE APPROVED

Kev

A Painted onto brickwork **or** vinyl stuck onto the brick work and rollered into the grooves **or** tray sign, made from di-bond, with a self-adhesive print applied

0 5 10 15 20 25m

| project title: Fred's Gym                |                |
|------------------------------------------|----------------|
| drawing title: PLANNING                  |                |
| project no: 1340                         |                |
| drawing name: Advertisement Location Pla | n              |
| purpose of drawing: Planning             |                |
| dwg no: 1340_S2                          | revision: A    |
| scale: 1:200 @ A3                        | date: 20/02/17 |
| drawn by: NL                             | checked by: CN |
|                                          |                |