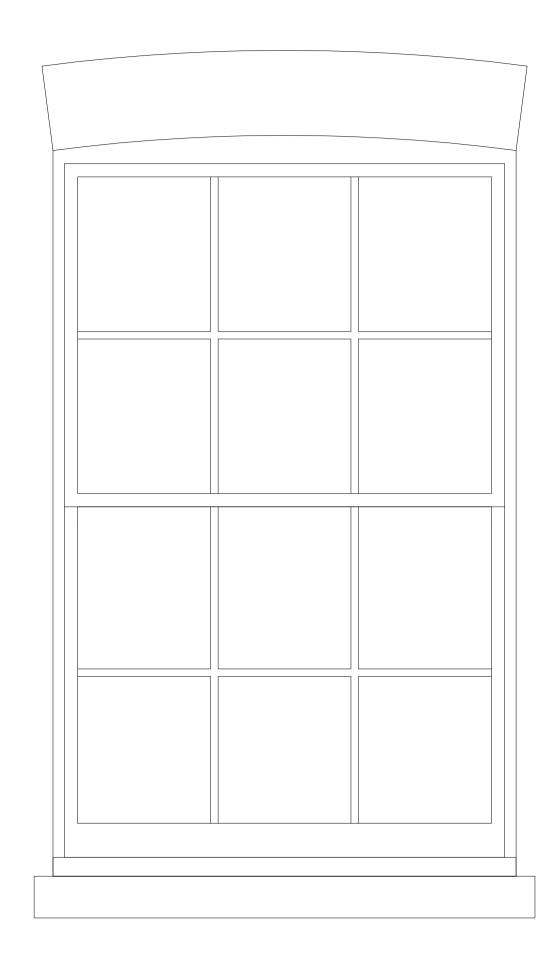

FF.01 Window type A Sash Window

FF.02 Window type A Sash Window

## Window General notes:

Sashes are to be formed in 6 over 6 configurations to replicate the original windows existing on the rear elevations. All new sashes, are to be fitted with single glazing to match existing sash windows