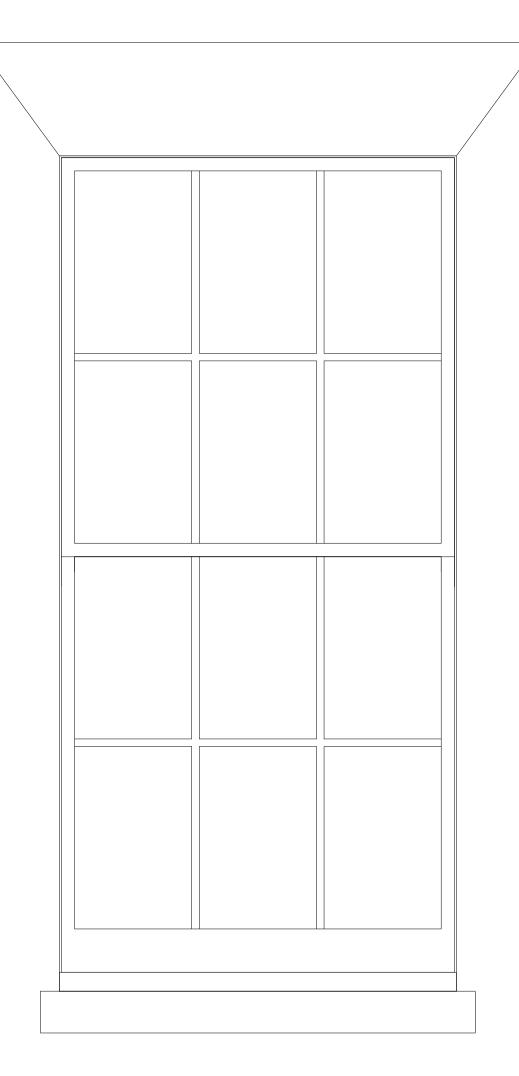

## FF.03 Window type A Sash Window

| Sasn      | vvindow    |                                   |            |
|-----------|------------|-----------------------------------|------------|
| C         | 2017.02.22 | Line between upper and lower sash | JN         |
| В         | 2017.02.07 | Horns removed                     | KK         |
| Α         | 2017.01.18 | Updated information               | JN         |
| rev.      | date       | description                       | revised by |
| revisions |            |                                   |            |

## Window General notes:

Sashes are to be formed in 6 over 6 configurations to replicate the original windows existing on the rear elevations. All new sashes, are to be fitted with single glazing to match existing sash windows