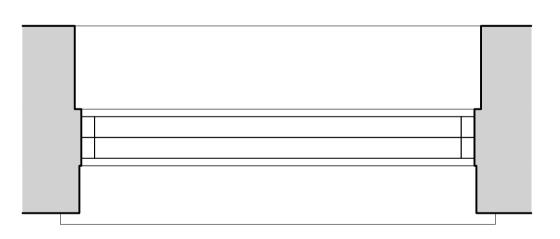

## FF.03 Window type A Sash Window

| Sasn      | vvindow    |                                   |            |
|-----------|------------|-----------------------------------|------------|
| C         | 2017.02.22 | Line between upper and lower sash | JN         |
| В         | 2017.02.07 | Horns removed                     | KK         |
| Α         | 2017.01.18 | Updated information               | JN         |
| rev.      | date       | description                       | revised by |
| revisions |            |                                   |            |