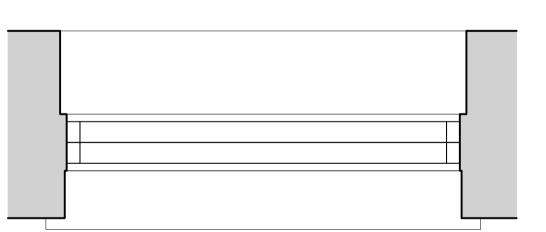

## FF.03 Window type A Sash Window

| Sasn      | vvindow    |                                   |            |
|-----------|------------|-----------------------------------|------------|
| C         | 2017.02.22 | Line between upper and lower sash | JN         |
| В         | 2017.02.07 | Horns removed                     | KK         |
| Α         | 2017.01.18 | Updated information               | JN         |
| rev.      | date       | description                       | revised by |
| revisions |            |                                   |            |