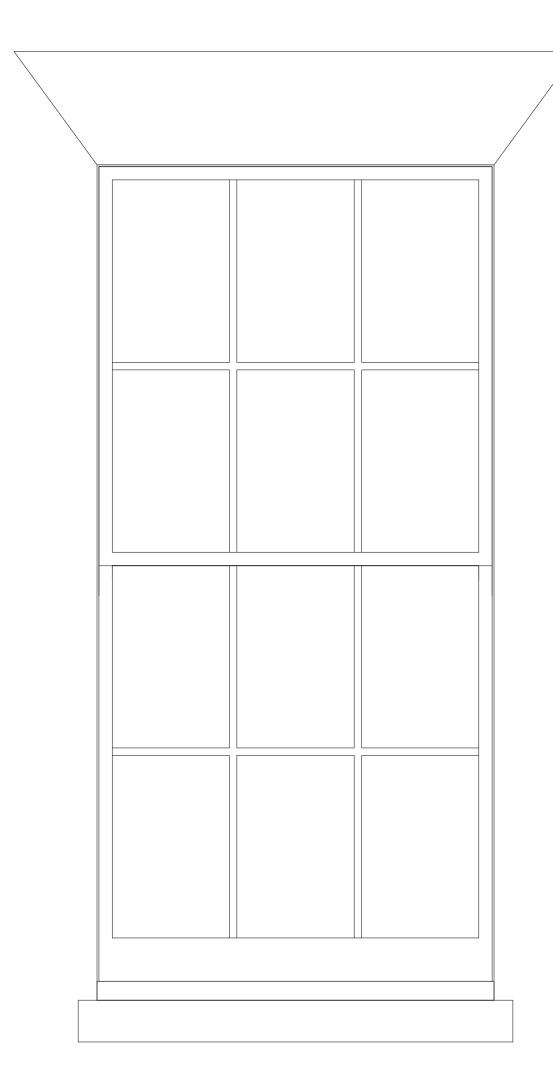

GF.01 Window type A Sash Window

## Window General notes:

Sashes are to be formed in 6 over 6 configurations to replicate the original windows existing on the rear elevations. All new sashes, are to be fitted with single glazing to match existing sash windows

FF.01 Window type A Sash Window

FF.02 Window type A Sash Window

## FF.03 Window type A Sash Window

| Sasn      | vvindow    |                                   |            |
|-----------|------------|-----------------------------------|------------|
| C         | 2017.02.22 | Line between upper and lower sash | JN         |
| В         | 2017.02.07 | Horns removed                     | KK         |
| Α         | 2017.01.18 | Updated information               | JN         |
| rev.      | date       | description                       | revised by |
| revisions |            |                                   |            |