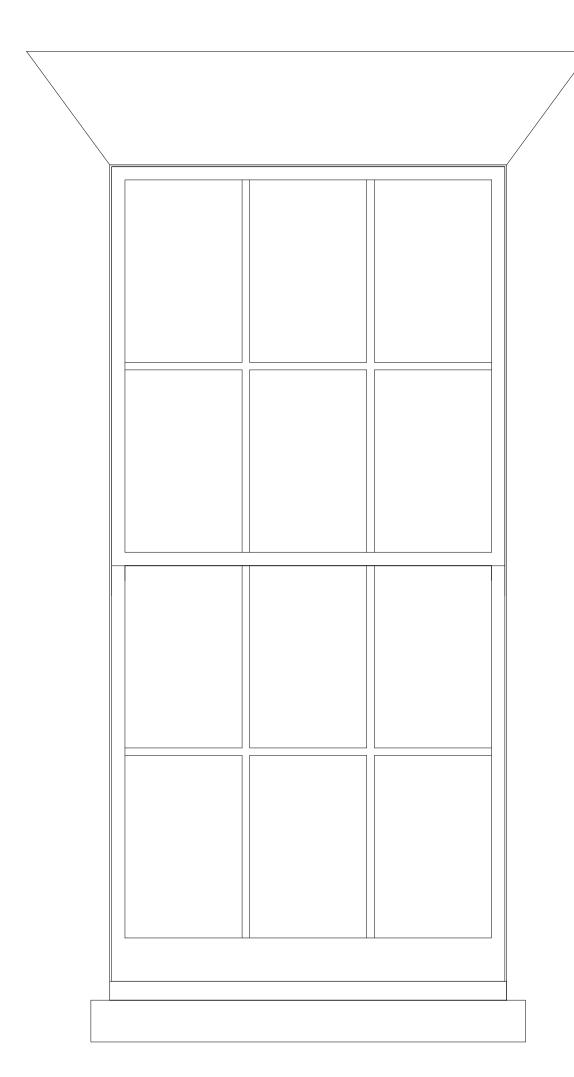

FF.01 Window type A Sash Window

FF.02 Window type A Sash Window

## Window General notes:

Sashes are to be formed in 6 over 6 configurations to replicate the original windows existing on the rear elevations. All new sashes, are to be fitted with single glazing to match existing sash windows