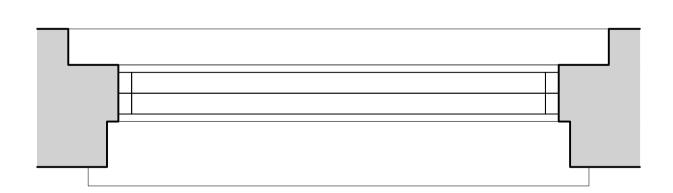

## FF.03 Window type A Sash Window

| Sasn      | vvindow    |                                   |            |
|-----------|------------|-----------------------------------|------------|
| C         | 2017.02.22 | Line between upper and lower sash | JN         |
| В         | 2017.02.07 | Horns removed                     | KK         |
| Α         | 2017.01.18 | Updated information               | JN         |
| rev.      | date       | description                       | revised by |
| revisions |            |                                   |            |