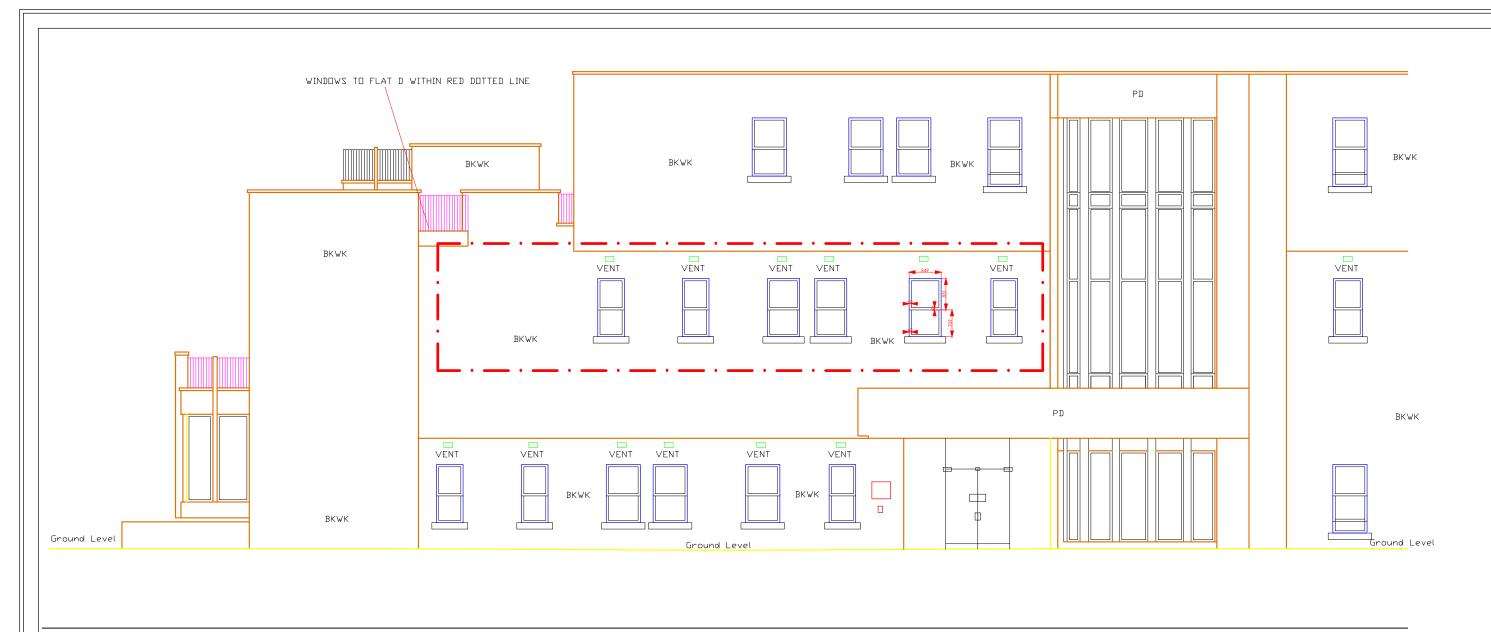

Datum 13.00m

Elevation 3

| Α                       |                   |                               | - |
|-------------------------|-------------------|-------------------------------|---|
| Rev:                    | v: Description:   |                               |   |
| Elevation 3 as Existing |                   |                               |   |
|                         | Kathryn<br>Levitt | e vitt London, Surrey TW9 1AA |   |

e: ideas@kathrynlevittdesign.com

Client: Thakrar

Design

Property Site: Flat D, Mount Tyndall, Spaniards Road

**Job No:** 1404 Drawing No: 004 Revision: -

**Drawn by:** KL **Date:** 06.03.17 **Scale:** 1:100 @A3