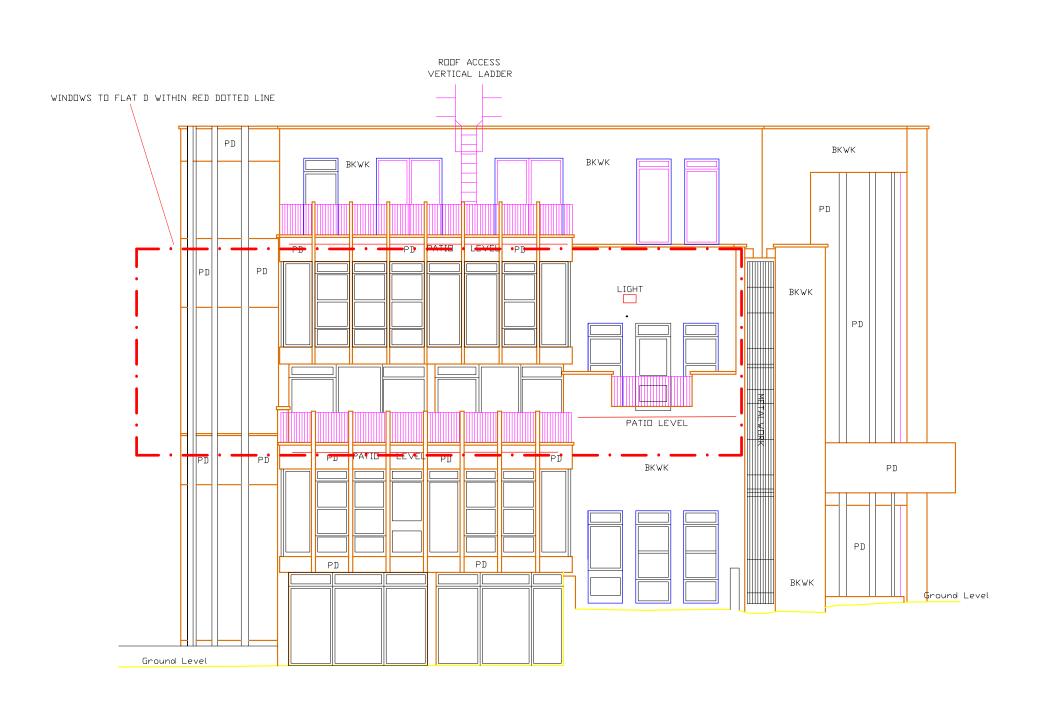

Datum 10.00m

Elevation 2

| Α     | -            | -     |
|-------|--------------|-------|
| Rev:  | Description: | Date: |
| itle: |              |       |

## Elevation 2 As Existing

Kathryn Levitt Design

KATHRYN LEVITT DESIGN LTD Goodwin Hous, 5 Union court, Richmond London, Surrey TW9 1AA Tel 020 8948 1223 e: ideas@kathrynlevittdesign.com

Client: Thakrar

Property Site: Flat D, Munt Tyndall, Spaniards Road

**Job No:** 1404 Drawing No: 003 Revision: -

**Drawn by:** KL **Date:** 06.03.16 **Scale:** 1:50 @A3

Status: