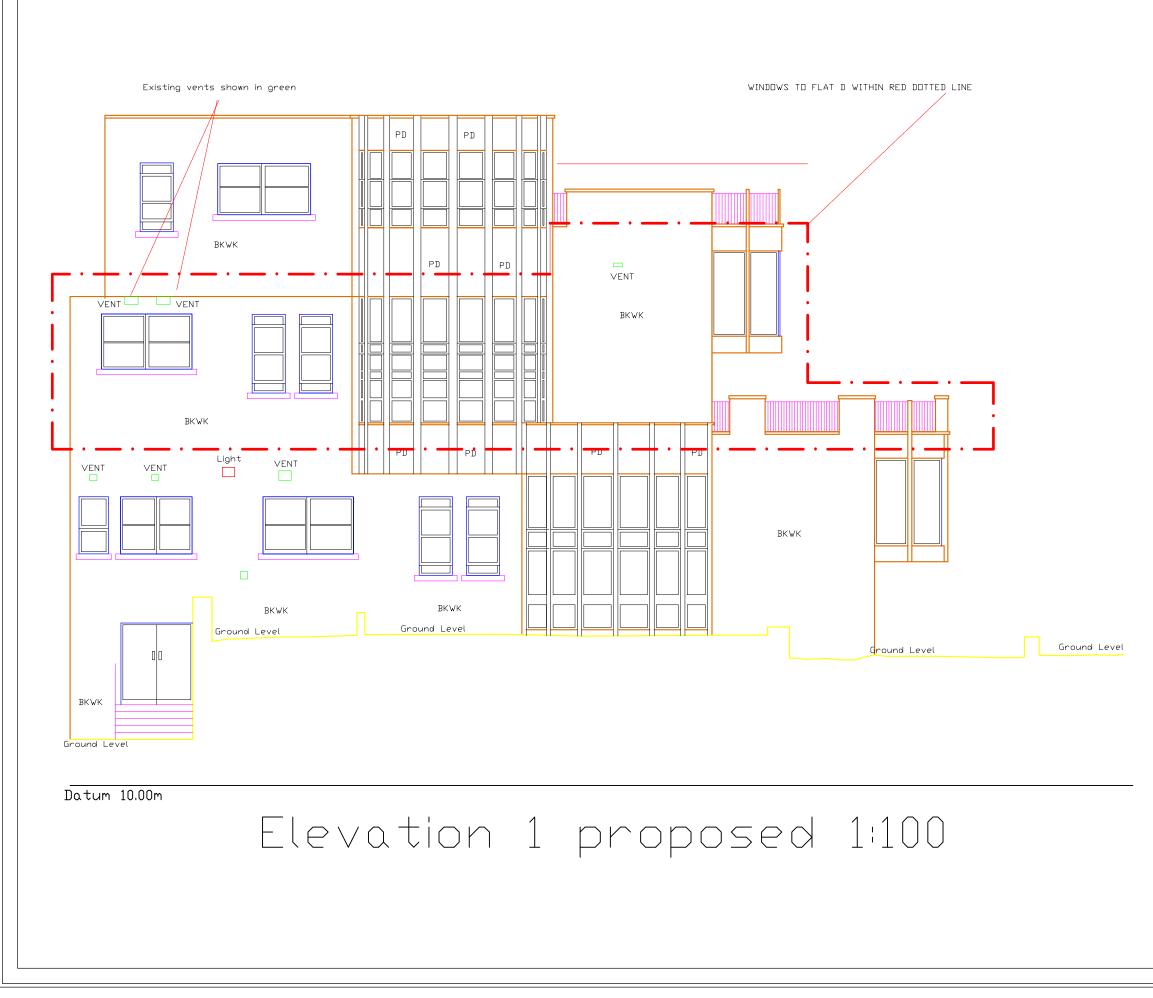

| A                                                                                                                                                                                                                                                                                                                                                                                                                                                                                                                                                             |  |                                                                                                                                                       |                     | -   |
|---------------------------------------------------------------------------------------------------------------------------------------------------------------------------------------------------------------------------------------------------------------------------------------------------------------------------------------------------------------------------------------------------------------------------------------------------------------------------------------------------------------------------------------------------------------|--|-------------------------------------------------------------------------------------------------------------------------------------------------------|---------------------|-----|
| Rev: Description:                                                                                                                                                                                                                                                                                                                                                                                                                                                                                                                                             |  |                                                                                                                                                       | Date:               |     |
| Elevation 1 as Existing                                                                                                                                                                                                                                                                                                                                                                                                                                                                                                                                       |  |                                                                                                                                                       |                     |     |
| Kathryn<br>Levitt<br>Design                                                                                                                                                                                                                                                                                                                                                                                                                                                                                                                                   |  | KATHRYN LEVITT DESIGN LTD<br>Goodwin Hous, 5 Union court, Richmond<br>London, Surrey TW9 1AA<br>Tel 020 8948 1223<br>e: ideas@kathrynlevittdesign.com |                     |     |
| Client: Thakrar                                                                                                                                                                                                                                                                                                                                                                                                                                                                                                                                               |  |                                                                                                                                                       |                     |     |
| Property Site: flat D, Mount Tyndal, Spaniards road                                                                                                                                                                                                                                                                                                                                                                                                                                                                                                           |  |                                                                                                                                                       |                     |     |
| Job No: 1404                                                                                                                                                                                                                                                                                                                                                                                                                                                                                                                                                  |  | Drawing No: 002                                                                                                                                       | Revision: -         |     |
| Drawn by: KL                                                                                                                                                                                                                                                                                                                                                                                                                                                                                                                                                  |  | Date: 06.03.17                                                                                                                                        | <b>Scale:</b> 1:100 | @A3 |
| Status: Design                                                                                                                                                                                                                                                                                                                                                                                                                                                                                                                                                |  |                                                                                                                                                       |                     |     |
| Dimensions to be verified on site. Figured dimensions to be taken in preference to those scaled<br>This drawing is the property of Kathryn Levitt Design Ltd. Copyright is reserved by<br>them and the drawing is issued on the condition that it is not copied, reproduced, retained or<br>disclosed to any unauthorised person either wholly or in part without the consent in writing of<br>Kathryn Levitt Design Ltd.<br>Registered in England and Wales No. 4986703<br>Registered Office 1 Park Road, Hampton Wick, Kingston Upon Thames, Surrey KT1 4AS |  |                                                                                                                                                       |                     |     |