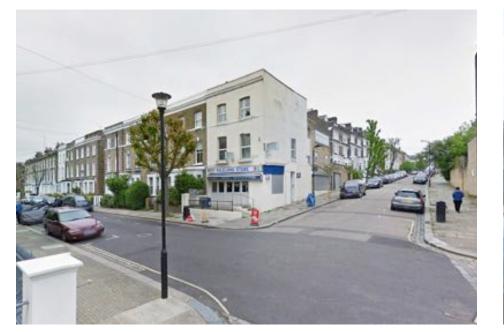

PH1 - View of no. 71 Falkland Road from Montpelier Grove.

PH2 - Front and side view of no. 71 Falkland Road.

PH3 - Rear & side view of no. 71 Falkland Road from Montpelier Grove.

PH4 - Panoramic view of no. 71 Falkland Road from Montpelier Grove.