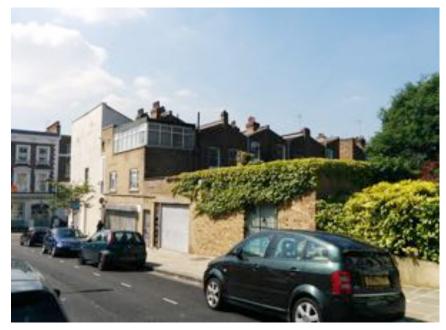

PH1 - View of no. 71 Falkland Road from Montpelier Grove.

PH2 - Front and side view of no. 71 Falkland Road.

PH3 - Rear & side view of no. 71 Falkland Road from Montpelier Grove.

PH4 - Panoramic view of no. 71 Falkland Road from Montpelier Grove.