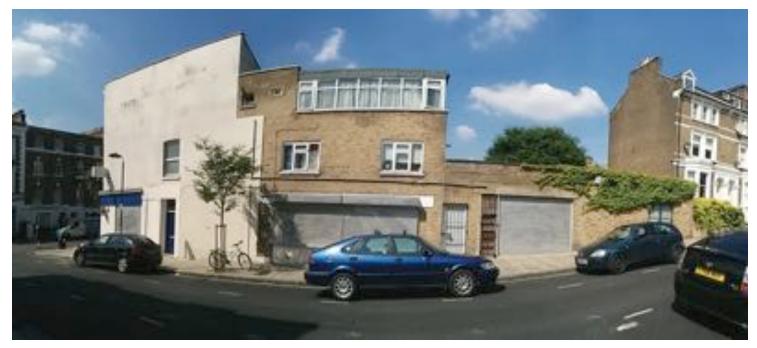

PH1 - View of no. 71 Falkland Road from Montpelier Grove.

PH2 - Front and side view of no. 71 Falkland Road.

PH3 - Rear & side view of no. 71 Falkland Road from Montpelier Grove.

PH4 - Panoramic view of no. 71 Falkland Road from Montpelier Grove.