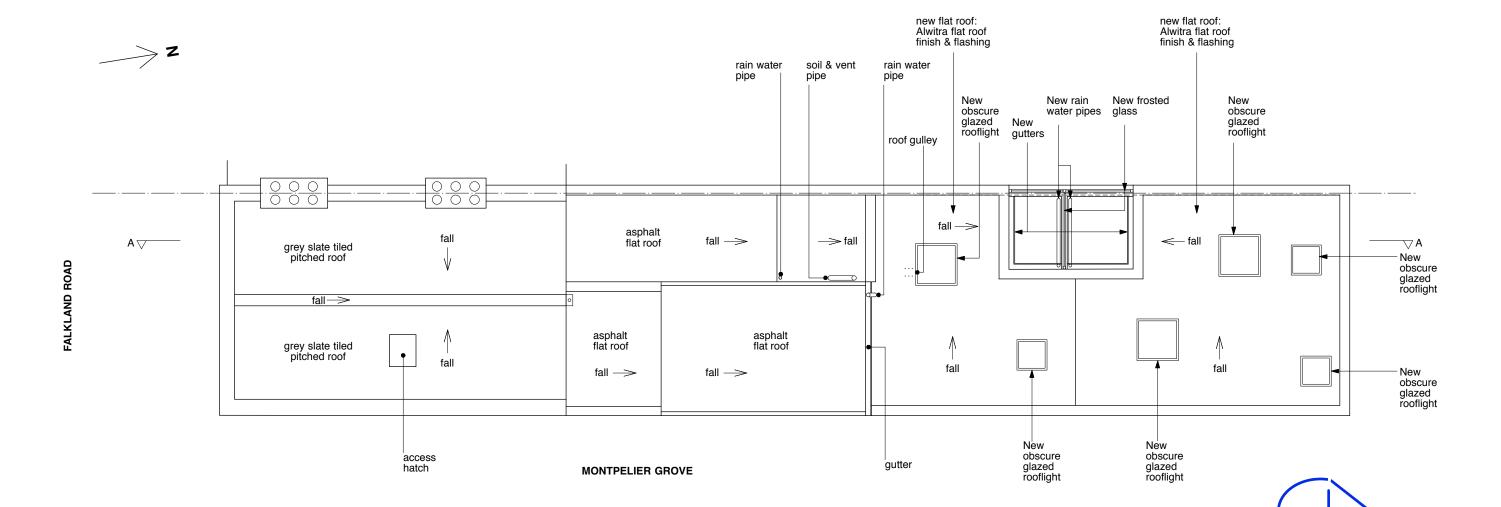

## PROPOSED ROOF PLAN

scale 1:100

0 1 2 N

## **NEW FLAT ROOF**

Warm roof construction comprising of Alwitra roofing fully adhered system from I.C.B. Ltd's Evalon-V single ply polymeric membrane (in grey) 2.2mm thick including polyester-fleece backing adhered to Kingspan Insulation Ltd.'s Thermaroof TR27's 110mm thick rigid insulation board, with a vapour barrier between insulation & 19mm plywood decking on sw fornings pieces on existing sw joists, foil backed 12.5mm plasterboard & 6mm skim all achieving .2 w/m sq. C. Alwitra flashing to existing walls, new & existing parapets. Note - Alwitra flat roofing system to be installed as per manufacturer's recommendation.