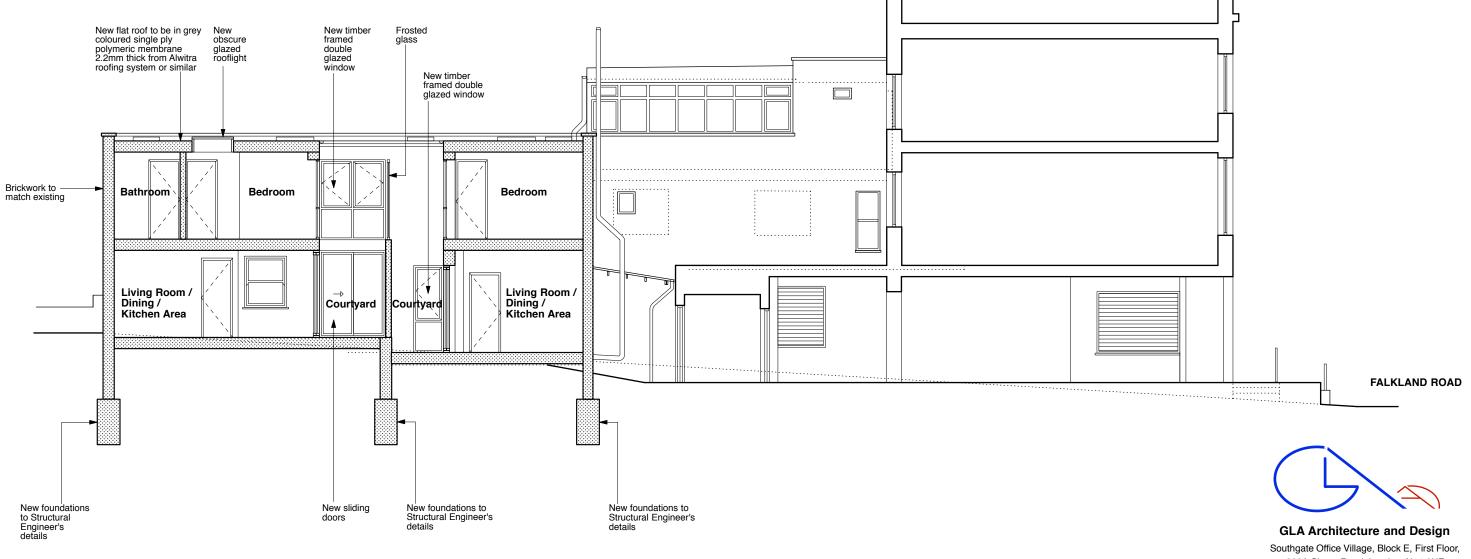

## **PROPOSED SECTION AA**

scale 1:100

286A Chase Road, London, N14 6HF

T 020 8886 5100 F 020 8886 0669 E g@glaad.co.uk

Revision:- A2: 28.02.17: eg : Section updated. Revision:- A1: 15.02.17: sk : Section amended.

## S. ASPRIS & SON LTD.

Main Contractor

CHANGE OF USE FROM A STORAGE AREA TO 2 NO. HOUSES AT 71 FALKLAND ROAD, LONDON NW5 2XB

Drawing Title
PROPOSED SECTION AA

| Scale | Date        | Drawn By   |
|-------|-------------|------------|
|       | June 2014   | EG         |
|       | Drawing No. | Rev.       |
| 1415B | 12          | A2         |
|       | · <b>-</b>  | <b>7</b> 4 |