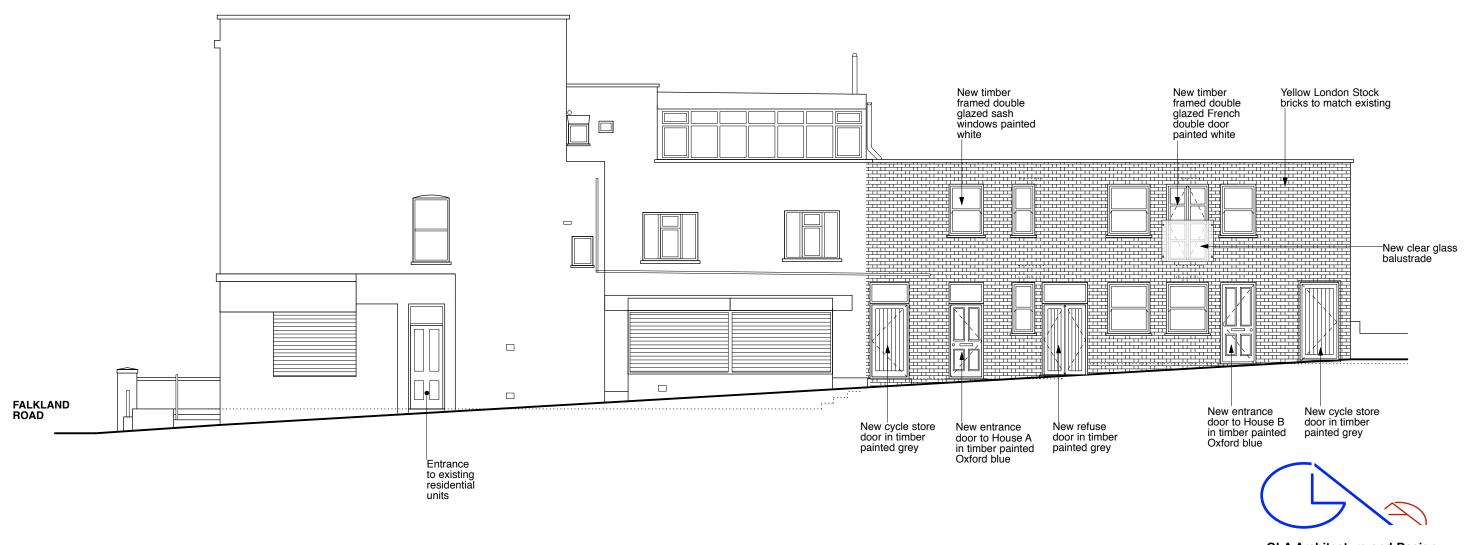

## PROPOSED SIDE ELEVATION FROM MONTPELIER GROVE scale 1:100

## S. ASPRIS & SON LTD.

Main Contractor

CHANGE OF USE FROM A STORAGE AREA TO 2 NO. HOUSES AT 71 FALKLAND ROAD, LONDON NW5 2XB

Drawing Title
PROPOSED SIDE ELEVATION FROM
MONTPELIER GROVE

| Scale                | Date        | Drawn By |
|----------------------|-------------|----------|
| 1:100 @ A3           | June 2014   | EG       |
|                      | Drawing No. | Rev.     |
| 1415B                | 11          | A3       |
| · · · <del>-</del> - | • •         | 70       |