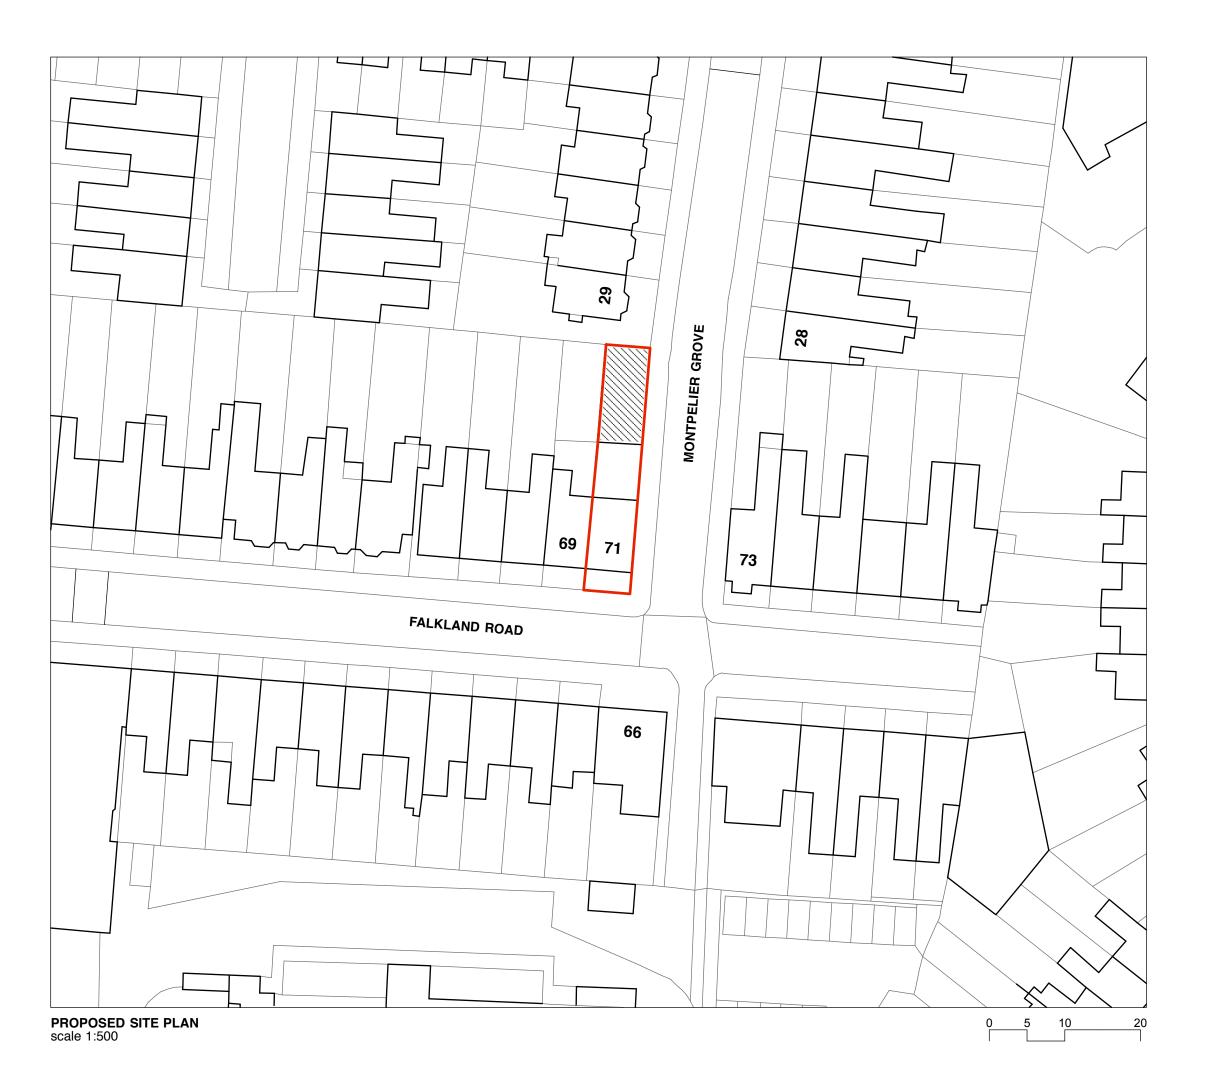

## KEY:

Site within red boundary: no. 71 Falkland Road, NW5 2XB

Proposed 2 no. cottages.

### S. ASPRIS & SON LTD.

Main Contractor

1415B

CHANGE OF USE FROM A STORAGE AREA TO 2 NO. HOUSES AT 71 FALKLAND ROAD, LONDON NW5 2XB

# Drawing Title PROPOSED SITE PLAN

| Scale      | Date        | Drawn By |
|------------|-------------|----------|
| 1:500 @ A3 | June 2014   | EG ´     |
| Project No | Drawing No. | Boy      |

08

DO NOT SCALE THIS DRAWING.