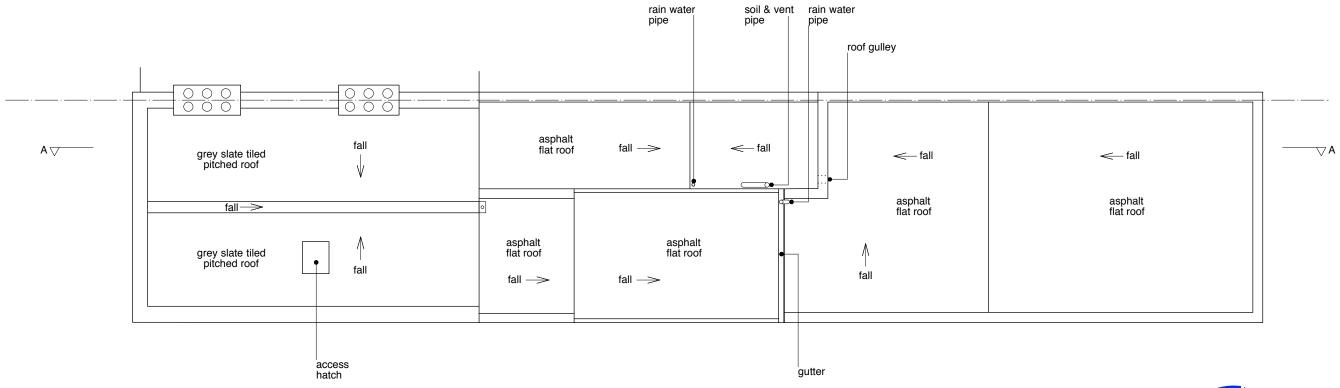

## **EXISTING ROOF PLAN**

scale 1:100

0 1 2



## **GLA Architecture and Design**

Southgate Office Village, Block E, First Floor, 286A Chase Road, London, N14 6HF T 020 8886 5100 F 020 8886 0669 E g@glaad.co.uk

| . 020 0000 0 100 1 020 0000 0000 2 g c g maa.00.a.k |                  |                |
|-----------------------------------------------------|------------------|----------------|
| Client                                              |                  |                |
| S. ASPRIS & SON LTD.                                |                  |                |
| Main Contractor                                     |                  |                |
|                                                     |                  |                |
| Project