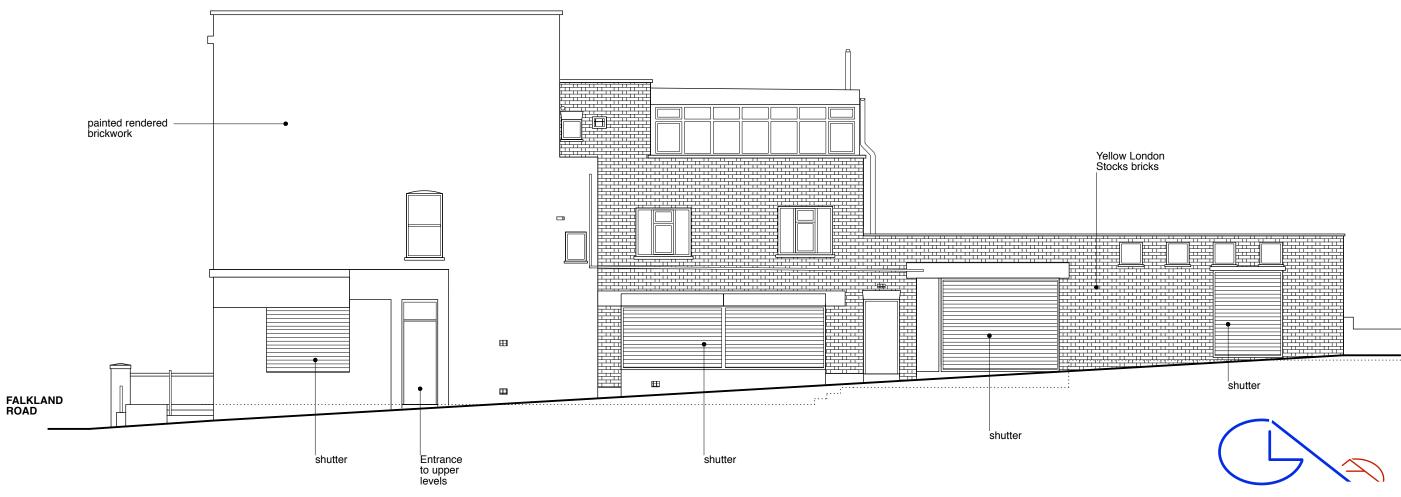

## EXISTING SIDE ELEVATION FROM MONTPELIER GROVE scale 1:100

0 1 2 1

## GLA Architecture and Design

Southgate Office Village, Block E, First Floor, 286A Chase Road, London, N14 6HF T 020 8886 5100 F 020 8886 0669 E g@glaad.co.uk

| Client                                                                                     |                  |                |
|--------------------------------------------------------------------------------------------|------------------|----------------|
| S. ASPRIS & SON LTD.                                                                       |                  |                |
| Main Contractor                                                                            |                  |                |
| Project   CHANGE OF USE FROM A STORAGE                                                     |                  |                |
| AREA TO 2 NO. HOUSES AT                                                                    |                  |                |
| 71 FALKLAND ROAD, LONDON NW5 2XB                                                           |                  |                |
| Drawing Title EXISTING SIDE ELEVATION FROM MONTPELIER GROVE                                |                  |                |
| Scale<br>1:100 @ A3                                                                        | Date<br>May 2014 | Drawn By<br>EG |
| Project No.                                                                                | Drawing No.      | Rev.           |
| 1415B                                                                                      | 05               | A-             |
| DO NOT SCALE THIS DRAWING.  ALL DIMENSIONS TO BE CHECKED ON SITE  C CODVIGNT               |                  |                |
|                                                                                            |                  |                |
| DRAWING STATUS  A SCHEME - Outline/Scheme drawings for proposals, budgets, etc.            |                  |                |
| B DESIGN DEVELOPMENT - Evolving final design drawings for approvals, tenders, billing etc. |                  |                |