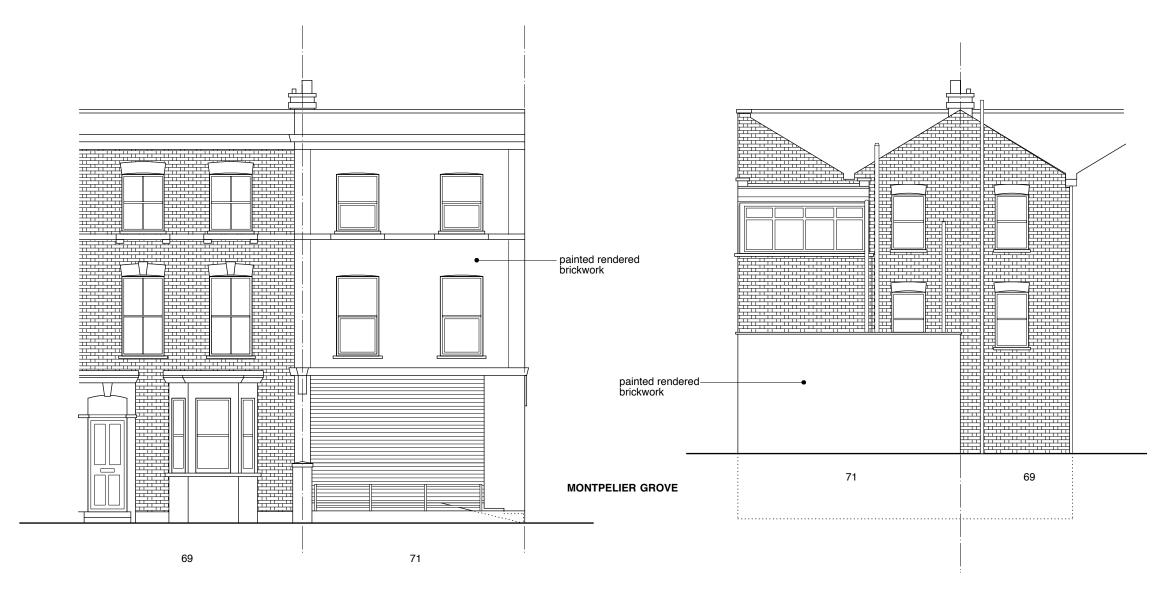

EXISTING FRONT ELEVATION scale 1:100

0 1 2 M

EXISTING REAR ELEVATION scale 1:100

0 1 2 M

## GLA Architecture and Design

Southgate Office Village, Block E, First Floor, 286A Chase Road, London, N14 6HF T 020 8886 5100 F 020 8886 0669 E g@glaad.co.uk

| Client                                                                                        |                         |                |
|-----------------------------------------------------------------------------------------------|-------------------------|----------------|
| Client                                                                                        |                         |                |
| S. ASPRIS & SON LTD.                                                                          |                         |                |
|                                                                                               |                         |                |
| Main Contractor                                                                               |                         |                |
|                                                                                               |                         |                |
| Project                                                                                       |                         |                |
| CHANGE OF USE FROM A STORAGE                                                                  |                         |                |
| AREA TO 2 NO. HOUSES AT                                                                       |                         |                |
| 71 FALKLAND ROAD, LONDON NW5 2XB                                                              |                         |                |
|                                                                                               |                         |                |
|                                                                                               |                         |                |
| EXISTING FRONT & REAR ELEVATIONS                                                              |                         |                |
|                                                                                               |                         |                |
| Scale<br>1:100 @ A3                                                                           | Date<br>May 2014        | Drawn By<br>EG |
| Project No.                                                                                   | May 2014<br>Drawing No. | Rev.           |
| 1415B                                                                                         | 04                      | A-             |
|                                                                                               | 01                      | ^-             |
| DO NOT SCALE THIS DRAWING.                                                                    |                         |                |
| ALL DIMENSIONS TO BE CHECKED ON SITE C C Copyright                                            |                         |                |
| DRAWING STATUS                                                                                |                         |                |
| A SCHEME - Outline/Scheme drawings for proposals, budgets, etc.                               |                         |                |
| B DESIGN DEVELOPMENT - Evolving final design drawings for<br>approvals, tenders, billing etc. |                         |                |
| C CONSTRUCTION - Fully developed drawings issued under<br>instruction for construction.       |                         |                |
| ONLY STATUS 'C' DRAWINGS TO BE USED FOR<br>CONSTRUCTION PURPOSES                              |                         |                |