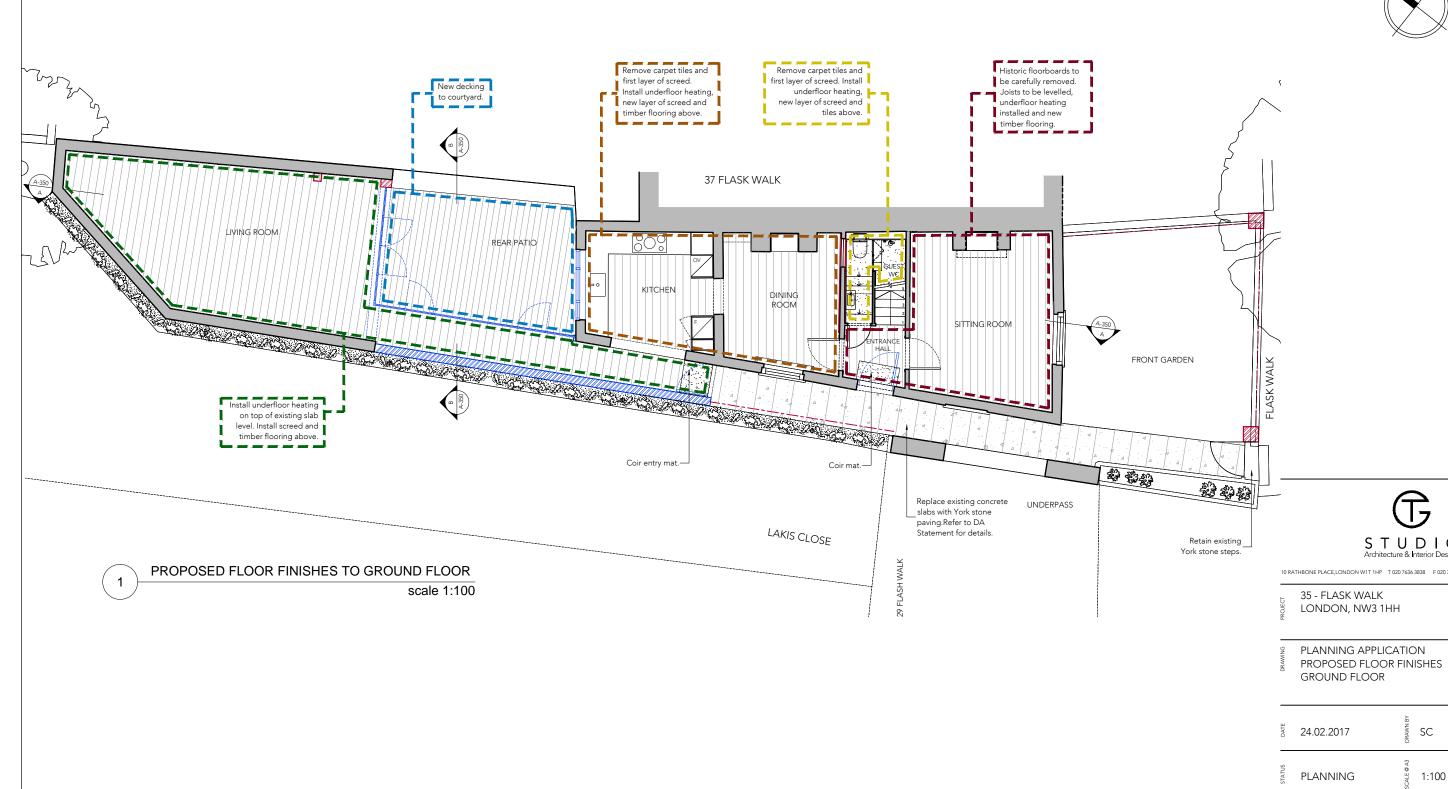

DO NOT SCALE FROM THIS DRAWING, EXCEPT FOR TOWN PLANNING PURPOSES.
THIS DRAWING IS THE PROPERTY OF TG STUDIO AND COPYRIGHT IS RESERVED BY THEM.
THIS DRAWING IS ISSUED ON CONDITION THAT IT IS NOT REPRODUCED USED OR DISCLOSED BY
OR TO ANY UNAUTHORIZED PERSON WITHOUT THE PRIOR CONSENT OF TG STUDIO.
THE AREAS ON THIS DRAWING HAVE BEEN CALCULATED FROM A CAD DRAWING AND HAVE NO
TOLERANCES ADDED OR SUBTRACTED.

- PRE-PLANNING SUBMISSION

ž 26.08.2016 24.02.2017

A - PLANNING SUBMISSION







| DATE    | 24.02.2017 | DRAWN BY        | снескер ву |
|---------|------------|-----------------|------------|
| STATUS  | PLANNING   | SCALE 833       |            |
| JOB NO. | 178        | 9<br>9<br>A-320 | A REC      |

File - S:\TG-Studio-projects\178 - 35 Flask Walk\CAD\CURRENT\Planning\178 Flask FC