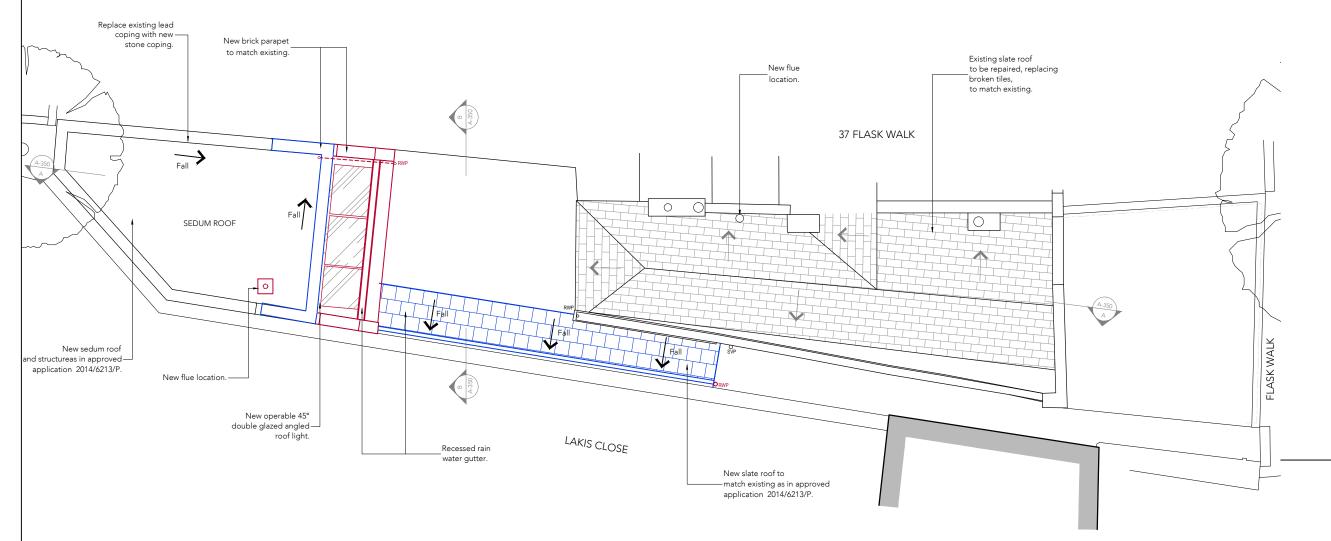

## LEGEND

|     | Existing structures                           |  |  |  |
|-----|-----------------------------------------------|--|--|--|
|     | Changes as aproved in application 2014/6213/P |  |  |  |
|     | Changes introduced in this application.       |  |  |  |
| CH  | Ceiling height                                |  |  |  |
| GU  | Gully                                         |  |  |  |
| МН  | Manhole                                       |  |  |  |
| DP  | Downpipe                                      |  |  |  |
| SVP | Soil & vent pipe                              |  |  |  |
| RWP | Rain water pipe                               |  |  |  |

## NOTE:

All existing windows to be repaired and retained. New secondary glazing to be installed internally.

35 - FLASK WALK LONDON, NW3 1HH

PLANNING APPLLICATION PROPOSED ROOF PLAN

| PLANNING   | DATE    | 24.02.2017 | DRAWN BY   | SC    | CHECKED BY | TG |
|------------|---------|------------|------------|-------|------------|----|
| Ö<br>B 178 | STATUS  | PLANNING   | SCALE @ A3 | 1:100 |            |    |
|            | JOB NO. | 178        | DWG NO.    | A-302 | REV        | А  |