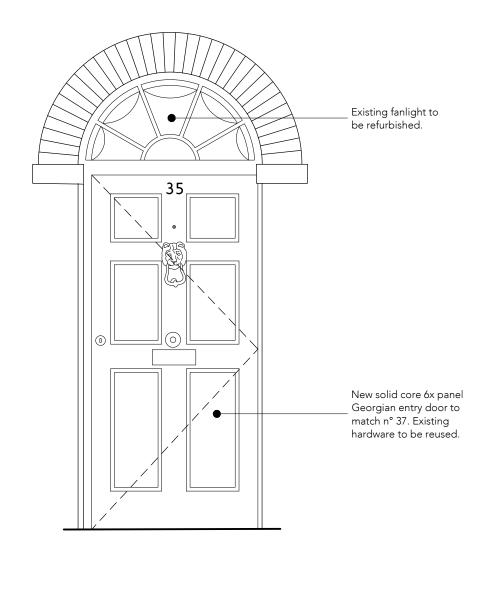

1 PROPOSED ENTRY DOOR DETAIL ELEVATION scale 1:20

## 35 - FLASK WALK LONDON, NW3 1HH

PLANNING APPLICATION PROPOSED ENTRY DOOR DETAIL

| DATE                                                                                     | 24.02.2017 | DRAWN BY   | SC    | CHECKED BY | TG |
|------------------------------------------------------------------------------------------|------------|------------|-------|------------|----|
| STATUS                                                                                   | PLANNING   | SCALE @ A3 | 1:20  |            |    |
| .ON BOL                                                                                  | 178        | DWG NO.    | A-550 | REV        | -  |
| File - S:\TG-Studio-projects\178 - 35 Flask Walk\CAD\CURRENT\Planning\178_Flask_DT doors |            |            |       |            |    |