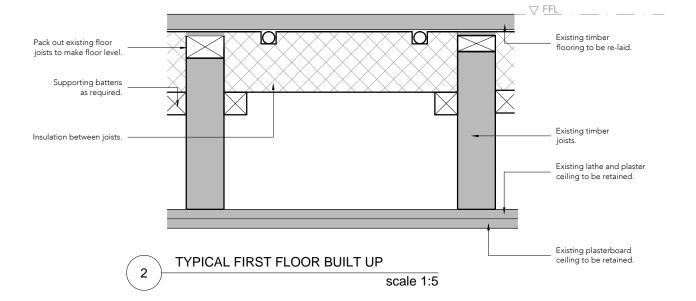

- PLANNING SUBMISSION

ž 24.02.2017

35 - FLASK WALK LONDON, NW3 1HH

FLOOR DETAILS
GROUND FLOOR SLAB BUILT UP
TIMBER FLOOR BUILT UP

| DATE    | 24.02.2017 | DRAWIN BY  | СНЕССКЕВ ВУ |
|---------|------------|------------|-------------|
| STATUS  | PLANNING   | SCALE @ A3 |             |
| JOB NO. | 178        | g<br>A-510 | REV         |