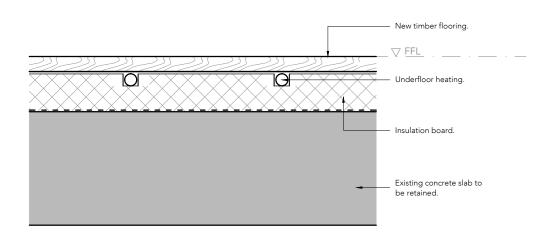

- PLANNING SUBMISSION

ž 24.02.2017

35 - FLASK WALK LONDON, NW3 1HH

FLOOR DETAILS
GROUND FLOOR SLAB BUILT UP
TIMBER FLOOR BUILT UP

| DATE    | 24.02.2017 | DRAWIN BY  | СНЕССКЕВ ВУ |
|---------|------------|------------|-------------|
| STATUS  | PLANNING   | SCALE @ A3 |             |
| JOB NO. | 178        | g<br>A-510 | REV         |